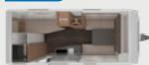

## A SMALL MIRACLE ENORMOUS FREEDOM

Large beds, comfortable seats and a kitchen that not only looks good, but is also functional – the YASEO has plenty of feel-good flair, despite its compact size.

**YASEO 340 PX.** The storage compartment in the front kitchen can easily be extended or seamlessly lowered into the kitchenette when not in use.

**YASEO 340 PX.** The refrigerator silently keeps all your food fresh.

LOUNGEVARIANT

Face-to-Face seating area

340 PX, 500 DK

**KITCHEN** VARIANTS

Front kitchen Galley kitchen 340 PX 500 DK