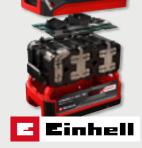

**Self-sufficient on the road with E.POWER & Einhell.** Enjoy maximum freedom with the optional ONE NIGHT STAND system, consisting of the battery docking station "Caravan Charger" and high-performance exchangeable battery "Power X-Change" from Einhell. The 6Ah Power X-Change battery pack with particularly efficient Li-lon cells supplies the electrical appliances (12V) independently of the shore power connection.

- (±) 2 in 1: The high-performance "Caravan Charger" is both a power supply and a battery charger
- ( ) Active Battery Management System for maximum safety, performance, endurance & long service life\*
- 1 night self-sufficient: The system runs the light, water pump & compressor fridge.\*\*

Please note that the possible usage time of a battery per charging cycle depends on various factors, such as the number and power consumption of the operated end users, the age of the battery, etc., and is limited by these. Therefore, a minimum usage time per charging cycle cannot be guaranteed. For even more independence & longer service life, you will find suitable options in the current price list and on **configurator.knaus.com** 