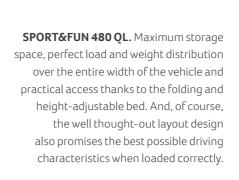

places 400 TR

**BATHROOM** VARIANT Front bathroom 400 TR





400 TR







## **STORAGE SPACE GALORE** FUN TO THE MAX

#### Highlights

- ① Unmistakable design
- (+) Optional motorcycle bracket
- Huge rear door



vinyl flooring is very durable and looks good even after many years.

SPORT&FUN 480 QL. The high-quality





SPORT&FUN 480 QL. So that you can optimally secure your cargo and no tripping hazard is created, in case you don't have any things to transport.

The perfect combination of transport and living space thanks to the optional motorcycle mount.



SPORT&FUN 480 QL. In combination with well-placed lashing points, the optional motorcycle bracket will hold your motorbike securely in place while driving. To make it easier to load, an integrated ramp is available as an option.





LAYOUTS

& FACTS

KNAUS

ICONIC CARAVANI ACTIVE HOLIDAYS

For those who can't get enough storage space

SPORT&FUN is the first choice. In the huge from

garage, an enormous amount of luggage can be

the roof railing and ladder are particularly popular

stored clearly arranged. The large rear door and

and leisure equipment can be stowed safely and

with active holidaymakers. Even bulky sports

comfortably here.







**SPORT&FUN 480 QL.** For your food supplies, the large refrigerator comes with a freezer compartment and automatic energy selection (AES feature) as standard.





#### SPORT&FUN 480 QL.

The galley kitchen not only looks stylish, but also boasts an incredible amount of storage space. The robust HPL working surface is easy to maintain and scratchresistant.



SPORT & FUN