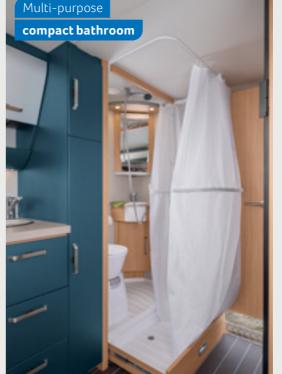

Standard fabrics all convince with durable materials and an attractive design that matches the respective furniture decor.

Our caravan cabin doors. All KNAUS cabin Innovative shower curtain with air chamdoors are equipped with a weather-resistant **ber.** You all know how a wet shower curtain double seal. They also feature a particularly in a caravan can cling to your body like a quiet, vehicle locking system and are availmagnet. An integrated air chamber in our able in an extra-wide version depending on compact bathroom, which helps the innovative shower curtain to maintain its shape and keep it away from your body, has put an end to this (optional).

#### YASEO 500 DK. The

slide-out bathroom is the ultimate in versatility. The shower folds out into the room as required and the washbasin is extendable, allowing it to be used at any time, even when the bathroom is folded up.