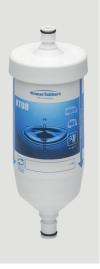

Up to 50 % weight saving with significantly more usable capacity: the optional **LiFePo4 batteries** are perfect for anyone who is often self-sufficient.

Hygienically perfect water at every destination. The bluuwater water filter removes almost all germs, bacteria and small particles (99.999%) from the pipework in all Knaus Tabbert vehicles (comes as standard). The replaceable filter cartridge with highly efficient ultrafiltration membrane is mounted vertically or horizontally between the water tank and the pipe system. It has a filter capacity of up to 8,000 litres – and, thanks to a Timestrip indicator in the vehicle the remaining usage time can be checked at any time. The bluuwater cartridge needs to be replaced after six months at the latest, depending on use. Thanks to the click-and-ready quick coupling system, it can be replaced easily and drip-proof.