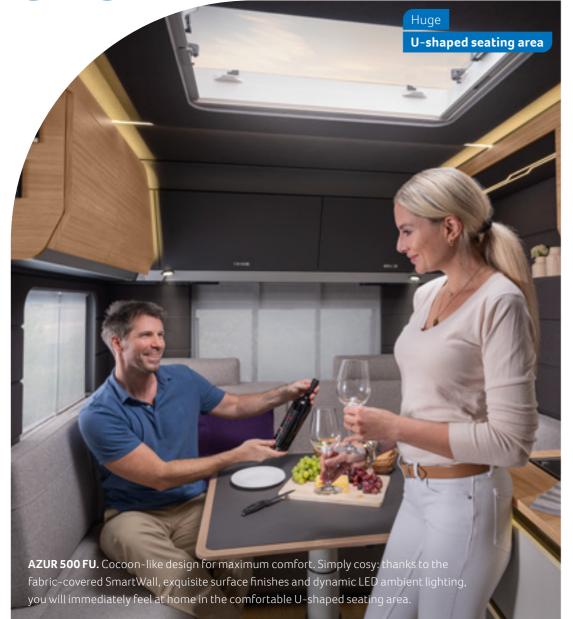

# TAKING COMFORT TO A WHOLE NEW LEVEL

A true dream home. The angled design of the furniture inside the AZUR is stunning with a focus on creating a cosy atmosphere. It makes an impression both inside and out with a unique, dynamic signature lighting concept. Premium materials and clever, practical solutions make the caravan with a cocoon-like design feel like a haven of tranquillity.

#### Highlights

- ① Dynamic LED ambient lighting
- → FoldXpand front and rear
- Self-repairing FibreFrame

**AZUR 540 UE.** The seating group is also covered with fabric in the foot area – for a cosy couch effect and that special feel-good factor.

**AZUR 500 FU.** The LED ambient lighting featuring a dynamic signature lighting concept shows the interior in all its glory. Rather impressively, the angled design of the furniture provides you with an open line of sight throughout the spacious interior.