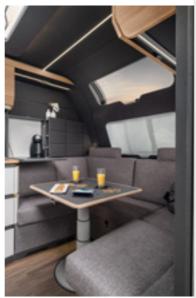

**Fitted sheets.** The lying comfort is optimised with our perfectly fitting, optionally available fitted sheets.

More than just ambient lighting. Wherever atmospheric lighting will make your holiday more special, we install carefully integrated, dimmable ambient lighting (optional). The elaborate lighting concept with the unique KNAUS signet creates an exclusive overall impression. The dynamic light strips in the AZUR are a particular highlight (dependent on model).

**Pleasant seating comfort** is not an option but part of the standard equipment. No matter which fabrics and upholstery you choose, you can always rely on one thing: seating comfort optimised for the respective model is part of the basic equipment of each KNAUS caravan. Depending on the model, that's why we use ergonomic seat cushions, which provide your back with the perfect amount of support.