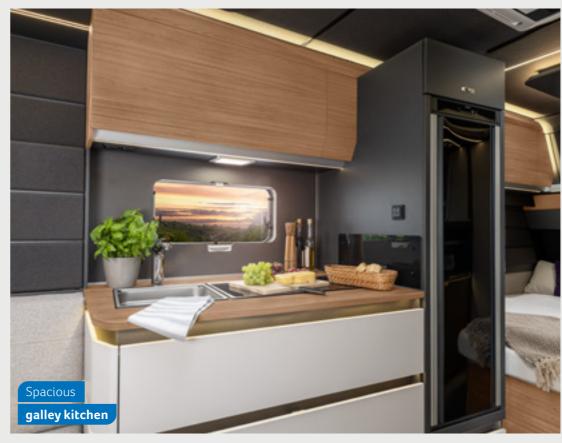

#### SPORT&FUN 480 QL.

The galley kitchen not only looks stylish, but also boasts an incredible amount of storage space. The robust HPL working surface is easy to maintain and scratchresistant.

SPORT & FUN 480 QL.