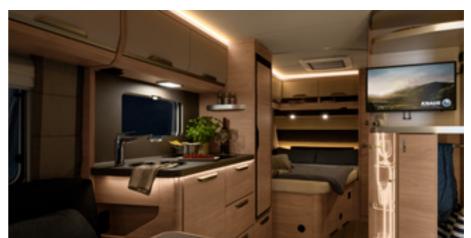

# TAKING COMFORT TO A WHOLE NEW LEVEL

A true dream home. The angled design of the furniture inside the AZUR is stunning with a focus on creating a cosy atmosphere. It makes an impression both inside and out with a unique, dynamic signature lighting concept. Premium materials and clever, practical solutions make the caravan with a cocoon-like design feel like a haven of tranquillity.

# **ENJOY LIFE**IN UNPARALLELED COMFORT

The open lines of sight, stylish cocoon-like design and unique lighting concept make the spacious living area a real feast for the eyes.

AZUR 460 EU. The convenience of a compact kitchen: With lots of storage space, an integrated refrigerator and the optional extractor hood, it has everything you need to make preparing meals a wonderful experience.