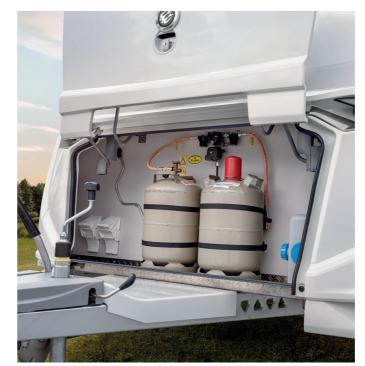

# OPTIMUM GAS SUPPLY

Thanks to the complex parallel lifting mechanism, you have a large access area. The gas pressure spring also ensures that the hood gently glides upwards. With the stable aluminium chequer plate floor, the gas box for 2 x 11 kg gas bottles becomes even more robust and offers a low loading edge. With our E.POWER vehicles, you will no longer have any need for a gas supply and will gain extra storage space in the front locker. For more information about our E.POWER models, see page 13.