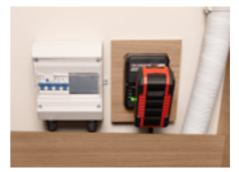

Practical ServiceBox. In all KNAUS caravans, the supply technology is arranged in such a way that it is laid with the heating system in a frost-protected manner. The service box centrally combines all the connections. We have also ensured that they are easy to access via the flap integrated in the side wall (dependent on model).

Up to 50 % weight saving with significantly more usable capacity: the optional **LiFePo4 batteries** are perfect for anyone who is often self-sufficient.

Hygienically perfect water at every destination. The bluuwater water filter removes almost all germs, bacteria and small particles (99.999%) from the pipework in all Knaus Tabbert vehicles (comes as standard). The replaceable filter cartridge with highly efficient ultrafiltration membrane is mounted vertically or horizontally between the water tank and the pipe system. It has a filter capacity of up to 8,000 litres – and, thanks to a Timestrip indicator in the vehicle the remaining usage time can be checked at any time. The bluuwater cartridge needs to be replaced after six months at the latest, depending on use. Thanks to the click-and-ready quick coupling system, it can be replaced easily and drip-proof.