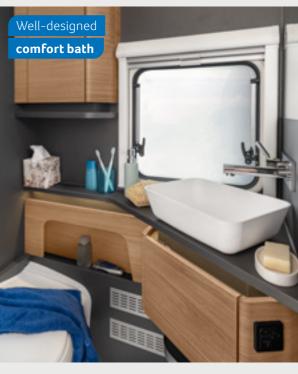

Well-designed comfort bath

Space-saving

corner bathroom

**SPORT 540 FDK.** The spacious base cabinet provides you with lots of storage space and the large mirror will keep the whole family happy – perfect for starting your day with a smile.