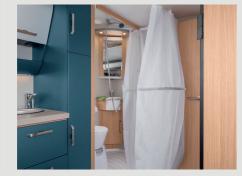

Standard fabrics all convince with durable materials and an attractive design that matches the respective furniture decor.

Our caravan cabin doors. All KNAUS cabin Innovative shower curtain with air chamdoors are equipped with a weather-resistant **ber.** You all know how a wet shower curtain double seal. They also feature a particularly in a caravan can cling to your body like a quiet, vehicle locking system and are availmagnet. An integrated air chamber in our able in an extra-wide version depending on compact bathroom, which helps the innovative shower curtain to maintain its shape and keep it away from your body, has put an end to this (optional).