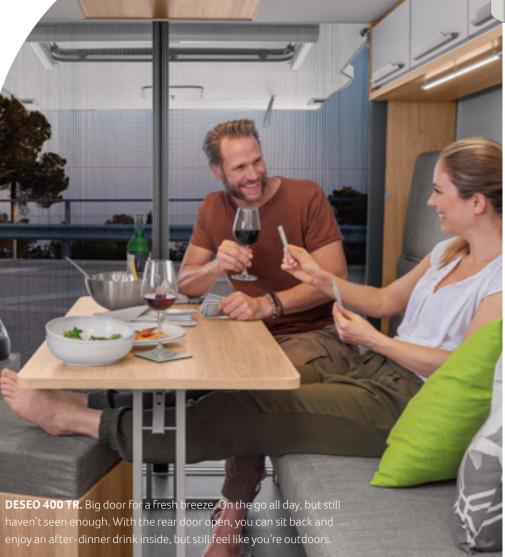

# THE WHOLE WORLD IN A SINGLE LAYOUT

**DESEO 400 TR.** If you choose the optional Transport Plus-Package, you will receive a ramp, two sturdy motorcycle brackets and 10 lashing eyes. In order to be able to transport everything safely, the package also includes a load increase of up to 2,000 kg (chassis). For the living area, the transport version includes a particularly space-saving folding bench seat and the otherwise optional lift bed.

**DESEO 400 TR.** For those who only want to take a motorcycle with them and do not want to do without the comfortable bed sofa, the standard version can also be equipped with a motorcycle bracket. Especially practical: You can also use the variable table outside thanks to the lightweight resistant aluminium frame.

**DESEO 400 TR.** The 160 x 180 cm wide tailgate and the stable drive-on ramp which is secured during the journey by means of a rod & twist lock make loading particularly easy. Optionally you can also get a second loading ramp