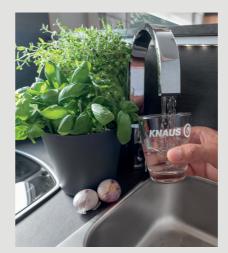

Up to 50 % weight saving with significantly more usable capacity: the optional **LiFePo4 batteries** are perfect for anyone who is often self-sufficient.

Hygienically perfect water at every destination. The bluuwater water filter removes almost all germs, bacteria and small particles (99.999%) from the pipework in all Knaus Tabbert vehicles (comes as standard). The replaceable filter cartridge with highly efficient ultrafiltration membrane is mounted vertically or horizontally between the water tank and the pipe system. It has a filter capacity of up to 8,000 litres – and, thanks to a Timestrip indicator in the vehicle the remaining usage time can be checked at any time. The bluuwater cartridge needs to be replaced after six months at the latest, depending on use. Thanks to the click-and-ready quick coupling system, it can be replaced easily and drip-proof.