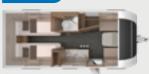

## A SMALL MIRACLE ENORMOUS FREEDOM

Large beds, comfortable seats and a kitchen that not only looks good, but is also functional – the YASEO has plenty of feel-good flair, despite its compact size.

**YASEO 340 PX.** The storage compartment in the front kitchen can easily be extended or seamlessly lowered into the kitchenette when not in use.

# **PERFECT** VERSATILITY

The YASEO reveals its true talent in the living area: genuine versatility. Storage space during your journey and a seating area during dinner, which is then transformed into a comfortable bed at the end of the evening. As if by magic!