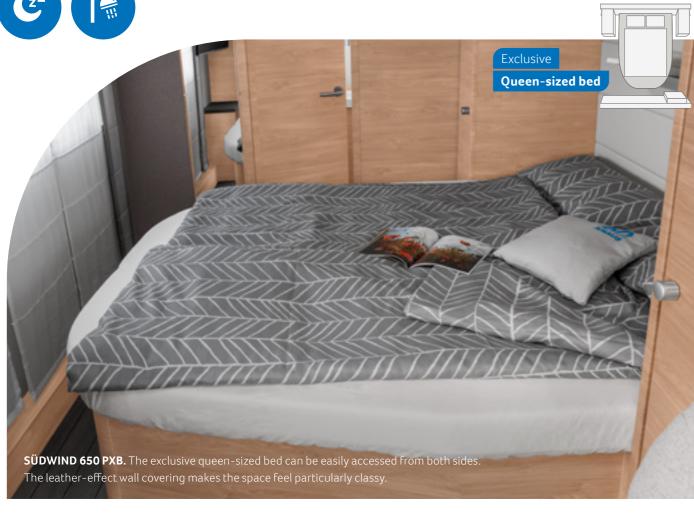

#### 650 PXB

- Panoramaküche
- ( ) 3 Sleeping places
- ① Queen-sized bed

#### 650 UX

- ① Corner Kitchen
- 4 Sleeping places
- ① Queen-sized bed

**SÜDWIND 540 UE.** The panoramic roof offers a magnificent view in the seating area. Perfect holiday feeling in any weather.

**SÜDWIND 650 PXB.** As comfortable as a seating area can be: enjoy more legroom and sit back in complete and utter comfort.