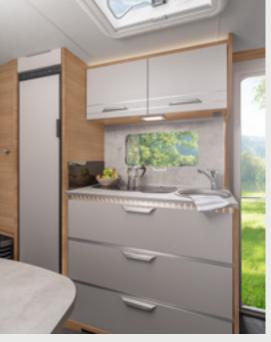

# **ENJOY LIFE**IN UNPARALLELED COMFORT

The open lines of sight, stylish cocoon-like design and unique lighting concept make the spacious living area a real feast for the eyes.

AZUR 460 EU. The convenience of a compact kitchen: With lots of storage space, an integrated refrigerator and the optional extractor hood, it has everything you need to make preparing meals a wonderful experience.

**AZUR 500 FU.** The gas hob with cast-iron pan supports can be found underneath the glass cover featuring a soft-close mechanism. Espresso makers stand just as securely on top as large pots and pans.

**AZUR 500 FU.** The saying "a feast for the eyes" holds particularly true in the case of the AZUR: thanks to the ambient lighting in the drawers, the stylish work surface and attractive refrigerator with double hinges, the minimalist designer kitchen will delight more than just your taste buds – it is incredibly practical too.