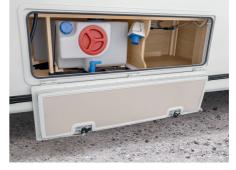

Practical ServiceBox. In all KNAUS caravans, the supply technology is arranged in such a way that it is laid with the heating system in a frost-protected manner. The service box centrally combines all the connections. We have also ensured that they are easy to access via the flap integrated in the side wall (dependent on model).