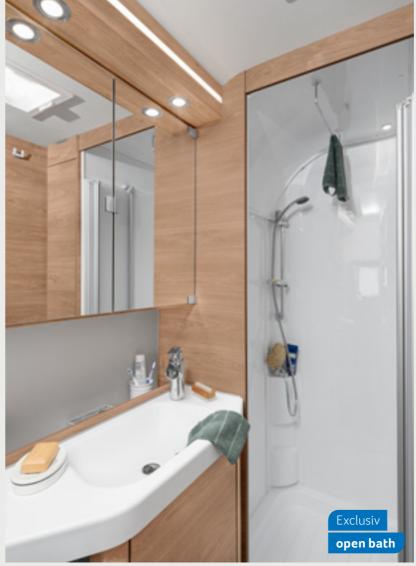

#### **BATHROOM** VARIANTS

420 QD, 460 EU, 500 EU, 540 UE, 650 UX Comfort bath 450 FU, 500 FU, 500 UF, 500 PF, 540 FDK, 550 FSK, 650 FSK Longitudinal

Integrated bath 500 QDK, 580 QS Open bath 650 PXB, 650 PEB