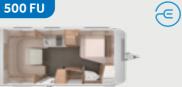

Spacious

integrated bath

SÜDWIND 650 PXB. The rear bathroom offers optimum space efficiency by using

**SÜDWIND 500 FU.** A real classic that fits into the layout in a particularly spacesaving way. The space-saving arrangement of bed and bathroom next to each other benefits the living space.