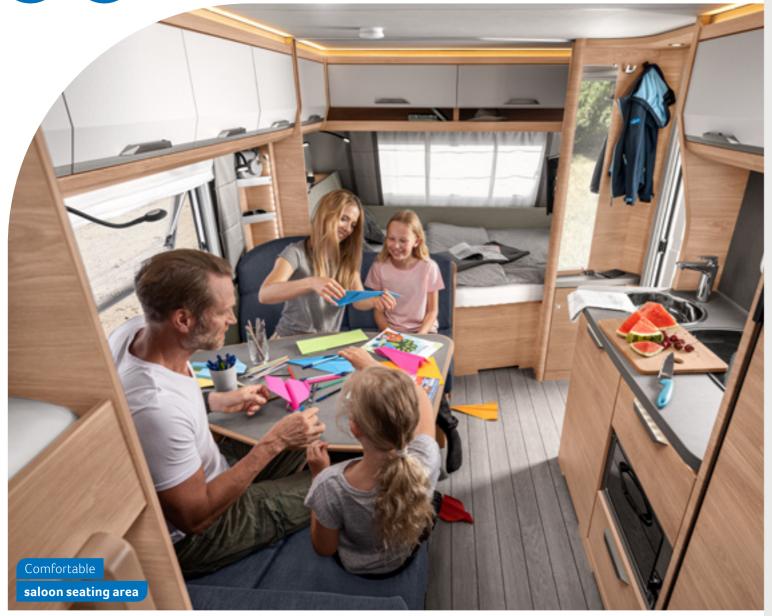

#### **LOUNGE VARIANTS**

Dinette

400 QD, 420 QD, 460 EU, 500 KD, 500 QDK, 540 FDK, 650 FDK

Dinette & Semi-dinette 400 LK

450 FU, 500 UF, 500 EU, U seating area

540 UE

Saloon seating area 580 QS

U seating area & 650 UFK Semi-dinette