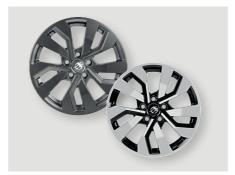

High-quality alloy wheels. Our 17" alloy wheels in exclusive KNAUS design provide a particularly harmonious and dynamic overall picture (Dependent on model / optional). They are resistant to salt water, which makes them perfectly suitable for use in winter too.