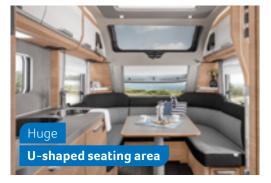

#### 580 QS

- Galley kitchen
- ⊕ 4-6 Sleeping places

**SÜDWIND 540 UE.** Pull out slatted frame (optional), place upholstery and presto your comfortable double bed is finished.

SÜDWIND 580 QS. The beds are laid out in such a way that they make the perfect place to escape to. Each child has their own space here, but they can still be together.