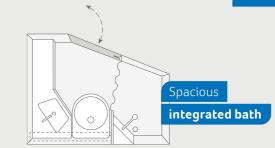

Spacious

integrated bath

SÜDWIND 650 PXB. The rear bathroom offers optimum space efficiency by using

**SÜDWIND 500 FU.** A real classic that fits into the layout in a particularly spacesaving way. The space-saving arrangement of bed and bathroom next to each other benefits the living space.

#### **BATHROOM** VARIANTS

420 QD, 460 EU, 500 EU, 540 UE, 650 UX Comfort bath 450 FU, 500 FU, 500 UF, 500 PF, 540 FDK, 550 FSK, 650 FSK Longitudinal

Integrated bath 500 QDK, 580 QS Open bath 650 PXB, 650 PEB