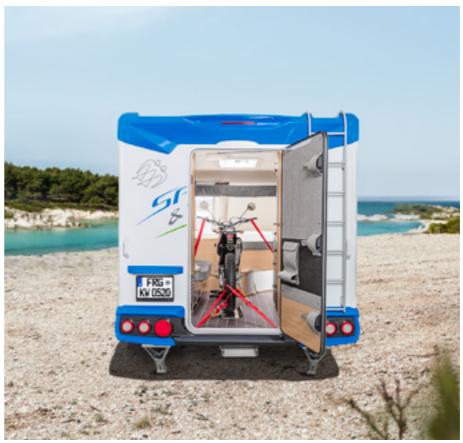

The perfect combination of transport and living space thanks to the optional motorcycle mount.

SPORT&FUN 480 QL. In combination with well-placed lashing points, the optional motorcycle bracket will hold your motorbike securely in place while driving. To make it easier to load, an integrated ramp is available as an option.

LAYOUTS

& FACTS

KNAUS

ICONIC CARAVANI ACTIVE HOLIDAYS

For those who can't get enough storage space

SPORT&FUN is the first choice. In the huge from

garage, an enormous amount of luggage can be

the roof railing and ladder are particularly popular

stored clearly arranged. The large rear door and

and leisure equipment can be stowed safely and

with active holidaymakers. Even bulky sports

comfortably here.

**SPORT&FUN 480 QL.** For your food supplies, the large refrigerator comes with a freezer compartment and automatic energy selection (AES feature) as standard.