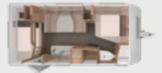

**LOUNGE** VARIANTS

U-shaped seating area

460 EU, 500 FU, 500 EU, 540 UE

**KITCHEN** VARIANTS

Compact kitchen
Galley kitchen

460 EU

**tchen** 500 FU, 500 EU, 540 UE

#### **BED** VARIANTS

**3 Sleeping places** 540 UE

**4 Sleeping places** 460 EU, 500 FU, 500 EU

#### **BATHROOM** VARIANTS

**Comfort bath** 460 EU. 500 EU, 540 UE

Longitudinal bathroom 500 FU