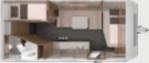

# TAKING COMFORT TO A WHOLE NEW LEVEL

A true dream home. The angled design of the furniture inside the AZUR is stunning with a focus on creating a cosy atmosphere. It makes an impression both inside and out with a unique, dynamic signature lighting concept. Premium materials and clever, practical solutions make the caravan with a cocoon-like design feel like a haven of tranquillity.

**AZUR** 

#### Highlights

- ① Dynamic LED ambient lighting
- → FoldXpand front and rear
- Self-repairing FibreFrame

**AZUR 540 UE.** The seating group is also covered with fabric in the foot area – for a cosy couch effect and that special feel-good factor.