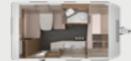

#### SPORT&FUN 480 QL.

The galley kitchen not only looks stylish, but also boasts an incredible amount of storage space. The robust HPL working surface is easy to maintain and scratchresistant.

SPORT & FUN 480 QL.

**SPORT 540 FDK.** The amount of space in the galley kitchen is perfect for professional chefs. The splashback protects the wall from any splashes when cooking and is easy to clean, so even cleaning up is fun.