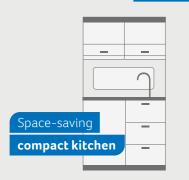

#### **KITCHEN VARIANTS**

400 LK, 400 QD, 420 QD, 450 FU, 460 EU, 500 UF, 500 EU, 540 UE Compact kitchen

Galley kitchen

500 KD, 500 QDK, 540 FDK, 580 QS, 650 FDK, 650 UFK

Family-friendly

bunk bed

**SPORT 540 FDK.** Thanks to the adjoining bathroom area, layouts with a French bed make perfect use of the living space, down to every last corner.

#### **KITCHEN** VARIANTS

**Compact kitchen** 420 QD, 450 FU, 460 EU, 500 EU

Corner Kitchen

500 FU, 500 UF, 500 QDK, 540 UE, 540 FDK, 550 FSK, 580 QS, 650 FSK

Panorama kitchen 500 PF, 650 PXB, 650 PEB

**MORE INFO** ONLINE knaus.com/suedwind