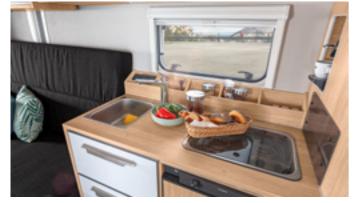

sofa bed

DESEO 400 TR. Cool stuff. The large refrigerator has been integrated into the kitchen unit to save space and will keep all of your food supplies nice and fresh.

**DESEO 400 TR.** There are lots of little helpers in the kitchen such as the innovative Orga-Box. It creates tidiness and ensures that everything stays in its place during the journey.