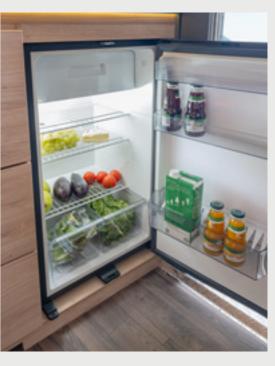

#### SÜDWIND 460 EU.

From the refrigerator inte-grated into the kitchen block to a lot of storage space and the gas cooker: everything is available and particularly spacesavingly arranged.

SÜDWIND 650 FSK. In the galley kitchen, the large refrigerator with double hinges is installed in a separate spot adjacent to the kitchenette. You can heat up your breakfast rolls fresh in the oven, which is available as an option.