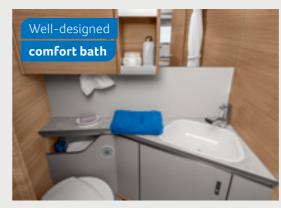

Well-designed comfort bath

Space-saving

corner bathroom

**SPORT 540 FDK.** The spacious base cabinet provides you with lots of storage space and the large mirror will keep the whole family happy – perfect for starting your day with a smile.