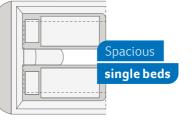

**AZUR 500 FU.** There is plenty of room for your favourite books, magazines or clothes in the cleverly concealed storage compartments.

**AZUR 500 EU.** The single beds offer a supreme level of sleeping comfort, while the fabric covering on the walls and the stylish LED ambient lighting make the space feel exclusive and luxurious.

#### **BED** VARIANTS

**3 Sleeping places** 540 UE

**4 Sleeping places** 460 EU, 500 FU, 500 EU