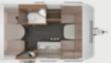

#### **BED** VARIANTS

2 Sleeping places 340 PX 3-5 Sleeping places 500 DK

#### **BATHROOM** VARIANTS

Front bathroom 340 PX Slide-out bathroom 500 DK

33

- ① Compact kitchen
- + 4-5 Sleeping places
- Folding bed