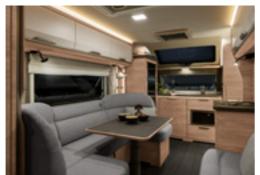

## **A PLACE** TO COME TOGETHER

The modern interior design and cosy dining area with plenty of legroom make it the perfect place to while away the hours.

SPORT 540 FDK. On the go or on the campsite? The AES function allows the absorption refrigerator to run on gas for a longer period of time without charging

**SPORT 540 FDK.** The amount of space in the galley kitchen is perfect for professional chefs. The splashback protects the wall from any splashes when cooking and is easy to clean, so even cleaning up is fun.