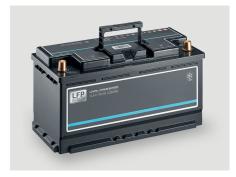

Up to 50 % weight saving with significantly more usable capacity: the optional **LiFePo4 batteries** are perfect for anyone who is often self-sufficient.

Hygienically perfect water at every destination. The bluuwater water filter removes almost all germs, bacteria and small particles (99.999%) from the pipework in all Knaus Tabbert vehicles (comes as standard). The replaceable filter cartridge with highly efficient ultrafiltration membrane is mounted vertically or horizontally between the water tank and the pipe system. It has a filter capacity of up to 8,000 litres – and, thanks to a Timestrip indicator in the vehicle the remaining usage time can be checked at any time. The bluuwater cartridge needs to be replaced after six months at the latest, depending on use. Thanks to the click-and-ready quick coupling system, it can be replaced easily and drip-proof.