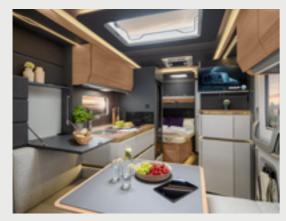

# TAKING COMFORT TO A WHOLE NEW LEVEL

A true dream home. The angled design of the furniture inside the AZUR is stunning with a focus on creating a cosy atmosphere. It makes an impression both inside and out with a unique, dynamic signature lighting concept. Premium materials and clever, practical solutions make the caravan with a cocoon-like design feel like a haven of tranquillity.

**AZUR 500 FU.** The LED ambient lighting featuring a dynamic signature lighting concept shows the interior in all its glory. Rather impressively, the angled design of the furniture provides you with an open line of sight throughout the spacious interior.

# **ENJOY LIFE**IN UNPARALLELED COMFORT

The open lines of sight, stylish cocoon-like design and unique lighting concept make the spacious living area a real feast for the eyes.

AZUR 460 EU. The convenience of a compact kitchen: With lots of storage space, an integrated refrigerator and the optional extractor hood, it has everything you need to make preparing meals a wonderful experience.

**AZUR 500 FU.** The gas hob with cast-iron pan supports can be found underneath the glass cover featuring a soft-close mechanism. Espresso makers stand just as securely on top as large pots and pans.

**AZUR 500 FU.** The saying "a feast for the eyes" holds particularly true in the case of the AZUR: thanks to the ambient lighting in the drawers, the stylish work surface and attractive refrigerator with double hinges, the minimalist designer kitchen will delight more than just your taste buds – it is incredibly practical too.