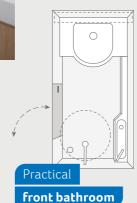

**DESEO 400 TR.** The spacious bathroom at the front of the caravan has lots of handy features, including a fold-away towel rail, lots of storage space, an extended washbasin and an easy-to-clean bench toilet.