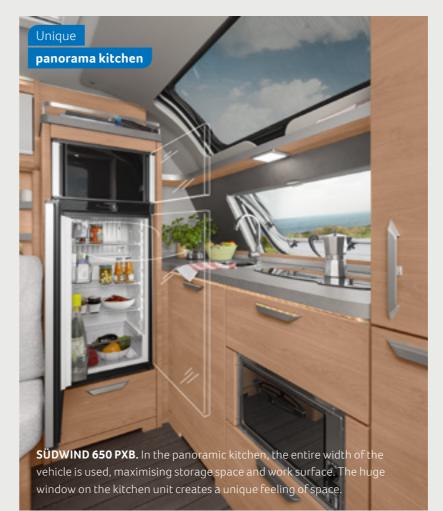

#### 650 PXB

- Panoramaküche
- ( ) 3 Sleeping places
- ① Queen-sized bed

#### **KITCHEN** VARIANTS

**Compact kitchen** 420 QD, 450 FU, 460 EU, 500 EU

Corner Kitchen

500 FU, 500 UF, 500 QDK, 540 UE, 540 FDK, 550 FSK, 580 QS, 650 FSK

Panorama kitchen 500 PF, 650 PXB, 650 PEB

**MORE INFO** ONLINE knaus.com/suedwind