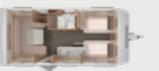

#### 650 UX

- ① Corner Kitchen
- 4 Sleeping places
- ① Queen-sized bed

**SÜDWIND 540 UE.** The panoramic roof offers a magnificent view in the seating area. Perfect holiday feeling in any weather.

**SÜDWIND 650 PXB.** As comfortable as a seating area can be: enjoy more legroom and sit back in complete and utter comfort.

## **COOK & RELAXINA** MODERN SETTING

While delicious meals are being whipped up in the well-equipped kitchen, the bright furniture and cosy seating area invite you to take a seat and relax. Books, board games or clothing are always close at hand in the practical overhead cabinets.