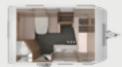

## KITCHEN VARIANT Galley kitchen

lley kitchen 480 QL

## A SMALL MIRACLE ENORMOUS FREEDOM

Large beds, comfortable seats and a kitchen that not only looks good, but is also functional – the YASEO has plenty of feel-good flair, despite its compact size.

**YASEO 340 PX.** The storage compartment in the front kitchen can easily be extended or seamlessly lowered into the kitchenette when not in use.