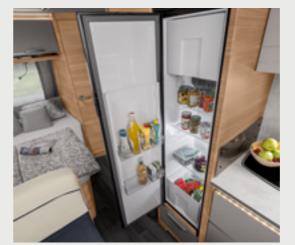

## **A PLACE** TO COME TOGETHER

The modern interior design and cosy dining area with plenty of legroom make it the perfect place to while away the hours.

SPORT 540 FDK. On the go or on the campsite? The AES function allows the absorption refrigerator to run on gas for a longer period of time without charging

#### SÜDWIND 460 EU.

From the refrigerator inte-grated into the kitchen block to a lot of storage space and the gas cooker: everything is available and particularly spacesavingly arranged.

SÜDWIND 650 FSK. In the galley kitchen, the large refrigerator with double hinges is installed in a separate spot adjacent to the kitchenette. You can heat up your breakfast rolls fresh in the oven, which is available as an option.