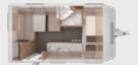

#### 500 DK

- Galley kitchen
- ① 3-5 sleeping places
- ① Folding bed, single bed in the lounge

YASEO 340 PX. In the generously apportioned seating area, you can serve a hearty breakfast in the morning and put your feet up at the end of the day after enjoying lots of holiday fun.

**YASEO 340 PX.** The refrigerator silently keeps all your food fresh.

LOUNGEVARIANT

Face-to-Face seating area

340 PX, 500 DK

**KITCHEN** VARIANTS

Front kitchen Galley kitchen 340 PX 500 DK