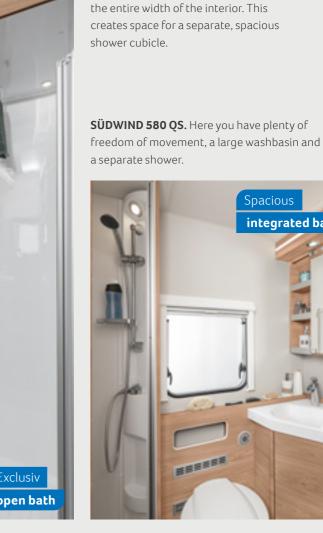

Spacious

integrated bath

SÜDWIND 650 PXB. The rear bathroom offers optimum space efficiency by using

**SÜDWIND 500 FU.** A real classic that fits into the layout in a particularly spacesaving way. The space-saving arrangement of bed and bathroom next to each other benefits the living space.

#### **BATHROOM** VARIANTS

420 QD, 460 EU, 500 EU, 540 UE, 650 UX Comfort bath 450 FU, 500 FU, 500 UF, 500 PF, 540 FDK, 550 FSK, 650 FSK Longitudinal

Integrated bath 500 QDK, 580 QS Open bath 650 PXB, 650 PEB