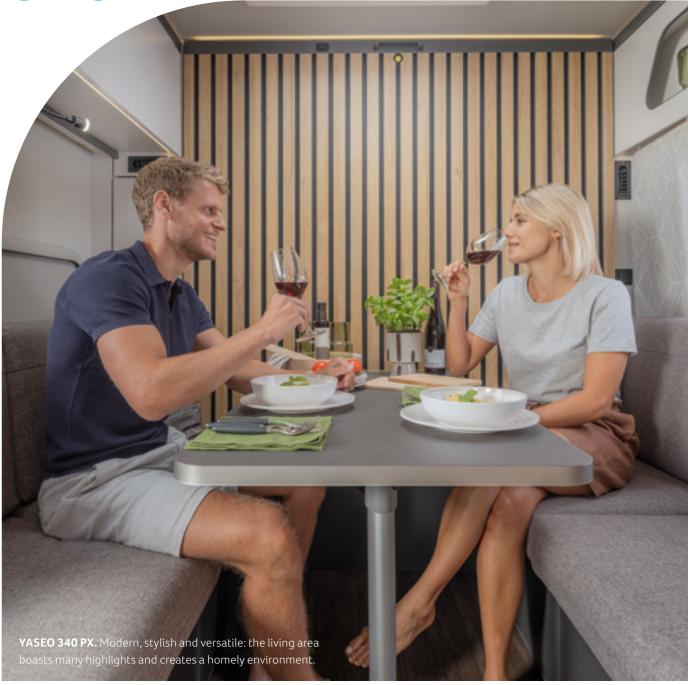

#### 500 DK

- Galley kitchen
- ① 3-5 sleeping places
- ① Folding bed, single bed in the lounge

YASEO 340 PX. In the generously apportioned seating area, you can serve a hearty breakfast in the morning and put your feet up at the end of the day after enjoying lots of holiday fun.

seating area

**YASEO 340 PX.** The wall units provide plenty of storage and are attractively integrated into the interior concept.