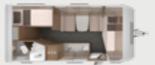

# TAKING COMFORT TO A WHOLE NEW LEVEL

A true dream home. The angled design of the furniture inside the AZUR is stunning with a focus on creating a cosy atmosphere. It makes an impression both inside and out with a unique, dynamic signature lighting concept. Premium materials and clever, practical solutions make the caravan with a cocoon-like design feel like a haven of tranquillity.

# **ENJOY LIFE**IN UNPARALLELED COMFORT

The open lines of sight, stylish cocoon-like design and unique lighting concept make the spacious living area a real feast for the eyes.

AZUR 460 EU. The convenience of a compact kitchen: With lots of storage space, an integrated refrigerator and the optional extractor hood, it has everything you need to make preparing meals a wonderful experience.