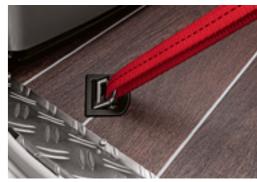

#### Highlights

- ① Unmistakable design
- (+) Optional motorcycle bracket
- Huge rear door

vinyl flooring is very durable and looks good even after many years.

SPORT&FUN 480 QL. The high-quality

SPORT&FUN 480 QL. So that you can optimally secure your cargo and no tripping hazard is created, in case you don't have any things to transport.

The perfect combination of transport and living space thanks to the optional motorcycle mount.

SPORT&FUN 480 QL. In combination with well-placed lashing points, the optional motorcycle bracket will hold your motorbike securely in place while driving. To make it easier to load, an integrated ramp is available as an option.