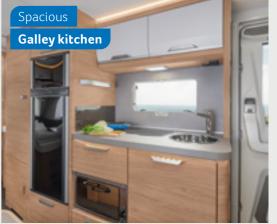

**SPORT 540 FDK.** The amount of space in the galley kitchen is perfect for professional chefs. The splashback protects the wall from any splashes when cooking and is easy to clean, so even cleaning up is fun.

#### **KITCHEN** VARIANTS

**Compact kitchen** 420 QD, 450 FU, 460 EU, 500 EU

Corner Kitchen

500 FU, 500 UF, 500 QDK, 540 UE, 540 FDK, 550 FSK, 580 QS, 650 FSK

Panorama kitchen 500 PF, 650 PXB, 650 PEB

**MORE INFO** ONLINE knaus.com/suedwind