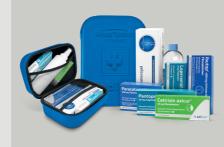

First aid MediKit. Heartburn, headaches, allergies: Things you hardly ever need - especially when you are travelling. To ensure that you are well prepared for the worst case scenario, every KNAUS vehicle is accompanied by a MediKit voucher \* with which you can conveniently redeem the practical first-aid kit with our shipping partner \* online.