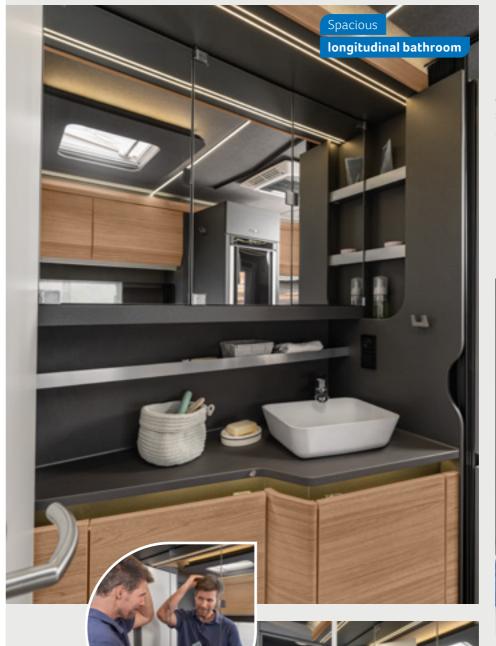

longitudinal bathroom

**AZUR 500 FU.** Thanks to the washbasin, large shelves and wide mirror with atmospheric ambient lighting, the longitudinal bathroom in the AZUR boasts a modern design and plenty of storage space.

**AZUR 500 EU.** A truly luxurious space: in addition to its stylish design, its many shelves and its premium bench toilet, the versatile comfort bathroom also features a large optional vent window.