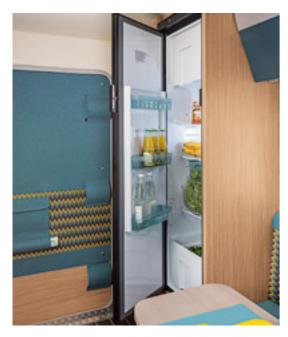

Up to 50 % weight saving with significantly more usable capacity: the optional **LiFePo4 batteries** are perfect for anyone who is often self-sufficient.

Hygienically perfect water at every destination. The bluuwater water filter removes almost all germs, bacteria and small particles (99.999%) from the pipework in all Knaus Tabbert vehicles (comes as standard). The replaceable filter cartridge with highly efficient ultrafiltration membrane is mounted vertically or horizontally between the water tank and the pipe system. It has a filter capacity of up to 8,000 litres – and, thanks to a Timestrip indicator in the vehicle the remaining usage time can be checked at any time. The bluuwater cartridge needs to be replaced after six months at the latest, depending on use. Thanks to the click-and-ready quick coupling system, it can be replaced easily and drip-proof.