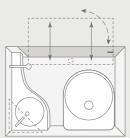

#### YASEO 500 DK. The

slide-out bathroom is the ultimate in versatility. The shower folds out into the room as required and the washbasin is extendable, allowing it to be used at any time, even when the bathroom is folded up.