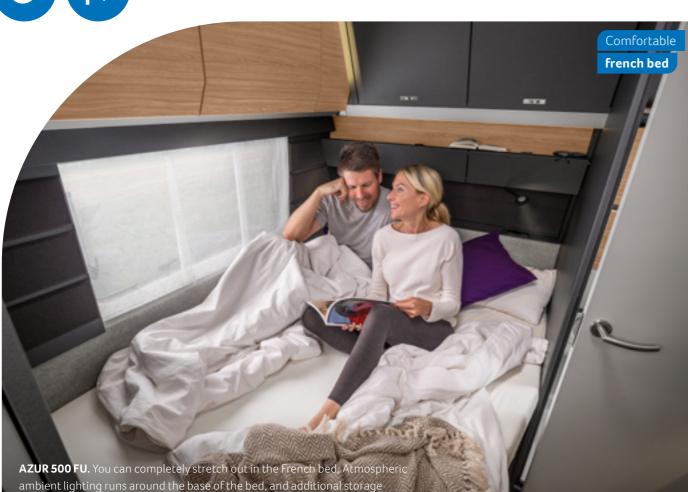

**AZUR 500 FU.** The LED ambient lighting featuring a dynamic signature lighting concept shows the interior in all its glory. Rather impressively, the angled design of the furniture provides you with an open line of sight throughout the spacious interior.

space can be found underneath

**AZUR 500 FU.** When two becomes four: the spacious U-shaped seating area can be converted into a cosy sleeping space in no time at all. This creates two separate sleeping areas in the AZUR for up to four people.