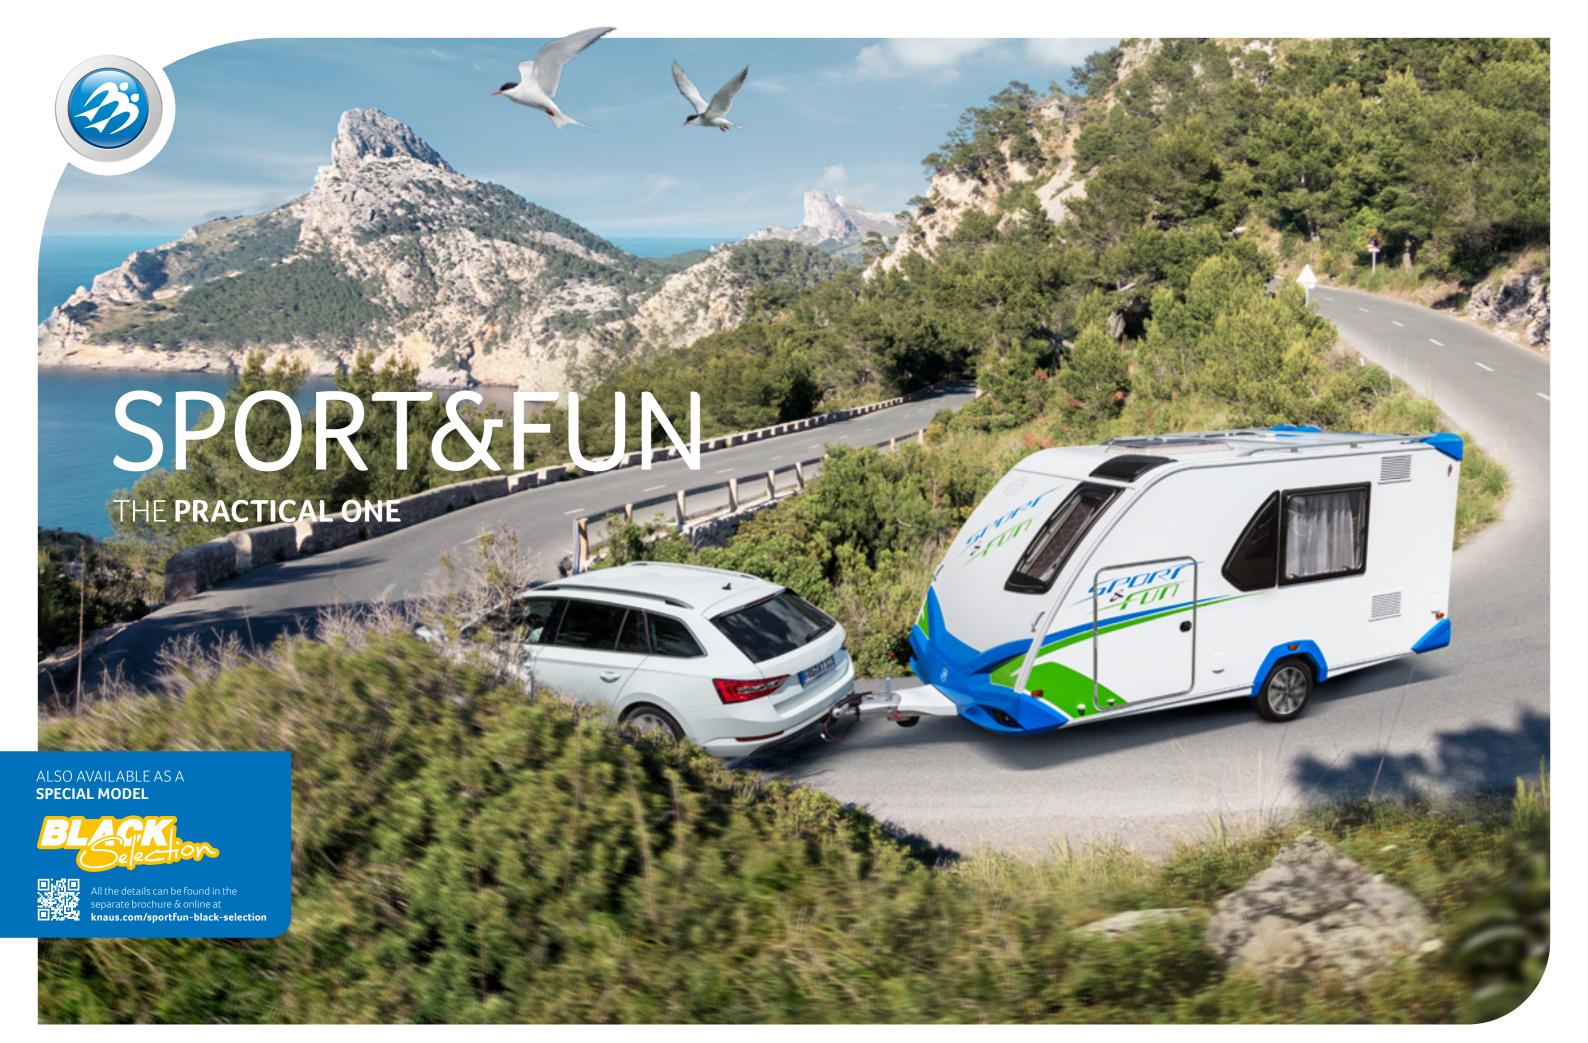

LAYOUTS

& FACTS

KNAUS

ICONIC CARAVANI ACTIVE HOLIDAYS

For those who can't get enough storage space

SPORT&FUN is the first choice. In the huge from

garage, an enormous amount of luggage can be

the roof railing and ladder are particularly popular

stored clearly arranged. The large rear door and

and leisure equipment can be stowed safely and

with active holidaymakers. Even bulky sports

comfortably here.

**SPORT&FUN 480 QL.** For your food supplies, the large refrigerator comes with a freezer compartment and automatic energy selection (AES feature) as standard.

## LIVE LIFE TO THE MAX

Hiking in the mountains or surfing at the beach. Have a blast wherever you go with the SPORT&FUN. And after an eventful day, you can look forward to a relaxing evening.