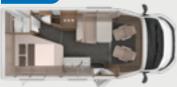

# IT'S ALL ABOUT COMFORT

Whether you want as much space as possible, modern interior design or warm feet thanks to the optional underfloor heating, stylish comfort is the main focus of the L!VE I.

**L!VE I 900 LEG.** For extra convenience, the unique driver's door includes a number of practical features, such as a ticket holder and coin tray.

**L!VE I 900 LEG.** The optionally available SMART-TV is equipped with a HD Tuner. It can be retracted behind the bench while driving or when not in use.

**L!VE I 900 LEG.** In the 3-axle vehicle there is a spacious cabinet next to the body door for jackets, shoes and everything you need outdoors but do not want to see indoors.

**L!VE I 700 MEG.** Well-conceived storage space. In the corner kitchen every centimetre of space is optimally used for maximum storage space.

**L!VE I 900 LEG.** Thanks to the multi-part cast iron grid, pots and pans are particularly stable and safe here. In the 3-axle model, the large refrigerator accessible from both sides is standard. You can heat up your breakfast rolls fresh every day in the optional gas oven.

**LIVE I 650 MEG.** The foldable worktop extension provides additional storage space. The generous drawers can be opened particularly far for convenient access thanks to full extension.