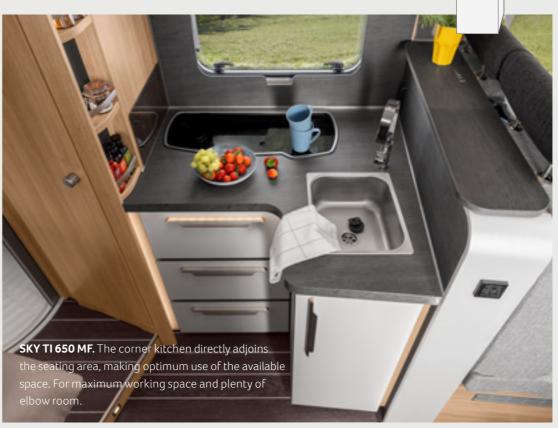

#### **KITCHEN** VARIANTS

Galley kitchen650 MEGCorner Kitchen650 MF, 700 MEG

comfort bath with swivelling wall SKY TI 650 MEG. The swivelling wall and the washbasin can be turned around in one simple step. This creates a spacious show cabin with the most efficient use of space.