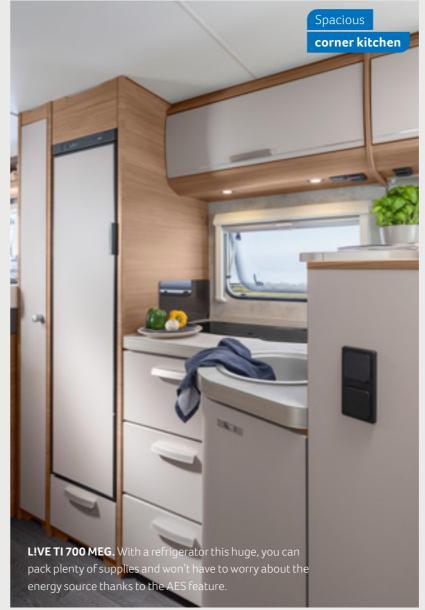

**L!VE I 700 MEG.** Well-conceived storage space. In the corner kitchen every centimetre of space is optimally used for maximum storage space.

**L!VE I 900 LEG.** Thanks to the multi-part cast iron grid, pots and pans are particularly stable and safe here. In the 3-axle model, the large refrigerator accessible from both sides is standard. You can heat up your breakfast rolls fresh every day in the optional gas oven.