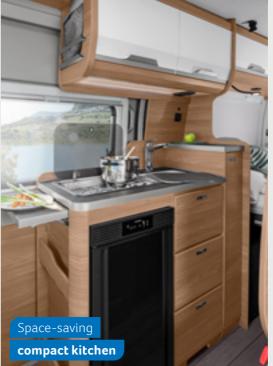

### **KITCHEN** VARIANTS

Compact kitchen550 MFGalley kitchen650 MEG

**MORE INFO** ONLINE knaus.com/vani

VAN I 550 MF. Positioned in a cosy spot at the rear of the vehicle, the French bed is the perfect place to snuggle and relax. For extra privacy, the curtain comes in very handy.

**TOURER VAN 500 LT.** Truly compact: the compact kitchen in the 500 LT boasts a well-designed layout and the refrigerator on the end can be easily reached from both inside and outside.