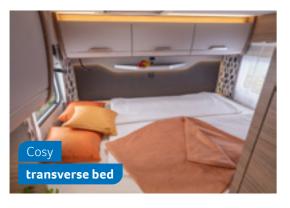

**TOURER VAN 500 MQ.** Make yourself really long on holiday – that's exactly what you can do in the large transverse bed at the rear of the 500 MQ with its generous lying area.

TOURER VAN 500 MQ. Small in size, big in impact. The optional sliding bed is also available in a single bed version – giving you more storage space and elbow room.