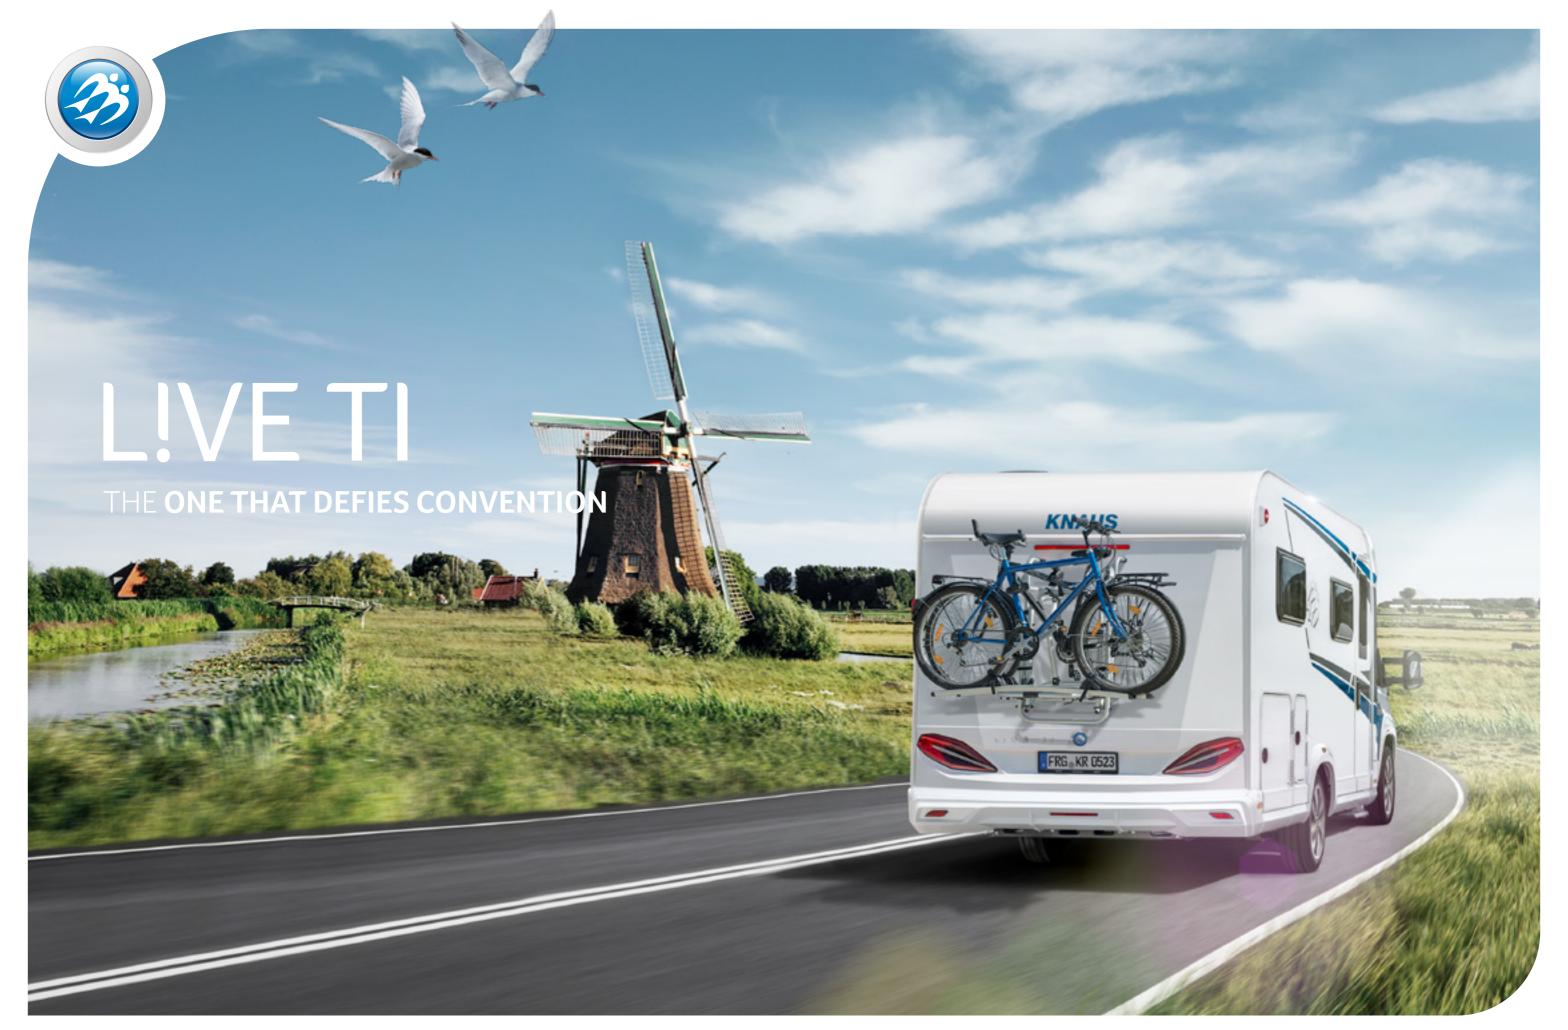

# IT'S ALL ABOUT COMFORT

Whether you want as much space as possible, modern interior design or warm feet thanks to the optional underfloor heating, stylish comfort is the main focus of the L!VE I.

**L!VE I 900 LEG.** For extra convenience, the unique driver's door includes a number of practical features, such as a ticket holder and coin tray.

**L!VE I 900 LEG.** The optionally available SMART-TV is equipped with a HD Tuner. It can be retracted behind the bench while driving or when not in use.

**L!VE I 900 LEG.** In the 3-axle vehicle there is a spacious cabinet next to the body door for jackets, shoes and everything you need outdoors but do not want to see indoors.

**L!VE I 700 MEG.** Well-conceived storage space. In the corner kitchen every centimetre of space is optimally used for maximum storage space.

**L!VE I 900 LEG.** Thanks to the multi-part cast iron grid, pots and pans are particularly stable and safe here. In the 3-axle model, the large refrigerator accessible from both sides is standard. You can heat up your breakfast rolls fresh every day in the optional gas oven.

**LIVE I 650 MEG.** The foldable worktop extension provides additional storage space. The generous drawers can be opened particularly far for convenient access thanks to full extension.