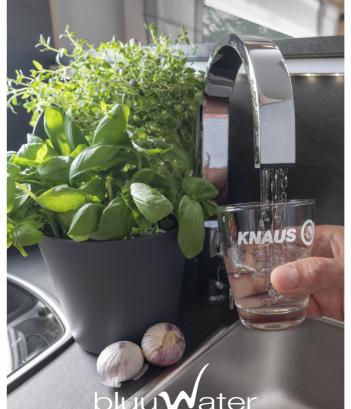

Hygienically perfect water at every destination. The bluuwater water filter removes almost all germs, bacteria and small particles (99.999%) from the pipework in all Knaus Tabbert

vehicles (comes as standard). The replaceable filter cartridge with highly efficient ultrafiltration membrane is mounted vertically or horizontally between the water tank and the pipe system. It has a filter capacity of up to 8,000 litres – and, thanks to a Timestrip indicator in the vehicle the remaining usage time can be checked at any time. The bluuwater cartridge needs to be replaced after six months at the latest, depending on use. Thanks to the click-and-ready quick coupling system, it can be replaced easily and drip-proof.