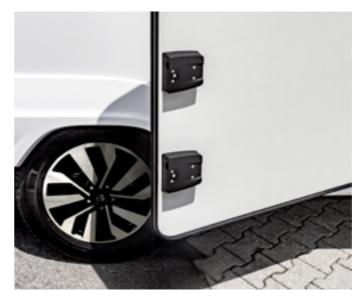

# **PRACTICAL SERVICEBOX**

Connecting, filling, draining: Our ServiceBox can do it all. Here a power supply socket, there a drain tap and the fresh water tank is somewhere else entirely – this is how the supply technology is arranged in many motorhomes, but not in ours. Every KNAUS motorhome is equipped with the practical ServiceBox, which gathers all key functions and connections centrally at a single location. For maximum ease of use.

Our body doors. All KNAUS cabin doors are equipped with a weatherresistant double seal. They also feature a particularly quiet, vehicle locking system and are available in an extra-wide version depending on the layout (motorhomes).