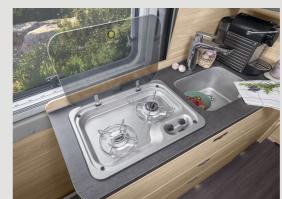

#### **BED** VARIANTS

2-6 Sleeping places
3-7 Sleeping places

540 MQ, 600 ME 600 MQ, 630 ME 600 DQ

5-7 Sleeping places

**BATHROOM** VARIANT

Compact bathroom\*

540 MQ, 600 MQ, 600 DQ, 600 ME, 630 ME

\*Open bath option possible

MORE INFO ONLINE knaus.com/boxlife

119