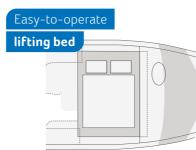

# Easy-to-operate lifting bed LIVE WAVE 650 MG. The standard lifting bed can be easily lowered. It is big enough for two people and, thanks to the safety rail, is a safe place for children to sleep without a care in the world.