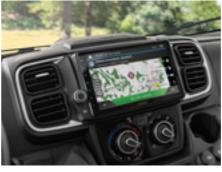

The integrated head-up display increases your safety. All of the relevant information, such as the directions from the Pioneer navigation system, are projected directly into your field of vision (optional).