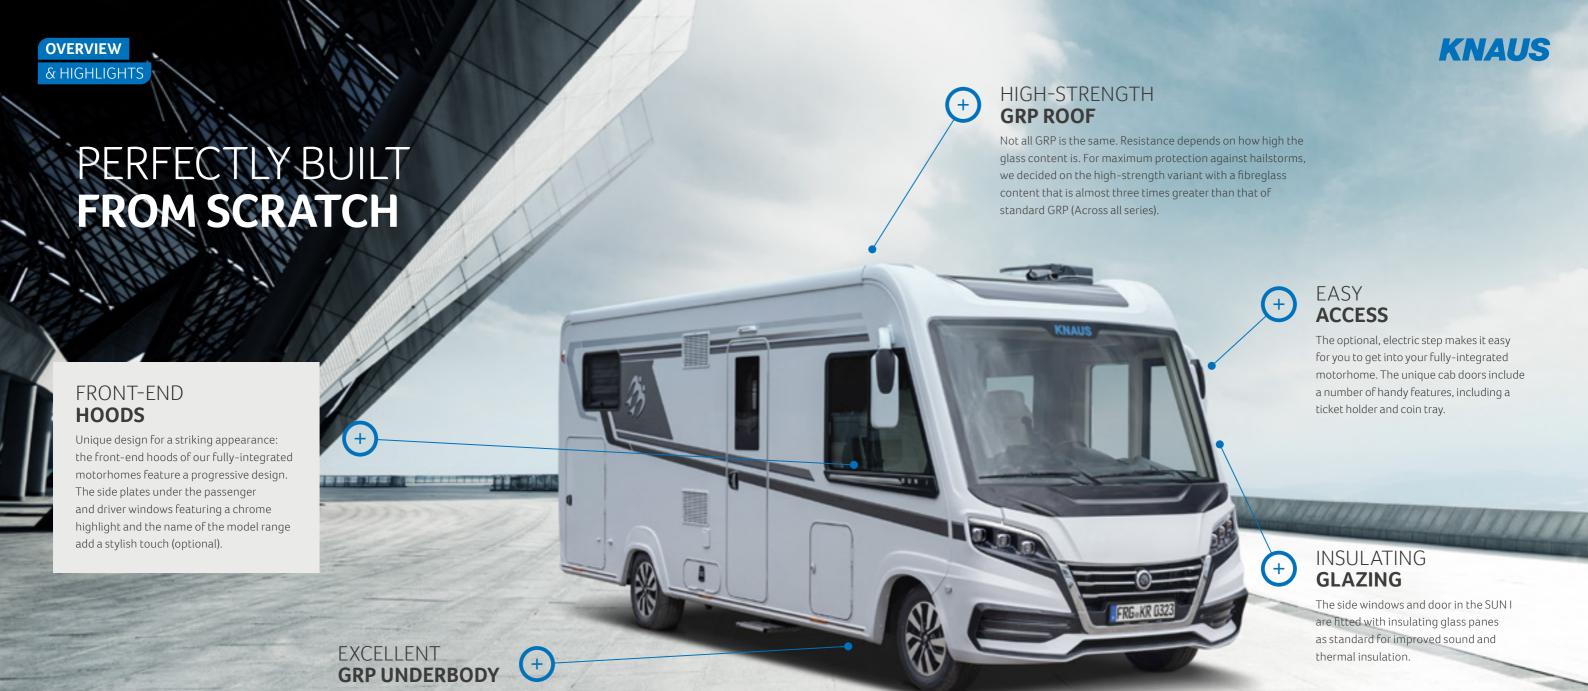

**Maximum safety.** Modern inner track keys slide particularly easily into the lock but don't get caught in your trouser pocket thanks to their smooth surface (motorhomes and CUV).

For maximum hail protection, we install a high-strength GRP roof with a fibreglass content that is almost three times greater than that of standard GRP (motorhomes and CUV).

### Durable

We install a thick, tough GRP layer in order to best protect the underbody against the weather as well as

impacts from stones or the like (dependent on model).