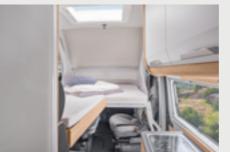

#### **VARIO** FRONT LIFTING BFD

Room above and to the side. The Vario front lifting bed with headroom of 100 cm and side extension offers maximum variability and premium sleeping comfort.

Single or double bed? The Vario front lifting bed always offers you just as much space as you need at the time.

**Electric motor.** An electric motor is also available as an option for even greater ease of use.

Optional extra: BOXLIFE PRO 600 SOLUTION, 630 FREEWAY, BOXLIFE 600 DO, 630 ME

111

LAYOUTS

& FACTS

are and gives you exactly the space you need. Today as a couple, tomorrow a road trip with friends or simply getting out into nature on your own. You love how easy it always is to perfectly adapt your camper van to your needs.