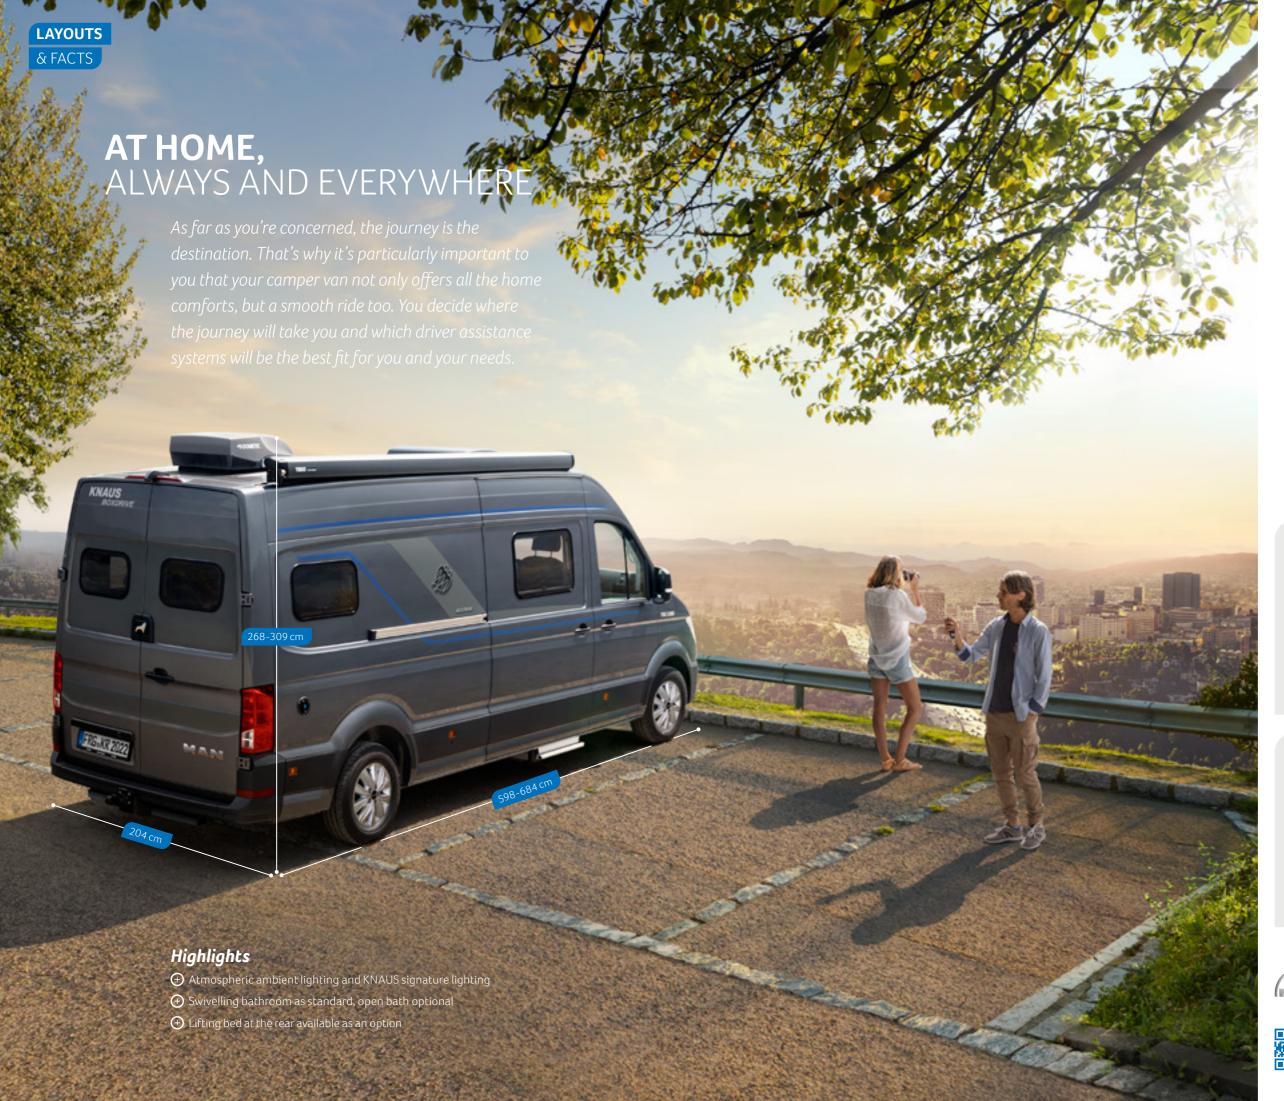

45

A strong foundation forms the basis for every home. It's the same with our vehicles. That's why we build our motorhomes on durable and powerful chassis. We always keep in mind what is important in the individual series,

**Intelligent assistance systems.** The list of modern driver assistance systems is long. Many of them already come as standard with our vehicles, such as the electronic immobiliser or Hill Start Assist. By adding other optional systems, you can precisely tailor your KNAUS vehicle to your needs.

**Maximum driving comfort & safety.** The high-quality 2-channel air suspension is standard equipment on all KNAUS motorhomes on VW CRAFTER chassis.

**Simply and securely closed.** Multipoint locking but with the convenience of single-handed operation. We aim to provide maximum convenience in the form of doors that can be operated using one hand. The double seal also ensures that heavy driving rain and wind noises do not dampen your holiday experience. Our garage doors and service doors come with convenient central locking so that you don't have to individually lock and unlock every single one. Everything is secured at the press of a button. The optional alarm system provides even more protection.