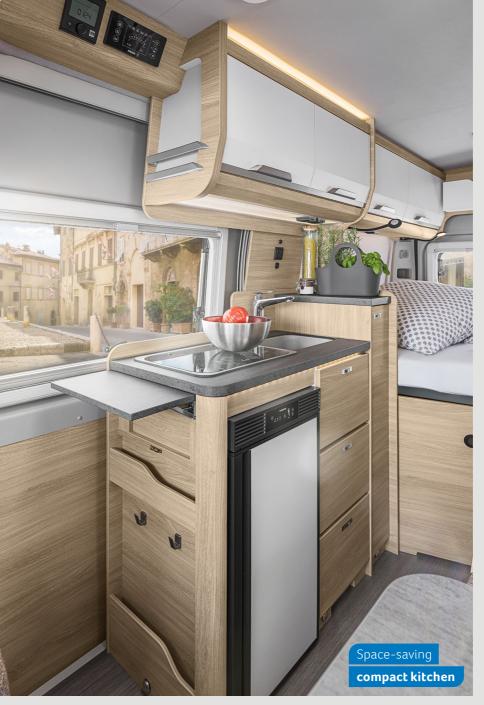

and effortless closing.

**VAN I 550 MF.** With a refrigerator (AES), spacious fully-extending drawers and foldable worktop extension, the kitchen is fully equipped despite the most compact vehicle dimensions.

### **KITCHEN** VARIANTS

Compact kitchen550 MFGalley kitchen650 MEG

**MORE INFO** ONLINE knaus.com/vani

VAN I 550 MF. Positioned in a cosy spot at the rear of the vehicle, the French bed is the perfect place to snuggle and relax. For extra privacy, the curtain comes in very handy.