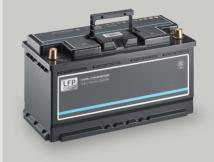

Up to 50 % weight saving with significantly more usable capacity: the optional **LiFePo4 batteries** are perfect for anyone who is often self-sufficient

First aid MediKit. Heartburn, headaches, allergies: Things you hardly ever need - especially when you are travelling. To ensure that you are well prepared for the worst case scenario, every KNAUS vehicle is accompanied by a MediKit voucher \* with which you can conveniently redeem the practical first-aid kit with our shipping partner \* online.