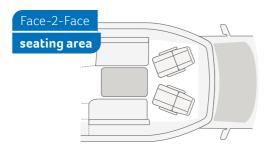

500 MQ

- 4 seats with belts
- + 2-4 sleeping places
- ① Transverse bed

500 LT

- ① 2-4 seats with belts
- ① 2-4 sleeping places
- ① Face-2-face seating area

**TOURER VAN 500 LT**. The two benches together with the cab seats can accommodate six people.

storage options leave nothing to be desired.

### **LOUNGE** VARIANTS

**Single seat** 500 MC **Face-2-face seating area** 500 LT

**KITCHEN** VARIANT

Compact kitchen 500 MQ, 500 LT