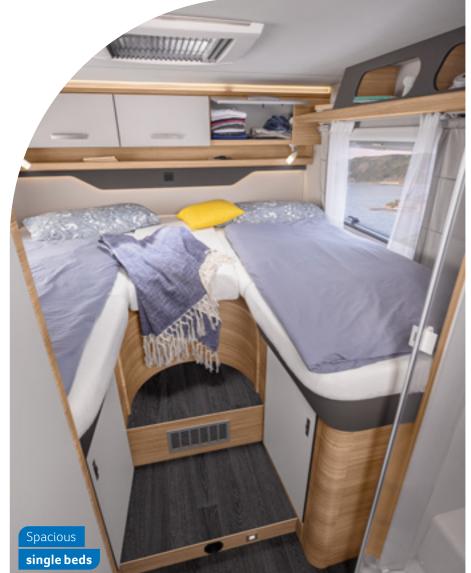

VAN I 650 MEG. The comfortable single beds in the rear can be optionally extended with an additional cushion in a few easy steps to create a spacious double bed.