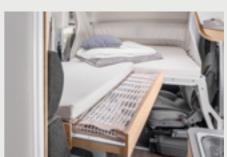

#### **VARIO** FRONT LIFTING BFD

Room above and to the side. The Vario front lifting bed with headroom of 100 cm and side extension offers maximum variability and premium sleeping comfort.

Single or double bed? The Vario front lifting bed always offers you just as much space as you need at the time.

**Electric motor.** An electric motor is also available as an option for even greater ease of use.

Optional extra: BOXLIFE PRO 600 SOLUTION, 630 FREEWAY, BOXLIFE 600 DO, 630 ME

111

LAYOUTS

& FACTS

are and gives you exactly the space you need. Today as a couple, tomorrow a road trip with friends or simply getting out into nature on your own. You love how easy it always is to perfectly adapt your camper van to your needs.