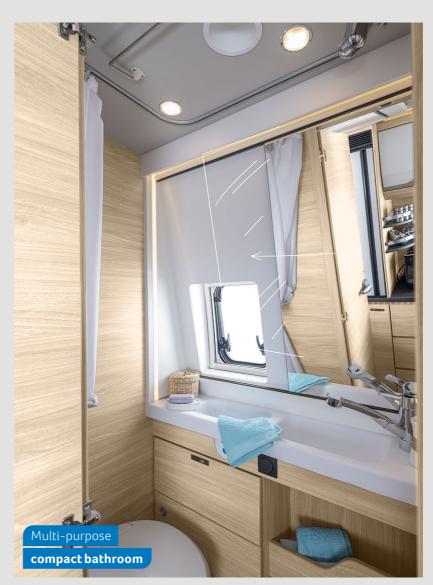

#### **BED** VARIANTS

2-6 Sleeping places
3-7 Sleeping places

540 MQ, 600 ME 600 MQ, 630 ME 600 DQ

5-7 Sleeping places

**BATHROOM** VARIANT

Compact bathroom\*

540 MQ, 600 MQ, 600 DQ, 600 ME, 630 ME

\*Open bath option possible

MORE INFO ONLINE knaus.com/boxlife

119