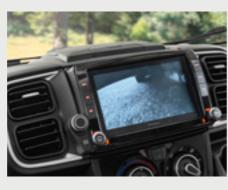

### CAMERA The optional rear v

**REAR VIEW** 

The optional rear view camera is perfectly integrated into the rear panel and offers you perfect visibility to the rear.