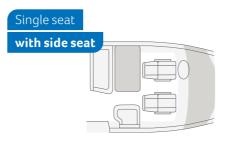

## **LOUNGE** VARIANTS

Single seat with side seat 650 MEG, 700 MEG
L-shaped bench 900 LEG

with side seat

**KITCHEN** VARIANTS

Galley kitchen 650 MEG

Corner kitchen 700 MEG, 900 LEG

LIVE I 900 LEG. As cosy as it gets. Thanks to the perfectly fitting upholstery and roller slatted frame, the single beds can be converted into one large sleeping space in no time at all. The stowable ladder makes getting in and out of the beds easier.