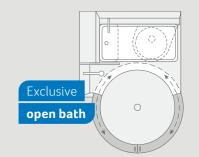

**BOXLIFE 540 MQ.** Every centimetre is put to best use here with the moveable mirror and rotating toilet.

**BOXLIFE 630 ME.** The bathroom can be efficiently organised by moving the shower cabin into the passage. As a result, the open bath gives you plenty of elbow room.