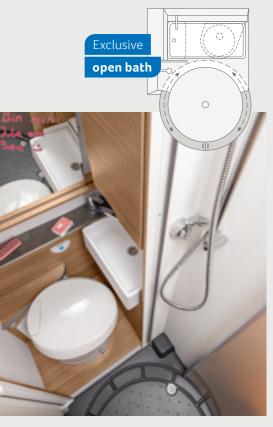

### **BATHROOM** VARIANTS

Comfort bath650 MEGIntegrated bath700 MEGOpen bath900 LEG

MORE INFO ONLINE knaus.com/livei