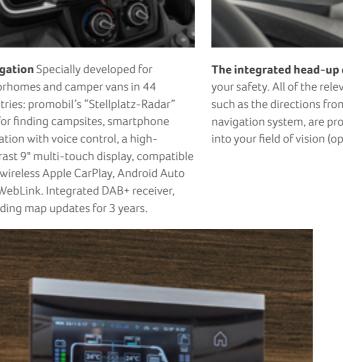

The integrated head-up display increases your safety. All of the relevant information, such as the directions from the Pioneer navigation system, are projected directly into your field of vision (optional).