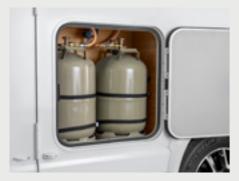

**Sewer valve camera & electr. drain valve.** The SUN I 3 axles can be Optionally equipped with a waste water valve camera to simplify the positioning of the vehicle over the drain. The standard electric drain valve can be conveniently operated from the cab (Dependent on model / Optional).