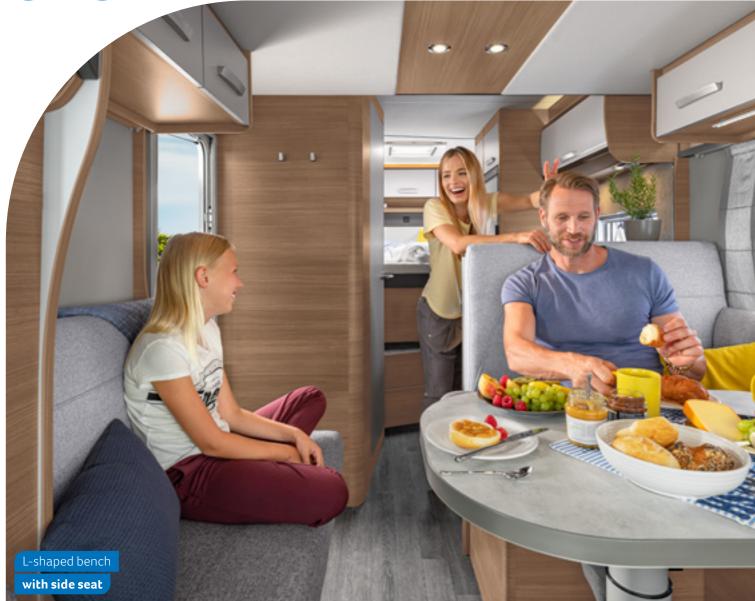

your make-up or styling your hair.

#### VAN WAVE 640 MEG.

The bathroom features a comfortable bench toilet, which is incredibly easy to clean and offers lots of space.



**BED** VARIANTS

4 Sleeping places

640 MEG

**BATHROOM** VARIANTS **Comfort bath** 640 MEG



**MORE INFO** ONLINE knaus.com/vanwave









#### 650 MG



- + 4 -5 Seats with belts
- + 4-6 Sleeping places
- ① Transverse bed, Lifting bed

#### 650 MX



- + 4-5 Seats with belts
- 4-5 Sleeping places
- ① Queen-sized bed, Lifting bed

#### 700 MEG



- + 4-5 Seats with belts
- + 4-6 Sleeping places
- ① Single beds, Lifting bed

#### 700 MX



- 4-5 Seats with belts
- + 4-5 Sleeping places
- ① Queen-sized bed, Lifting bed



All layouts are built on a Fiat chassis.



CONFIGURATOR ONLINE configurator.knaus.com













**L!VE WAVE 650 MG.** The front extension blends seamlessly into the living area, while extra storage space can be found in the handy overhead compartments. The vent window in the roof scoop provides extra light and ensures the interior is always the right temperature.



LIVE WAVE 650 MG. Multifunctional side seat. Here you can not only sit comfortably, but also find additional storage space for everything that needs

#### offers generous room to move and, thanks to the standard side seat, plenty of space for the

# to be quickly at hand.



L!VE WAVE 650 MG.

whole family.

The cleverly designed living area

#### **VERSATILE LIVING AREA** & KITCHEN

The L!VE WAVE boasts a spacious corner kitchen as well as a seating area for the whole family. A place where everyone can cook or relax