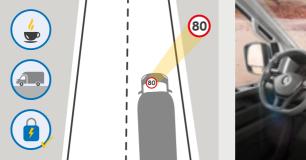

The integrated head-up display increases your safety. All of the relevant information, such as the directions from the Pioneer navigation system, are projected directly into your field of vision (optional).