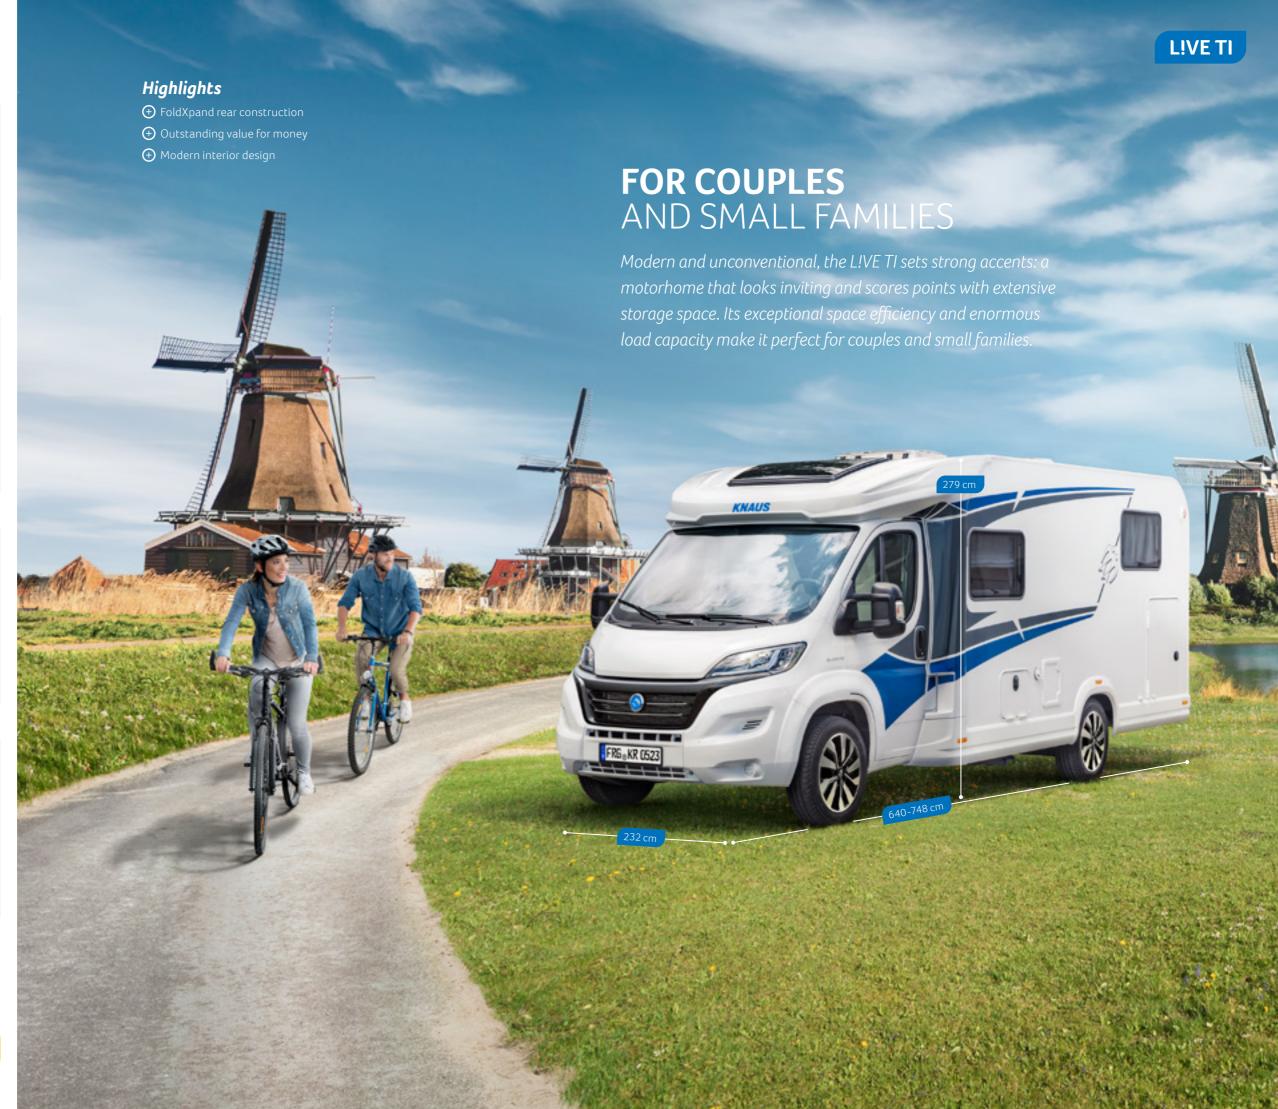

Maximum living space with compact exterior dimensions: two issues that are forever at the forefront of our minds when designing our vehicles, but which do not always go together at first glance. But we've found a way: with the revolutionary FoldXpand rear construction, the rear light moulding forms a completely flat surface with the rear wall, creating a sporty and completely new rear end design for the caravanning industry. Depending on the model range, this makes it possible to maximise the space inside without changing the exterior dimensions, or to make the vehicle more compact overall without losing even an inch of space inside (motorhomes and CUV).

# COMPACT FULLY-INTEGRATED VEHICLE FOR THE BEST HOLIDAYS EVER

A generous living space in combination with the most compact external dimensions possible, so that even narrow streets can be mastered without any problems: The VAN I makes this possible. As the most compact of our fully integrated vehicles, it offers a generous feeling of space with a total length of 5.99 m to 6.96 m.