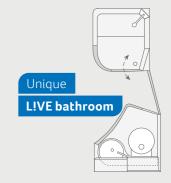

# IT'S ALL ABOUT COMFORT

Whether you want as much space as possible, modern interior design or warm feet thanks to the optional underfloor heating, stylish comfort is the main focus of the L!VE I.

**L!VE I 900 LEG.** For extra convenience, the unique driver's door includes a number of practical features, such as a ticket holder and coin tray.