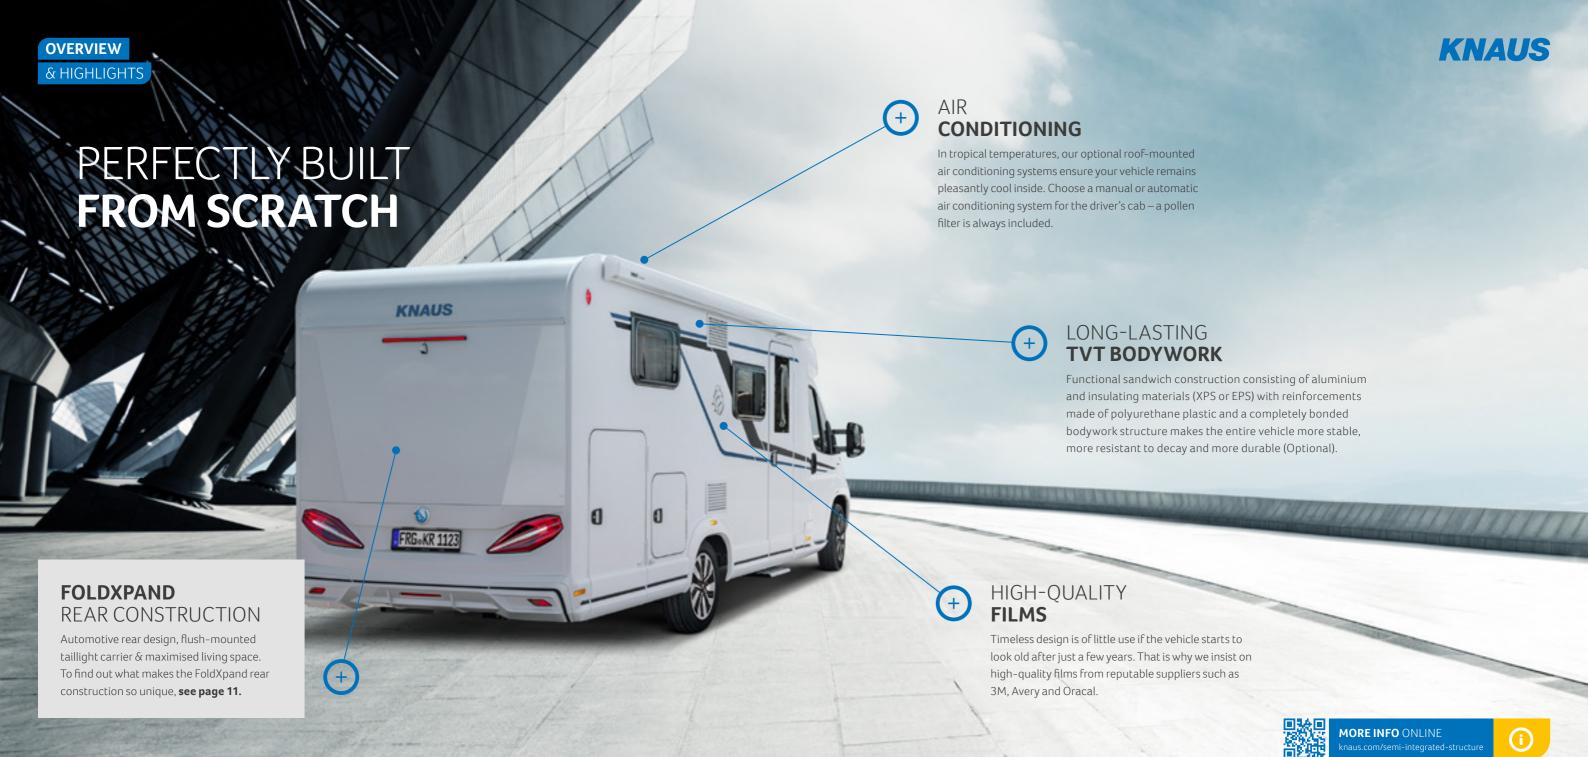

# Easily accessible electrics

Perfectly organized! Thanks to the central positioning of the entire vehicle electrical system, as here in the VAN TI in the rear garage, all important elements are easily accessible and clearly arranged. This saves time in case of maintenance (Dependent on model).