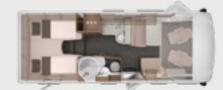

**L!VE I 700 MEG.** Well-conceived storage space. In the corner kitchen every centimetre of space is optimally used for maximum storage space.

**L!VE I 900 LEG.** Thanks to the multi-part cast iron grid, pots and pans are particularly stable and safe here. In the 3-axle model, the large refrigerator accessible from both sides is standard. You can heat up your breakfast rolls fresh every day in the optional gas oven.

**LIVE I 650 MEG.** The foldable worktop extension provides additional storage space. The generous drawers can be opened particularly far for convenient access thanks to full extension.