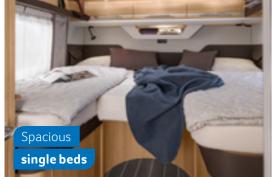

VAN I 650 MEG. The comfortable single beds in the rear can be optionally extended with an additional cushion in a few easy steps to create a spacious double bed.

**L!VE I 650 MEG.** Featuring a slatted frame and premium EvoPore HRC mattress, you are guaranteed a restful night's sleep in the full-sized lifting bed. Since it is lowered above the driver's seats, the seating area can still be used at all times.