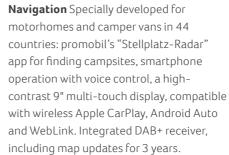

rength GRP roof with a fibreglass content that is almost three times greater than that of standard GRP (motorhomes and CUV).









Maximum living space with compact exterior dimensions: two issues that are forever at the forefront of our minds when designing our vehicles, but which do not always go together at first glance. But we've found a way: with the revolutionary FoldXpand rear construction, the rear light moulding forms a completely flat surface with the rear wall, creating a sporty and completely new rear end design for the caravanning industry. Depending on the model range, this makes it possible to maximise the space inside without changing the exterior dimensions, or to make the vehicle more compact overall without losing even an inch of space inside (motorhomes and CUV).







The integrated head-up display increases your safety. All of the relevant information, such as the directions from the Pioneer navigation system, are projected directly into your field of vision (optional).



Velocate GPS tracker\*\*. More safety for your KNAUS vehicle. The GPS tracking system is intuitive to operate using an app and has a silent alarm mode. In the event of theft, Velocate 2.0 can help you to recover your KNAUS vehicle. Capable of working for up to 3 months without a power supply, it leaves nothing to be desired. The GPS tracker can also be upgraded with Bluetooth sensors. These allow you to check the tank levels and temperature at any time using an app.



Sophisticated technology. With KNAUS smart CI, the central control of the technical units is particularly easy a