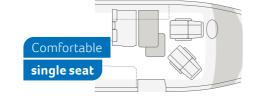

## **LOUNGE VARIANTS**

Single seat 550 Mi L-shaped bench 650 Mi with side seat

Comfortable

single seat

VAN TI 550 MF. In the 550 MF, in addition to the coat hooks and the floor-level wardrobe, there is a clothes rail between the body door and the bed area.

**VAN TI 550 MF.** With refrigerator (AES), full-extension drawers and foldable worktop extension, the kitchen is fully equipped despite the most compact vehicle dimensions.

#### Comfortable single seat

LIVE TI 590 MF. Loft feeling