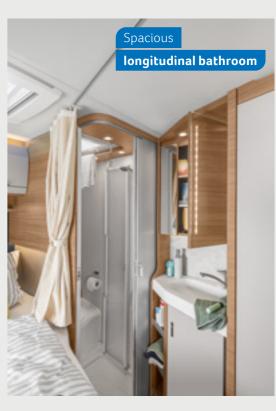

VAN I 550 MF. The washroom is equipped with a bench toilet, storage compartment and practical shower preparation. The separate washstand offers extra storage space and is perfectly integrated into the room.