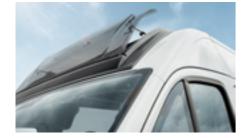

#### Pop-up roof

#### LFI-Construction

The pop-up roof is manufactured using unique LFI technology as one single part and offers the best insulation values and maximum stability. Its aerodynamic shape improves handling. See page 110 for more information about the pop-up roof.

pop-up roof\*, you can turn your Camper Van into a two-storey comfort zone in no time at all. The entire roof is manufactured as one single part using the latest LFI technology. This means it offers the best insulation values and maximum stability.