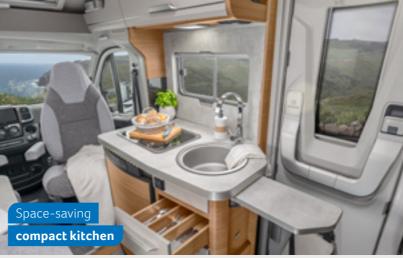

and effortless closing.

**VAN I 550 MF.** With a refrigerator (AES), spacious fully-extending drawers and foldable worktop extension, the kitchen is fully equipped despite the most compact vehicle dimensions.