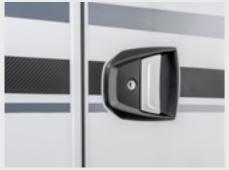

**Maximum safety.** Modern inner track keys slide particularly easily into the lock but don't get caught in your trouser pocket thanks to their smooth surface (motorhomes and CUV).

For maximum hail protection, we install a high-strength GRP roof with a fibreglass content that is almost three times greater than that of standard GRP (motorhomes and CUV).