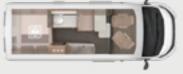

# 550 MF

- + 4 Seats with belts
- ① 2 Sleeping places
- ① French Bed

# 640 MEG

- 4 Seats with belts
- ① 2 Sleeping places
- ① Single beds

# 650 MEG

- ① 4 Seats with belts
- ① 3 Sleeping places
- (±) Single beds

550 MF & 650 MEG are built on a Fiat chassis.

640 MEG is built on a VW chassis.

**CONFIGURATOR** ONLINE configurator.knaus.com