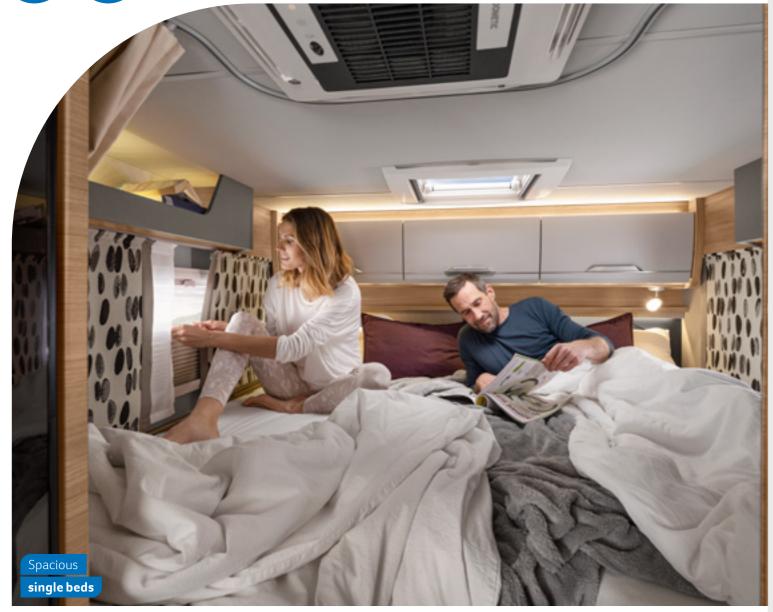

**Optimum slatted frame.** We install highquality slatted frames as standard. The distance between the individual slats offers optimum stability and superb ventilation at the same time.

**Fitted sheets.** Our precisely fitting, optionally available sheets optimise the lying comfort.