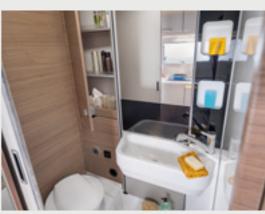

**VAN TI 550 MF.** The washroom is equipped with a bench toilet, storage compartment and practical shower preparation. The separate washstand offers extra storage space and is perfectly integrated into the room.

#### **DATRICOM** VARIANTS

Rear longitudinal bath
Comfort bath

640 MEG, 650 MEG

MORE INFO ONLINE knaus.com/vanti