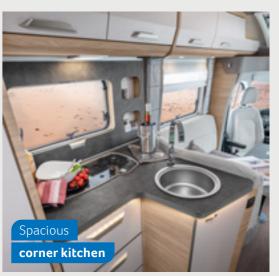

**L!VE I 700 MEG.** Well-conceived storage space. In the corner kitchen every centimetre of space is optimally used for maximum storage space.

**L!VE I 900 LEG.** Thanks to the multi-part cast iron grid, pots and pans are particularly stable and safe here. In the 3-axle model, the large refrigerator accessible from both sides is standard. You can heat up your breakfast rolls fresh every day in the optional gas oven.