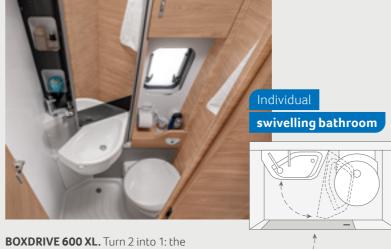

**BOXDRIVE 600 XL.** In the optional open bath, the shower has been relocated to the passageway, giving you a particularly generous amount of space.

**BOXDRIVE 600 XL.** Turn 2 into 1: the swivel bath offers a spacious shower cubicle or a generous washing area, depending on your needs.

**BED** VARIANTS

3 Sleeping places
4-5 Sleeping places

680 ME

**BATHROOM** VARIANTS

Swivelling bathroom\* 600 XL, 680 ME

139