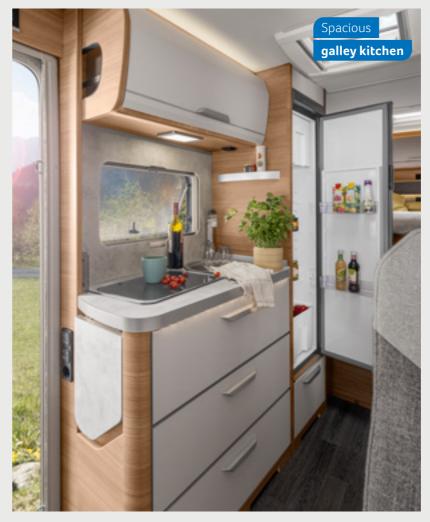

and effortless closing.

**VAN I 550 MF.** With a refrigerator (AES), spacious fully-extending drawers and foldable worktop extension, the kitchen is fully equipped despite the most compact vehicle dimensions.

**VAN I 650 MEG.** The extendable work surface, ample storage space and a handy spice rack in the galley kitchen are sure to set hearts racing.