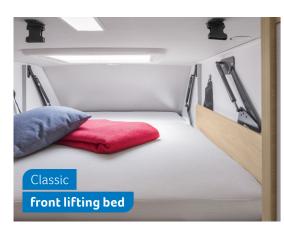

#### KNAUS

Protection against falls. The classic

front lifting bed is also suitable for children thanks to the special safety net.

**FRONT** 

**LIFTING BED** 

**VARIANTS** 

Comfortable height. In daytime mode, when the Classic lifting bed is not lowered, you have a comfortable standing height here.

#### **CLASSIC** FRONT LIFTING BED

Enjoy a comfortable rest on two cold foam mattresses with headroom of 50 cm. The Classic lifting bed can be easily pulled down manually by the handle and pushed back up again.