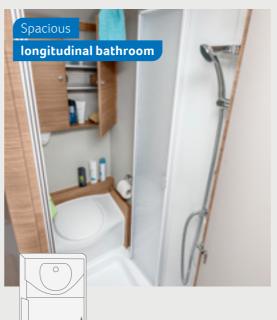

#### **BATHROOM** VARIANTS

Comfort bath 650 MEG
Rear longitudinal bath 590 MF, 650 MF
Integrated bath 700 MEG