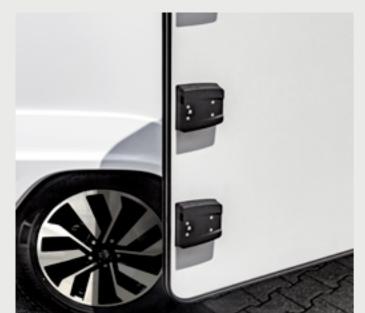

Our body doors. All KNAUS cabin doors are equipped with a weatherresistant double seal. They also feature a particularly quiet, vehicle locking system and are available in an extra-wide version depending on the layout (motorhomes).

Simply and securely closed. Multipoint locking but with the convenience of single-handed operation. We aim to provide maximum convenience in the form of doors that can be operated using one hand. The double seal also ensures that heavy driving rain and wind noises do not dampen your holiday experience. Our garage doors and service doors come with convenient central locking so that you don't have to individually lock and unlock every single one. Everything is secured at the press of a button. The optional alarm system provides even more protection.