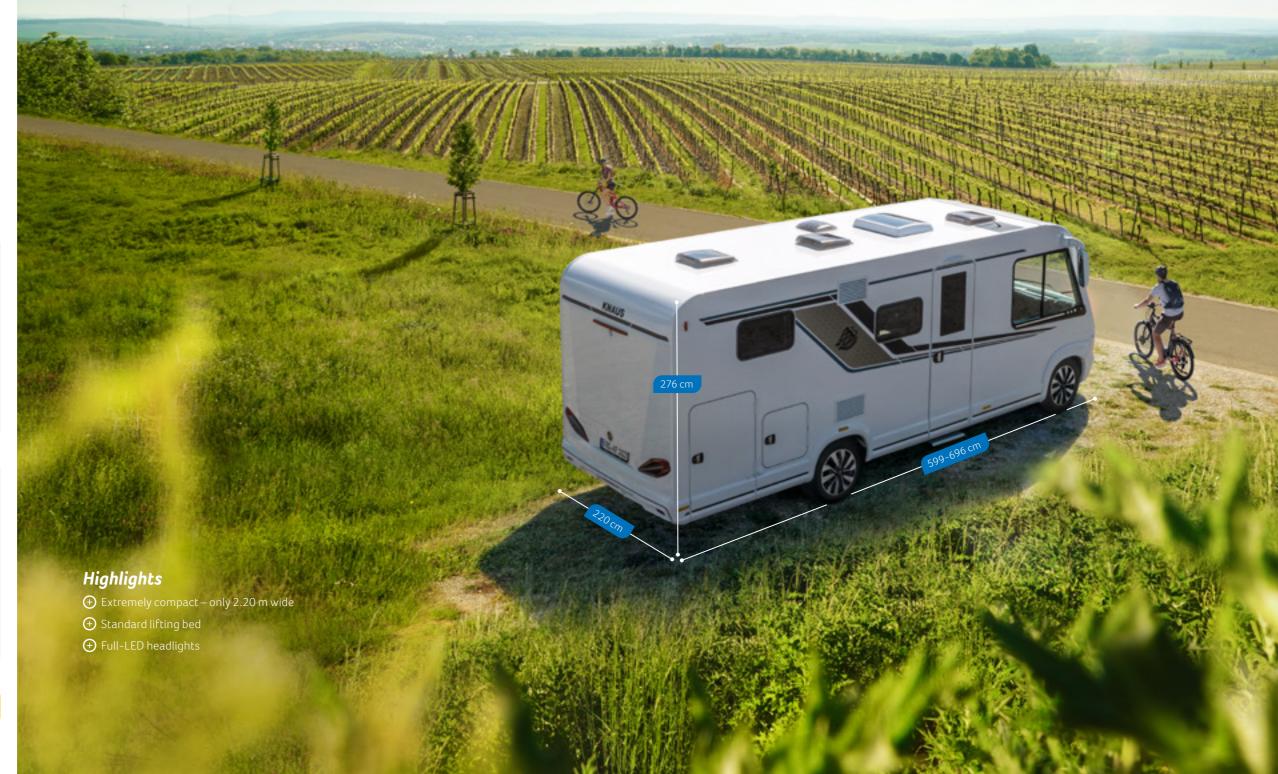

# COMPACT FULLY-INTEGRATED VEHICLE FOR THE BEST HOLIDAYS EVER

A generous living space in combination with the most compact external dimensions possible, so that even narrow streets can be mastered without any problems: The VAN I makes this possible. As the most compact of our fully integrated vehicles, it offers a generous feeling of space with a total length of 5.99 m to 6.96 m.

# Full-led Headlights

Optimum luminosity and visibility, low energy consumption and enormous durability: The headlights with low beam, high beam and daytime running light in full LED technology are convincing in design as well as on all other levels.