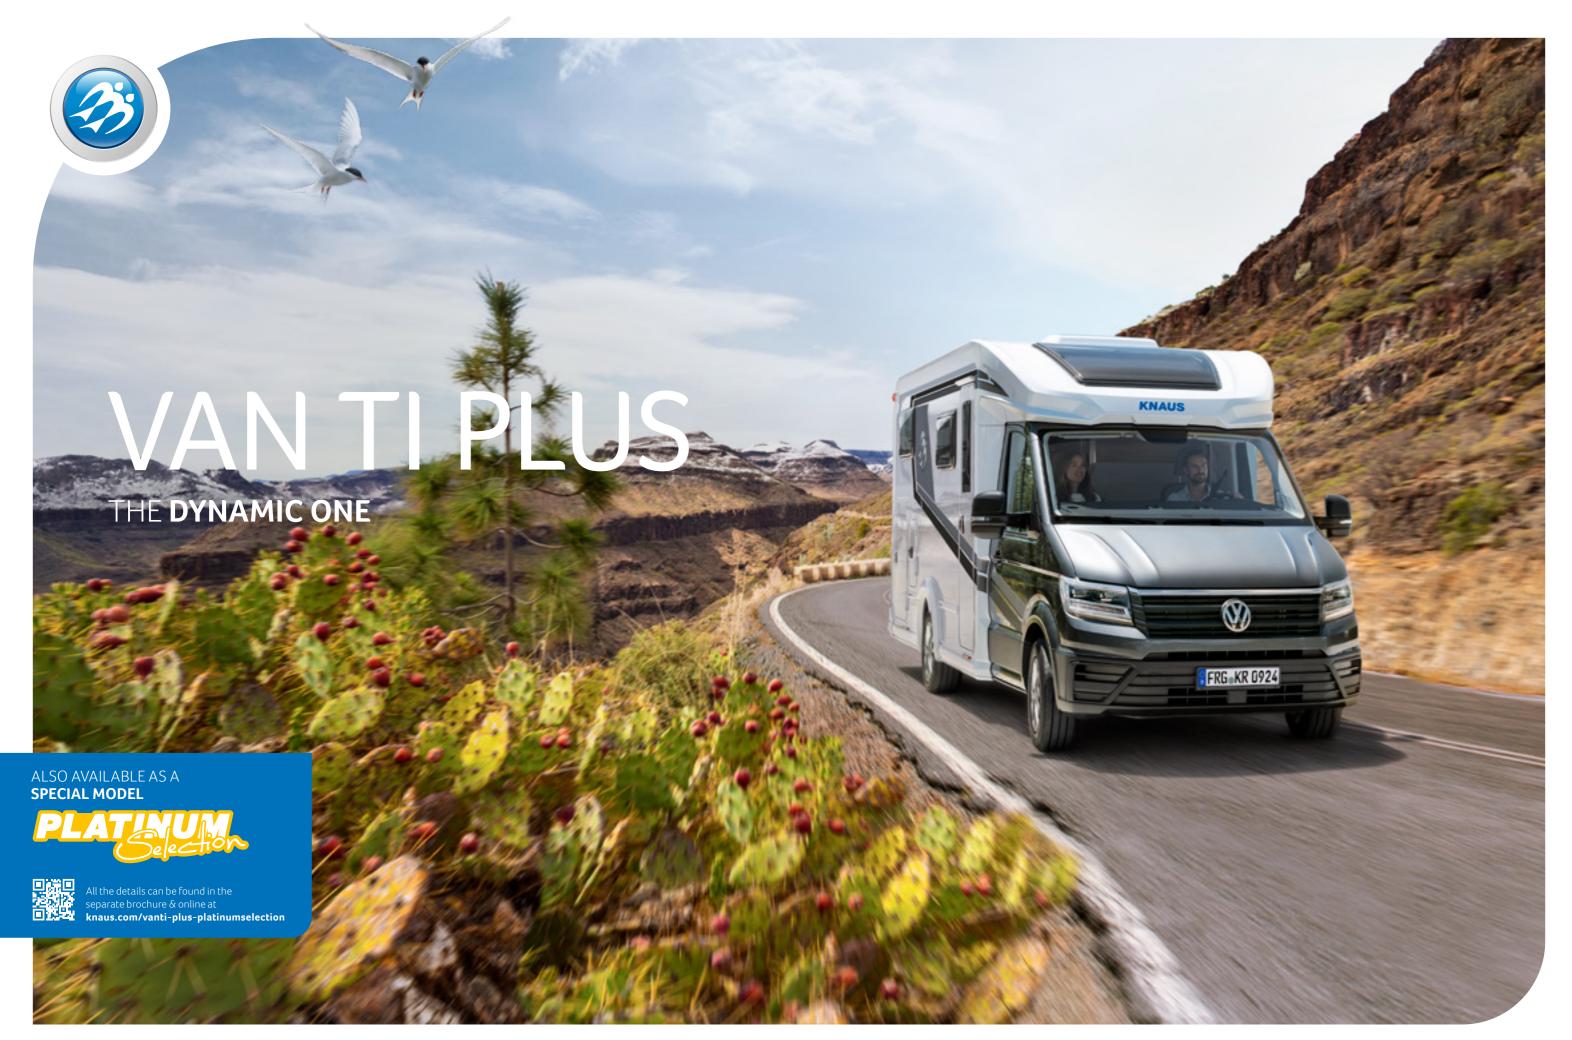

# COMPACT OUTSIDE, **HUGE INSIDE**

The furniture made by master craftsmen, the integrated ambient lighting and the smartly placed storage compartments make the VAN TI so unique.

**VAN TI 650 MEG**. For highest seating comfort & a healthy posture, the back cushions are equipped with optimised volume and an ergonomically curved lumbar support

Comfortable

single seat

VAN TI 550 MF. In the 550 MF, in addition to the coat hooks and the floor-level wardrobe, there is a clothes rail between the body door and the bed area.

**VAN TI 550 MF.** With refrigerator (AES), full-extension drawers and foldable worktop extension, the kitchen is fully equipped despite the most compact vehicle dimensions.

### **LOUNGE VARIANT**

Single seat

550 MF, 640 MEG, 650 MEG

**KITCHEN VARIANTS** 

Compact kitchen

Galley kitchen 640 MEG, 650 MEG

**VAN TI 650 MEG.** The steps make it easy to get in and out of the single beds. A real plus point, just like the spacious wardrobes with clothes rails and all of the extra storage space under the beds.

**VAN TI 550 MF.** Despite the most compact exterior dimensions, the interior of the 550 MF features a French bed that is almost 2 metres in length. It blends in perfectly with the layout and gives you the maximum amount of space.