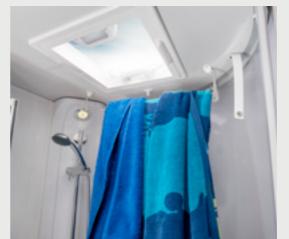

#### shower curtain

You all know how a wet shower curtain in a Camper Van can cling to your body like a magnet. An integrated air chamber in our compact bathroom, which helps the innovative shower curtain to maintain its shape and keep it away from your body, has put an end to this (optional).