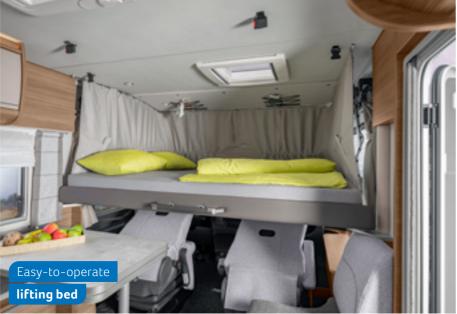

# Easy-to-operate lifting bed LIVE WAVE 650 MG. The standard lifting bed can be easily lowered. It is big enough for two people and, thanks to the safety rail, is a safe place for children to sleep without a care in the world.