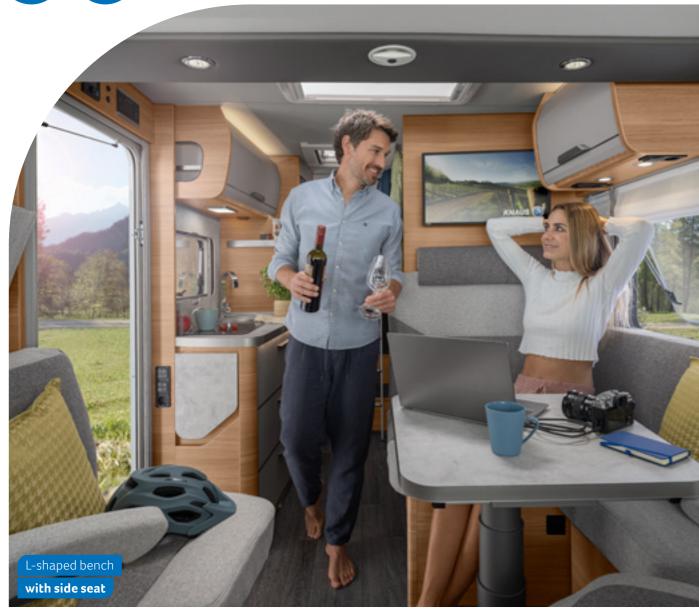

e on the road. Our interior furnishings have precisely this aim. Depending on your requirements and preferences, you can choose from many different options for bed, bathroom and kitchen. Discover the possible variants here.











# COMPACT FULLY-INTEGRATED VEHICLE FOR THE BEST HOLIDAYS EVER

A generous living space in combination with the most compact external dimensions possible, so that even narrow streets can be mastered without any problems: The VAN I makes this possible. As the most compact of our fully integrated vehicles, it offers a generous feeling of space with a total length of 5.99 m to 6.96 m.

# 550 MF



- 4 Seats with belts
- 4 Sleeping places
- ① French bed, lifting bed

# 650 MEG



- 4 Seats with belts
- + 4-5 Sleeping places
- ① Single beds, lifting bed















**VAN I 550 MF.** The 550 MF convinces with open lines of sight. The suspended table of the mono seating group has a table extension that can be swivelled out.



**VAN I 550 MF.** In the 550 MF, in addition to the coat hooks and the floor-level wardrobe, there is a clothes rail between the body door and the bed area.

VAN I 650 MEG. The optional L-shaped seating area is a wonderful and comfortable spot to sit and relax thanks to the lumbar support, which comes as standard.

# WELCOME TO YOUR HAVEN OF WELL-BEING

From the tremendous feeling of spaciousness to the modern yet cosy ambience, the emphasis here is on style. Despite its compact design, the VAN I boasts clever layout solutions, all the mod cons, and a whole host of design features.





and effortless closing.





**VAN I 55