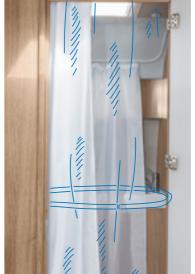

#### shower curtain

You all know how a wet shower curtain in a Camper Van can cling to your body like a magnet. An integrated air chamber in our compact bathroom, which helps the innovative shower curtain to maintain its shape and keep it away from your body, has put an end to this (optional).