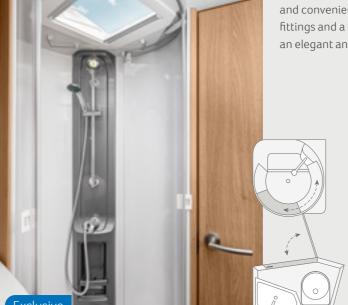

SKY TI 700 MEG. The spacious, separate shower cabin offers maximum comfort and convenience here. High-quality fittings and a large roof window ensure an elegant and pleasant overall look.

LIVE I 900 LEG. The door to the wash and toilet room also serves as a room divider to the living area. A separate, spacious shower cubicle offers ultimate comfort.

**LIVE I 700 MEG.** The high-quality acrylic glass shower cabin offers a lot of space to move. Thanks to numerous shelves, there are enough possibilities to store all of your cosmetic articles.