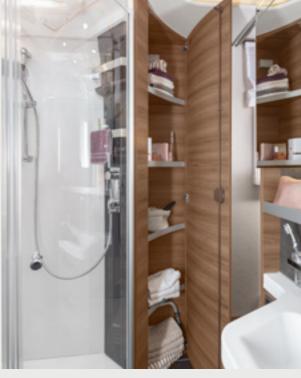

**SUN I 900 LX.** There are numerous compartments in the bathroom area so that you can not only stow everything away, but also organise it perfectly. Wall cabinets above the toilet and under the radiator, a generous mirror cabinet and compartments in the washbasin unit offer you the absolute maximum of space.