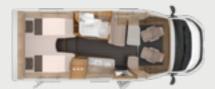

#### 650 MEG

- 4 Seats with belts
- ① 2 Sleeping places
- ① Single beds

#### 650 MF

- + 4-5 Seats with belts
- 4-6 Sleeping places
- ① French Bed

#### 700 MEG

- + 4-5 Seats with belts
- 3 Sleeping places
- ① Single beds

All layouts are built on a Fiat chassis.

**CONFIGURATOR** ONLINE configurator.knaus.com

**SKY TI 700 MEG.** Another reason why the living area looks so elegant and tidy is because you can make the 27" Full-HD LED SMART-TV (optional) with integrated digital receiver disappear from sight behind the rear seat.