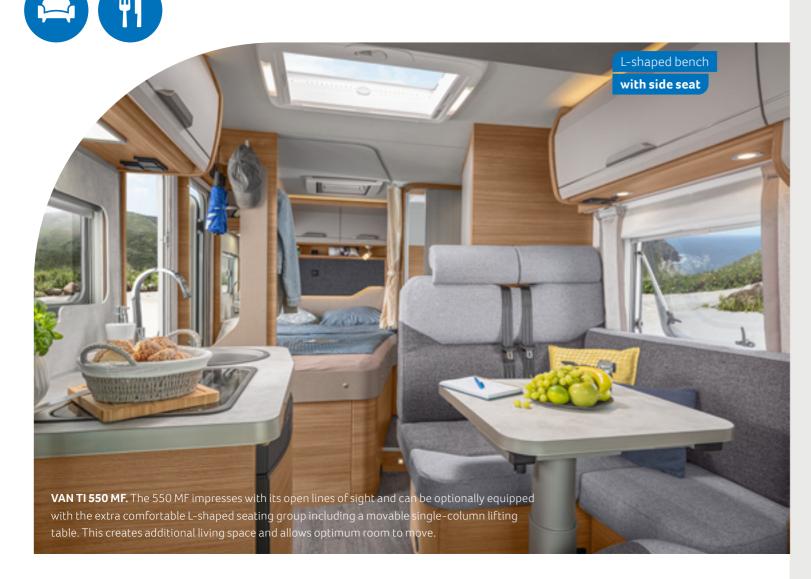

# 650 MEG

- 4 Seats with belts
- + 4-5 Sleeping places
- ① Single beds, lifting bed

**VAN I 550 MF.** The 550 MF convinces with open lines of sight. The suspended table of the mono seating group has a table extension that can be swivelled out.

**VAN I 550 MF.** In the 550 MF, in addition to the coat hooks and the floor-level wardrobe, there is a clothes rail between the body door and the bed area.

VAN I 650 MEG. The optional L-shaped seating area is a wonderful and comfortable spot to sit and relax thanks to the lumbar support, which comes as standard.