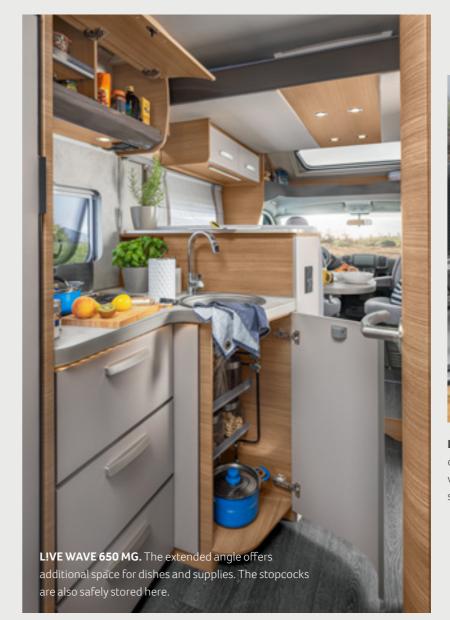

and effortless closing.

**VAN I 550 MF.** With a refrigerator (AES), spacious fully-extending drawers and foldable worktop extension, the kitchen is fully equipped despite the most compact vehicle dimensions.