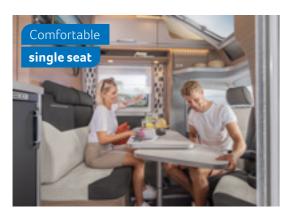

**TOURER VAN 500 LT**. The two benches together with the cab seats can accommodate six people.

storage options leave nothing to be desired.

# In the evening, the face-

### **TOURER VAN 500 LT.**

to-face seating area can be converted into two full-sized sleeping places in just a few simple steps.