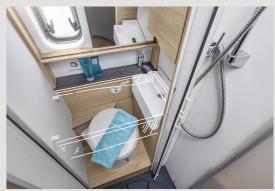

**BOXLIFE 540 MQ.** Every centimetre is put to best use here with the moveable mirror and rotating toilet.

**BOXLIFE 630 ME.** The bathroom can be efficiently organised by moving the shower cabin into the passage. As a result, the open bath gives you plenty of elbow room.