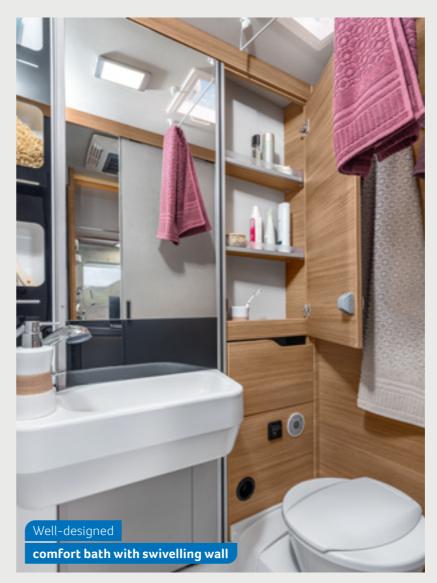

#### **KITCHEN** VARIANTS

Galley kitchen650 MEGCorner Kitchen650 MF, 700 MEG

comfort bath with swivelling wall SKY TI 650 MEG. The swivelling wall and the washbasin can be turned around in one simple step. This creates a spacious show cabin with the most efficient use of space.

**SKY TI 650 MF.** The swivel wall enables efficient use of space and can be simply positioned as you require at that moment. With one easy step, you get a spacious shower cabin or a roomy washbasin.