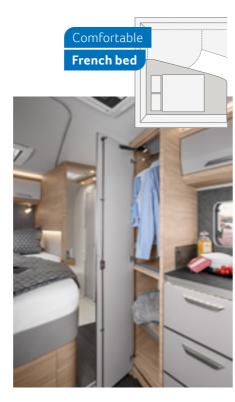

### **KITCHEN** VARIANTS

Compact kitchen550 MFGalley kitchen650 MEG

**MORE INFO** ONLINE knaus.com/vani

VAN I 550 MF. Positioned in a cosy spot at the rear of the vehicle, the French bed is the perfect place to snuggle and relax. For extra privacy, the curtain comes in very handy.