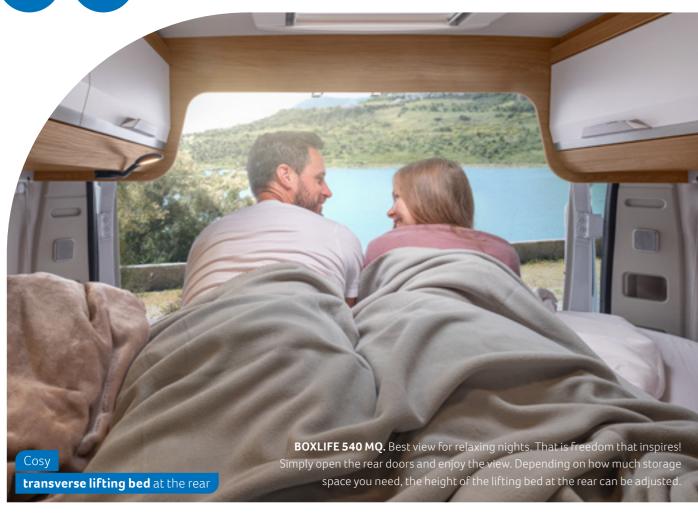

#### 540 MQ

- 4 Seats with belts
- ① 2-6 Sleeping places
- ① Transverse lifting bed at the rear