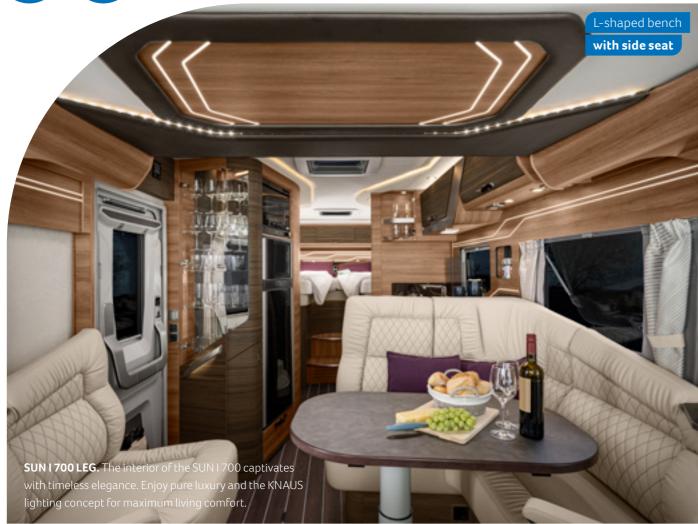

# A LUXURIOUS DREAM COME TRUE

It will be love at first sight with the elegant overall appearance, featuring a warm wood decor, countless details and an elaborate lighting concept.

**SUN 1900 LEG.** Retractable 39" SMART-TV. The huge, optional TV extends electrically behind the seat at the touch of a button.

**SUN I 900 LEG.** Comfort plus for the front passenger: the side locker with cupholder has room for everything you need while driving.

**SUN I 900 LEG.** For particularly high comfort, the seat and side seat are equipped with optimised volume and an ergonomically curved lumbar support on the back cushion.

**SUN I 900 LEG.** Thanks to the double hinges, the door can be opened in both directions for extra convenience. A freezer compartment is available for frozen products.