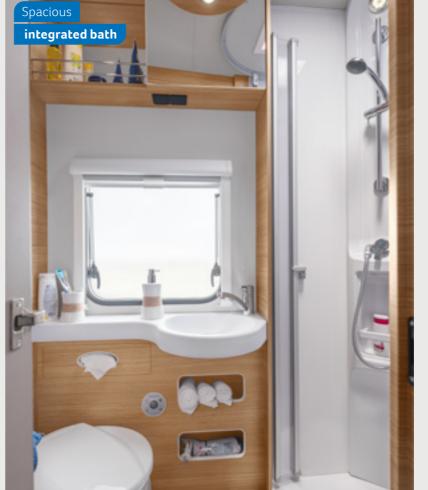

### **BATHROOM** VARIANTS

Comfort bath650 MEGIntegrated bath700 MEGOpen bath900 LEG

MORE INFO ONLINE knaus.com/livei

**LIVE TI 700 MEG.** The French bed blends into the layout in a particularly spacesaving manner. This makes the entire living space appear even more open and offers maximum room to move.

**LIVE TI 700 MEG.** The mirror cabinet has plenty of space for all of your bathroom accessories. The mirrors make the room feel even more spacious.

comfort bath

**L!VE TI 590 MF.** By moving the washbasin into the living area, a separate room with a comfortable bench toilet and shower cubicle is created. In addition to the shelves and storage cabinets on the washbasin, you will find additional storage space in the large wall cabinet above the toilet.