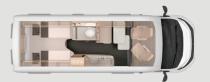

#### 600 SOLUTION

- 4 Seats with belts
- ① 5 Sleeping places
- ① Transverse bed, Front lifting bed

#### **BED** VARIANTS

**2-4 Sleeping places** 540 ROAD, 600 LIFETIME

**3-5 Sleeping places** 600 STREET, 630 FREEWAY

**5 Sleeping places** 600 SOLUTION, 600 STREET XL, 600 LIFETIME XL

#### **BATHROOM** VARIANTS

Compact bathroom\* 540 ROAD, 600 STREET,

\* 540 ROAD, 600 STREET, 600 SOLUTION, 600 STREET XL, 600 LIFETIME, 600 LIFETIME XL, 630 FREEWAY

\*Optional open bathroom

128

**BOXLIFE PRO 630** 