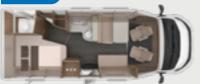

# IT'S ALL ABOUT COMFORT

Whether you want as much space as possible, modern interior design or warm feet thanks to the optional underfloor heating, stylish comfort is the main focus of the L!VE I.

**L!VE I 900 LEG.** For extra convenience, the unique driver's door includes a number of practical features, such as a ticket holder and coin tray.

**L!VE I 900 LEG.** The optionally available SMART-TV is equipped with a HD Tuner. It can be retracted behind the bench while driving or when not in use.

**L!VE I 900 LEG.** In the 3-axle vehicle there is a spacious cabinet next to the body door for jackets, shoes and everything you need outdoors but do not want to see indoors.

**L!VE I 700 MEG.** Well-conceived storage space. In the corner kitchen every centimetre of space is optimally used for maximum storage space.

**L!VE I 900 LEG.** Thanks to the multi-part cast iron grid, pots and pans are particularly stable and safe here. In the 3-axle model, the large refrigerator accessible from both sides is standard. You can heat up your breakfast rolls fresh every day in the optional gas oven.

**LIVE I 650 MEG.** The foldable worktop extension provides additional storage space. The generous drawers can be opened particularly far for convenient access thanks to full extension.