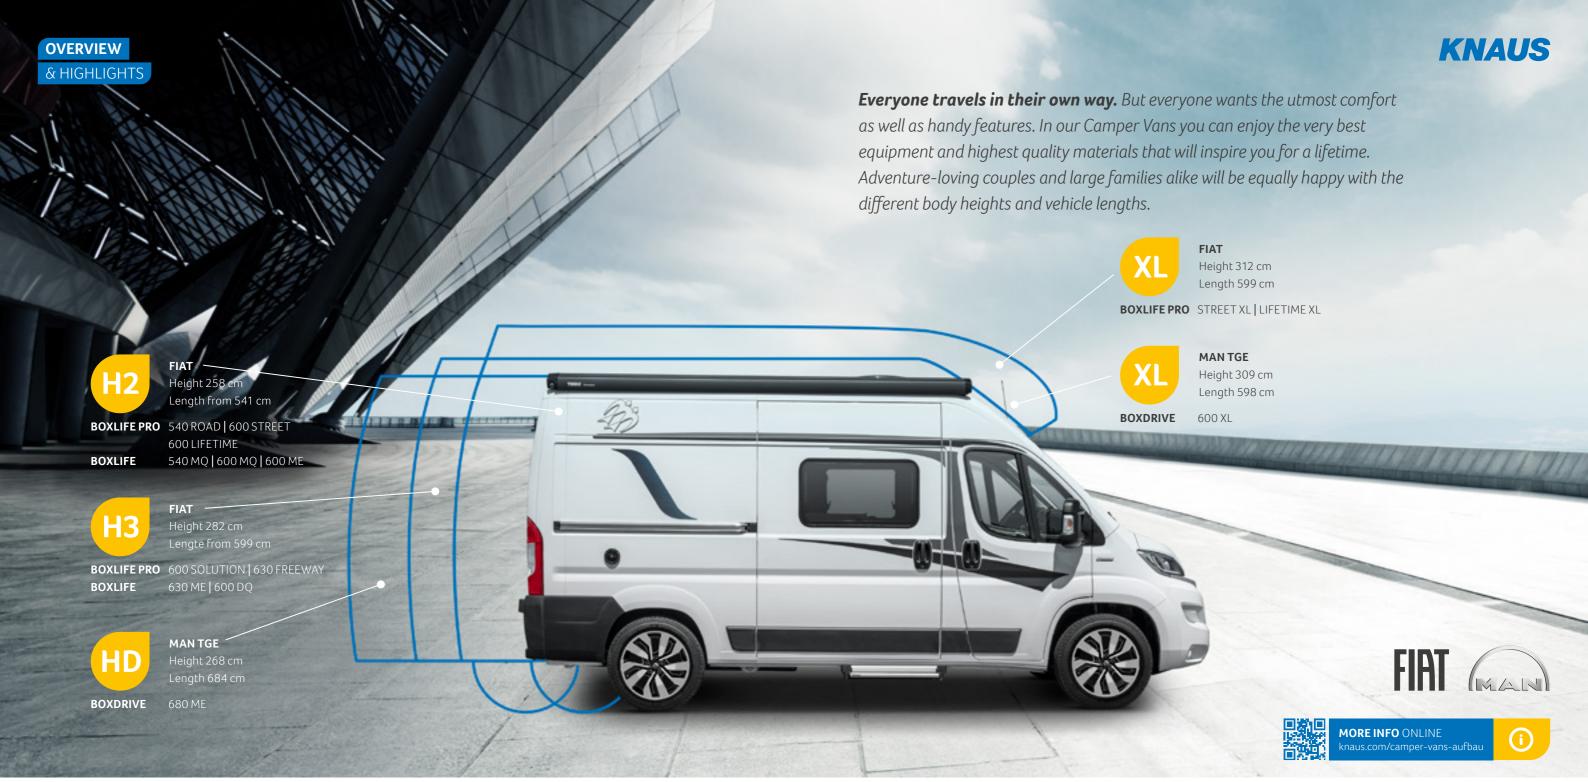

# COMPACT FULLY-INTEGRATED VEHICLE FOR THE BEST HOLIDAYS EVER

A generous living space in combination with the most compact external dimensions possible, so that even narrow streets can be mastered without any problems: The VAN I makes this possible. As the most compact of our fully integrated vehicles, it offers a generous feeling of space with a total length of 5.99 m to 6.96 m.

# 550 MF

- 4 Seats with belts
- 4 Sleeping places
- ① French bed, lifting bed

# 650 MEG

- 4 Seats with belts
- + 4-5 Sleeping places
- ① Single beds, lifting bed

**VAN I 550 MF.** The 550 MF convinces with open lines of sight. The suspended table of the mono seating group has a table extension that can be swivelled out.

# 650 MEG

- 4 Seats with belts
- ⊕ 4-5 Sleeping places
- ① Single beds, lifting bed

## 700 MEG

- 4-5 Seats with belts
- 4-5 Sleeping places
- ⊕ Single beds, lifting bed

# **900 LEG** 3-Axle

- + 4-5 Seats with belts
- 6 Sleeping places
- ⊕ Single beds, lifting bed

CONFIGURATOR ONLINE configurator.knaus.com