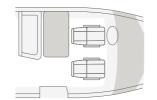

#### 700 MEG

- + 4-5 Seats with belts
- 3 Sleeping places
- ① Single beds

All layouts are built on a Fiat chassis.

**CONFIGURATOR** ONLINE configurator.knaus.com

**SKY TI 700 MEG.** Another reason why the living area looks so elegant and tidy is because you can make the 27" Full-HD LED SMART-TV (optional) with integrated digital receiver disappear from sight behind the rear seat.

**SKY TI 650 MF.** The stylish ambient lighting in the cosy L-shaped seating area makes it the perfect place to while away the evenings with your friends or family. Board games and other items can be stored in the overhead cabinets with soft-close mechanisms, which lock automatically.