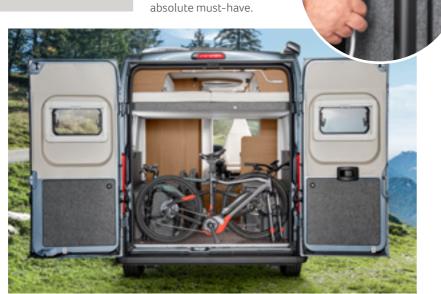

# Optimum gas supply

Depending on the model, there is a gas locker on the side of the vehicle for two 11 kg gas cylinders, where they can both be accommodated side by side, which makes them very easy to change. Combined with the very easy-to-swap optional gas filter insert, the entire gas system and all gas-operated devices are effectively protected.