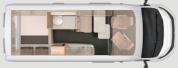

# 650 MEG

- 4 Seats with belts
- ⊕ 4-5 Sleeping places
- ① Single beds, lifting bed

## 700 MEG

- 4-5 Seats with belts
- 4-5 Sleeping places
- ⊕ Single beds, lifting bed

# **900 LEG** 3-Axle

- + 4-5 Seats with belts
- 6 Sleeping places
- ⊕ Single beds, lifting bed

CONFIGURATOR ONLINE configurator.knaus.com

# IT'S ALL ABOUT COMFORT

Whether you want as much space as possible, modern interior design or warm feet thanks to the optional underfloor heating, stylish comfort is the main focus of the L!VE I.

**L!VE I 900 LEG.** For extra convenience, the unique driver's door includes a number of practical features, such as a ticket holder and coin tray.