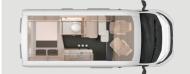

# COMPACT FULLY-INTEGRATED VEHICLE FOR THE BEST HOLIDAYS EVER

A generous living space in combination with the most compact external dimensions possible, so that even narrow streets can be mastered without any problems: The VAN I makes this possible. As the most compact of our fully integrated vehicles, it offers a generous feeling of space with a total length of 5.99 m to 6.96 m.

# 550 MF

- 4 Seats with belts
- 4 Sleeping places
- ① French bed, lifting bed

# 650 MEG

- 4 Seats with belts
- + 4-5 Sleeping places
- ① Single beds, lifting bed

**VAN I 550 MF.** The 550 MF convinces with open lines of sight. The suspended table of the mono seating group has a table extension that can be swivelled out.

**VAN I 550 MF.** In the 550 MF, in addition to the coat hooks and the floor-level wardrobe, there is a clothes rail between the body door and the bed area.

VAN I 650 MEG. The optional L-shaped seating area is a wonderful and comfortable spot to sit and relax thanks to the lumbar support, which comes as standard.