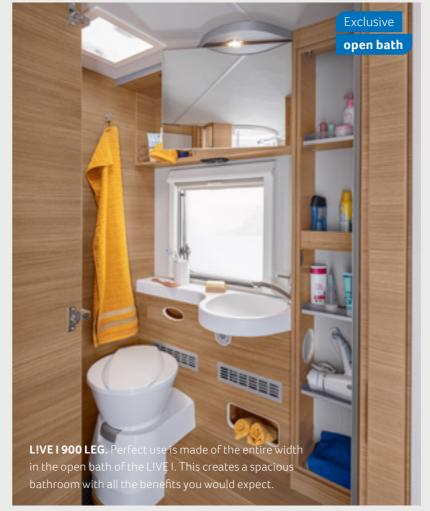

LIVE I 900 LEG. The door to the wash and toilet room also serves as a room divider to the living area. A separate, spacious shower cubicle offers ultimate comfort.

**LIVE I 700 MEG.** The high-quality acrylic glass shower cabin offers a lot of space to move. Thanks to numerous shelves, there are enough possibilities to store all of your cosmetic articles.

### **BATHROOM** VARIANTS

Comfort bath650 MEGIntegrated bath700 MEGOpen bath900 LEG

MORE INFO ONLINE knaus.com/livei