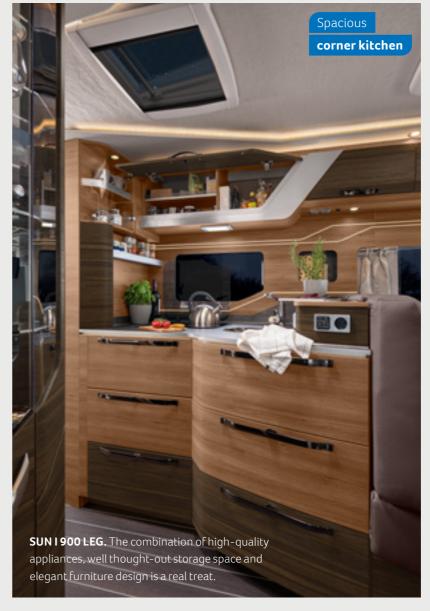

**L!VE I 700 MEG.** Well-conceived storage space. In the corner kitchen every centimetre of space is optimally used for maximum storage space.

**L!VE I 900 LEG.** Thanks to the multi-part cast iron grid, pots and pans are particularly stable and safe here. In the 3-axle model, the large refrigerator accessible from both sides is standard. You can heat up your breakfast rolls fresh every day in the optional gas oven.