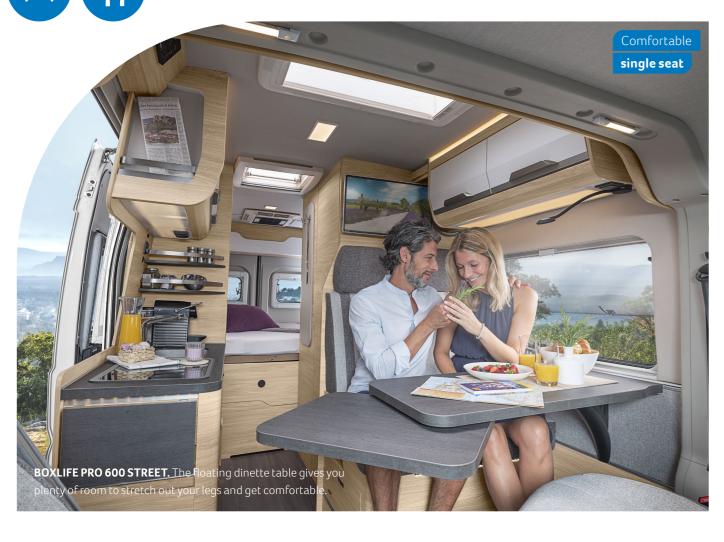

#### Maximum variability

The entire interior is jam-packed with multi-purpose solutions, like the floating dinette table for barrier-free access and the seating area featuring adjustable individual seats.

**BOXLIFE 600 ME.** The floating dinette table offers maximum legroom as well as plenty of extra space for eating, working, planning your trips. What's more, the tabletop can even be extended.

BOXLIFE 600 ME. Swivel TV bracket. Watch TV from the comfort of the dinette or even