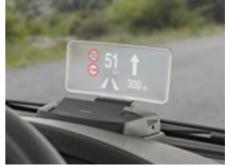

The integrated head-up display increases your safety. All of the relevant information, such as the directions from the Pioneer navigation system, are projected directly into your field of vision (optional).