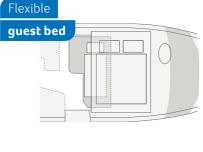

**VAN TI PLUS 700 LF.** The cosy L-shaped seating group offers plenty of space for company. An absolute highlight: It can optionally be converted into two additional belt-secured seats in the direction of travel. And if the guests want to stay overnight, a comfortable guest bed for two people is just as easy to create here.