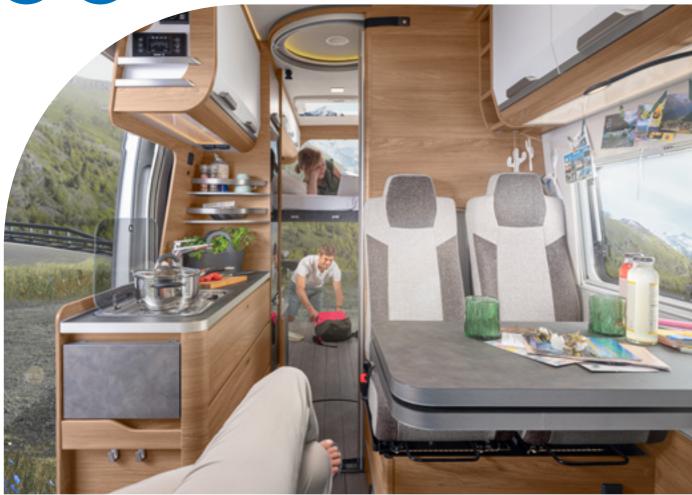

# 650 MEG

- 4 Seats with belts
- + 4-5 Sleeping places
- ① Single beds, lifting bed

**VAN I 550 MF.** The 550 MF convinces with open lines of sight. The suspended table of the mono seating group has a table extension that can be swivelled out.

# WELCOME TO YOUR HAVEN OF WELL-BEING

From the tremendous feeling of spaciousness to the modern yet cosy ambience, the emphasis here is on style. Despite its compact design, the VAN I boasts clever layout solutions, all the mod cons, and a whole host of design features.

and effortless closing.

**VAN I 550 MF.** With a refrigerator (AES), spacious fully-extending drawers and foldable worktop extension, the kitchen is fully equipped despite the most compact vehicle dimensions.