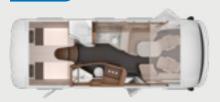

# 550 MF

- 4 Seats with belts
- 4 Sleeping places
- ① French bed, lifting bed

# 650 MEG

- 4 Seats with belts
- + 4-5 Sleeping places
- ① Single beds, lifting bed

**VAN I 550 MF.** The 550 MF convinces with open lines of sight. The suspended table of the mono seating group has a table extension that can be swivelled out.