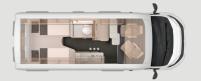

#### 600 STREET XL

- 4 Seats with belts
- 5 Sleeping places
- ① Transverse bed, High-roof bed

#### **BED** VARIANTS

**2-4 Sleeping places** 540 ROAD, 600 LIFETIME

**3-5 Sleeping places** 600 STREET, 630 FREEWAY

**5 Sleeping places** 600 SOLUTION, 600 STREET XL, 600 LIFETIME XL

#### **BATHROOM** VARIANTS

Compact bathroom\* 540 ROAD, 600 STREET,

\* 540 ROAD, 600 STREET, 600 SOLUTION, 600 STREET XL, 600 LIFETIME, 600 LIFETIME XL, 630 FREEWAY

\*Optional open bathroom

128

**BOXLIFE PRO 630** 