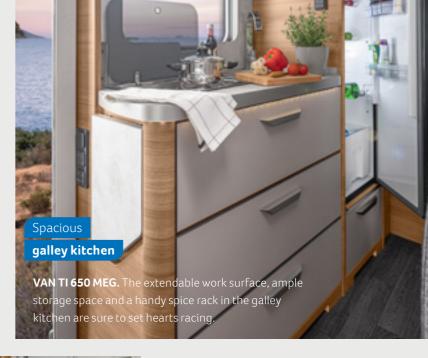

**VAN I 650 MEG.** The extendable work surface, ample storage space and a handy spice rack in the galley kitchen are sure to set hearts racing.