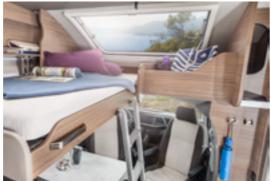

VAN I 650 MEG. The comfortable single beds in the rear can be optionally extended with an additional cushion in a few easy steps to create a spacious double bed.