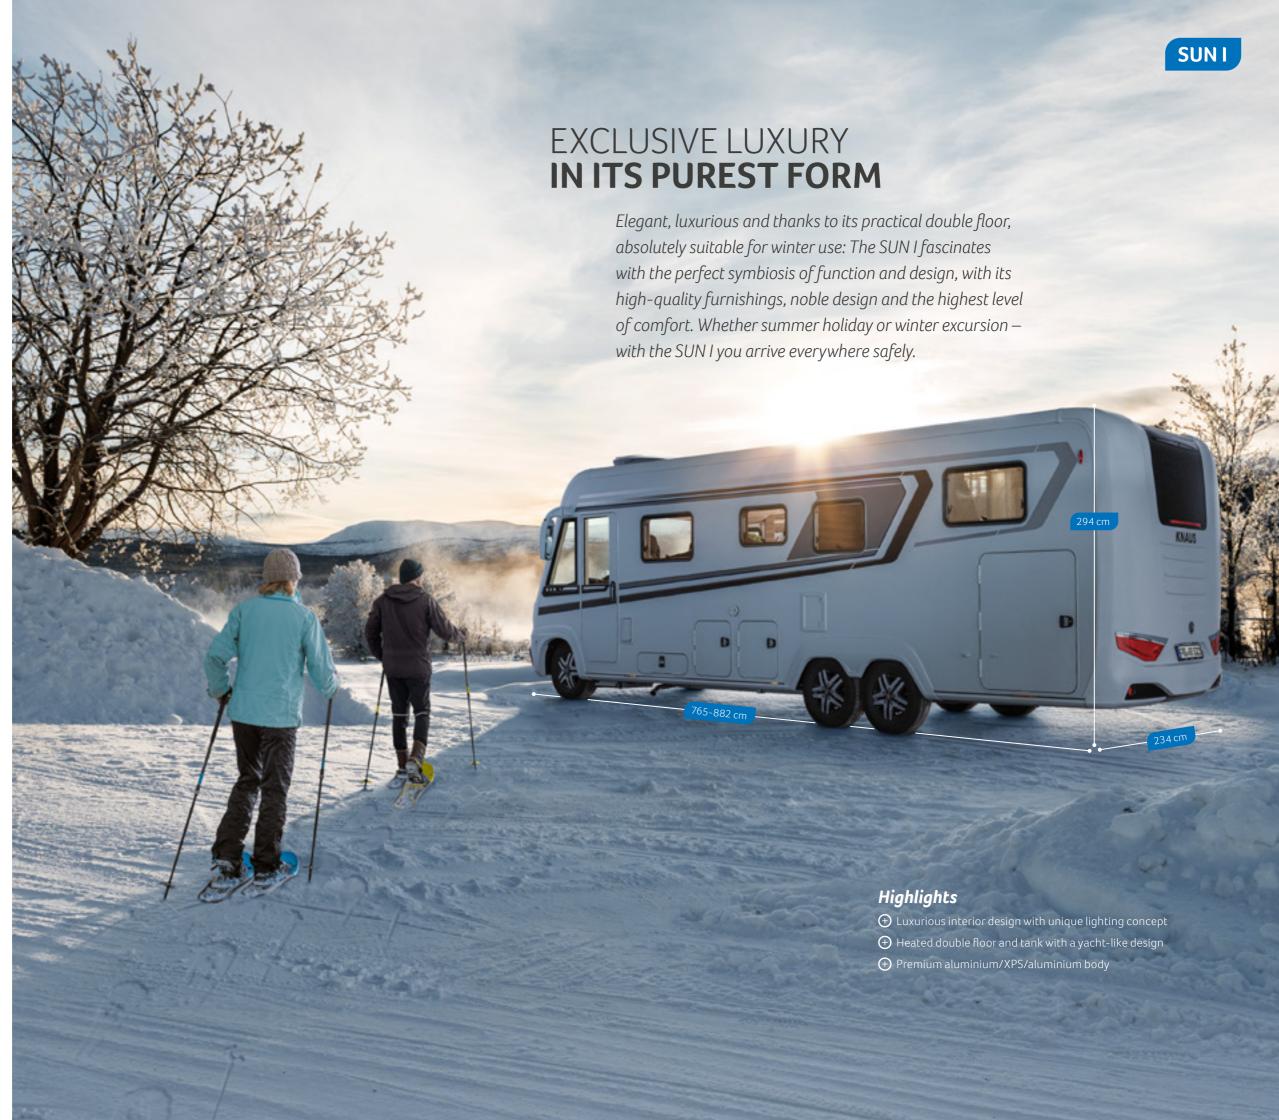

### TVT+ structure

The special body technology made of aluminium sheet and premium XPS insulation makes the SUN I extremely durable. In addition, heat is optimally distributed throughout the vehicle and the aluminium inner wall offers you the best protection, even in violent thunderstorms.

Our double floor ensures cosy warmth due to double-layer insulation even in the coldest outside temperatures. Water and heating pipes are installed in such a way that they are protected against frost and damage. Alongside the benefits with regard to insulation, the double floor has a practical advantage too. It also serves as a loading option for bulky objects such as skis or camping furniture, as well as several storage compartments for smaller utensils. A particular highlight: The storage space beneath the bench is easily accessible from both the inside and the outside. (Dependent on model)

# COMPACT FULLY-INTEGRATED VEHICLE FOR THE BEST HOLIDAYS EVER

A generous living space in combination with the most compact external dimensions possible, so that even narrow streets can be mastered without any problems: The VAN I makes this possible. As the most compact of our fully integrated vehicles, it offers a generous feeling of space with a total length of 5.99 m to 6.96 m.