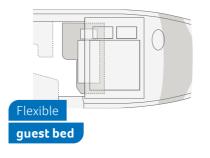

**VAN TI PLUS 700 LF.** The cosy L-shaped seating group offers plenty of space for company. An absolute highlight: It can optionally be converted into two additional belt-secured seats in the direction of travel. And if the guests want to stay overnight, a comfortable guest bed for two people is just as easy to create here.

**VAN TI PLUS 700 LF.** The clever layout creates extra space for a full-length wardrobe. Thanks to several storage compartments and a clothes rail, you can stow everything comfortably here.

**VAN TI PLUS 700 LF.** The lounge can easily be converted into a comfortable guest bed. Lower the single-column lift table, insert the cushions and relax.