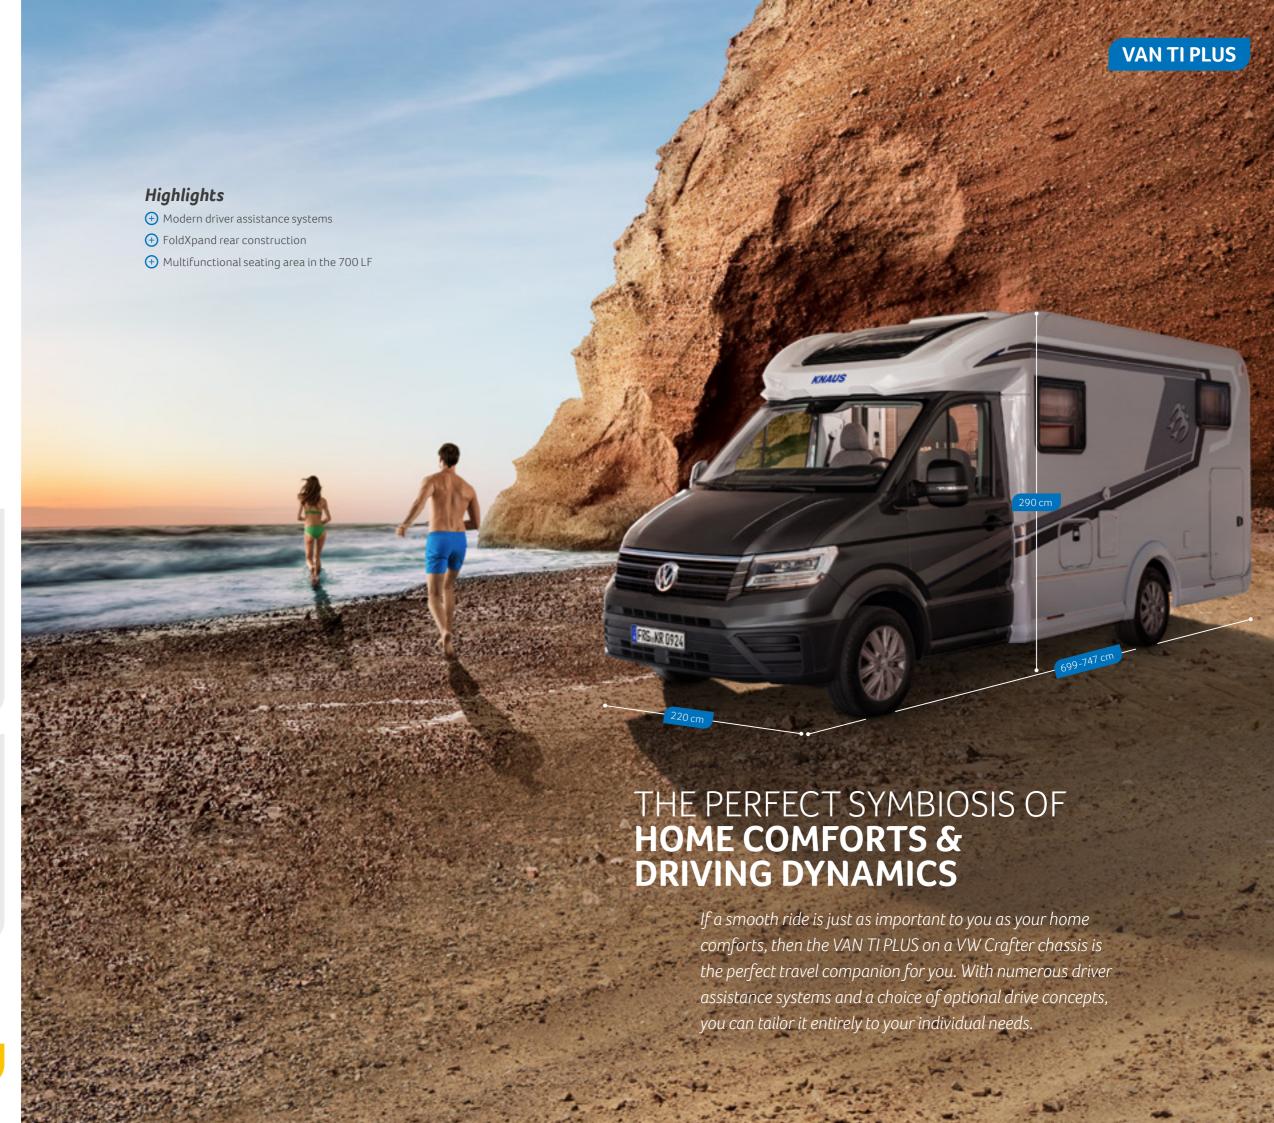

# WELCOME TO OUR SEMI-INTEGRATED MOTORHOMES

The most popular vehicels für 100% travel pleasure. Our semiintegrated motorhomes are incredibly spacious inside, yet still very compact and highly manoeuvrable. A family holiday with the kids or a romantic getaway for two, whatever sort of holiday you're looking for, we have the right solution for you thanks to our wide range of semi-integrated layouts and various innovative chassis.

45

A strong foundation forms the basis for every home. It's the same with our vehicles. That's why we build our motorhomes on durable and powerful chassis. We always keep in mind what is important in the individual series,

**Intelligent assistance systems.** The list of modern driver assistance systems is long. Many of them already come as standard with our vehicles, such as the electronic immobiliser or Hill Start Assist. By adding other optional systems, you can precisely tailor your KNAUS vehicle to your needs.

**Maximum driving comfort & safety.** The high-quality 2-channel air suspension is standard equipment on all KNAUS motorhomes on VW CRAFTER chassis.

**Simply and securely closed.** Multipoint locking but with the convenience of single-handed operation. We aim to provide maximum convenience in the form of doors that can be operated using one hand. The double seal also ensures that heavy driving rain and wind noises do not dampen your holiday experience. Our garage doors and service doors come with convenient central locking so that you don't have to individually lock and unlock every single one. Everything is secured at the press of a button. The optional alarm system provides even more protection.