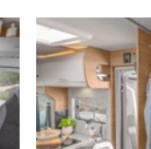

# COMPACT OUTSIDE, **HUGE INSIDE**

The furniture made by master craftsmen, the integrated ambient lighting and the smartly placed storage compartments make the VAN TI so unique.

**VAN TI 650 MEG**. For highest seating comfort & a healthy posture, the back cushions are equipped with optimised volume and an ergonomically curved lumbar support

Comfortable

single seat

VAN TI 550 MF. In the 550 MF, in addition to the coat hooks and the floor-level wardrobe, there is a clothes rail between the body door and the bed area.

**VAN TI 550 MF.** With refrigerator (AES), full-extension drawers and foldable worktop extension, the kitchen is fully equipped despite the most compact vehicle dimensions.