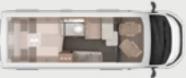

# COMPACT FULLY-INTEGRATED VEHICLE FOR THE BEST HOLIDAYS EVER

A generous living space in combination with the most compact external dimensions possible, so that even narrow streets can be mastered without any problems: The VAN I makes this possible. As the most compact of our fully integrated vehicles, it offers a generous feeling of space with a total length of 5.99 m to 6.96 m.

# 550 MF

- 4 Seats with belts
- 4 Sleeping places
- ① French bed, lifting bed

# 650 MEG

- 4 Seats with belts
- + 4-5 Sleeping places
- ① Single beds, lifting bed

**VAN I 550 MF.** The 550 MF convinces with open lines of sight. The suspended table of the mono seating group has a table extension that can be swivelled out.