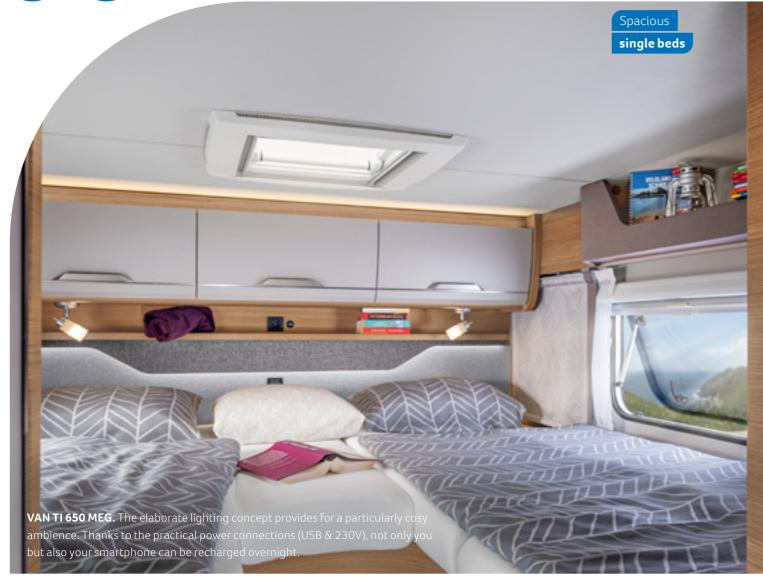

VAN I 650 MEG. The comfortable single beds in the rear can be optionally extended with an additional cushion in a few easy steps to create a spacious double bed.