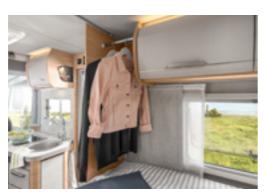

**VAN I 550 MF.** In the 550 MF, in addition to the coat hooks and the floor-level wardrobe, there is a clothes rail between the body door and the bed area.

VAN I 650 MEG. The optional L-shaped seating area is a wonderful and comfortable spot to sit and relax thanks to the lumbar support, which comes as standard.

VAN I 550 MF. There is also the perfect place to recharge your smartphone in the sleeping area: the practical USB socket (optional).

**VAN I 550 MF.** Due to the large door they are extremely easy to access and are equipped with practical storage options as well as a garment rail.