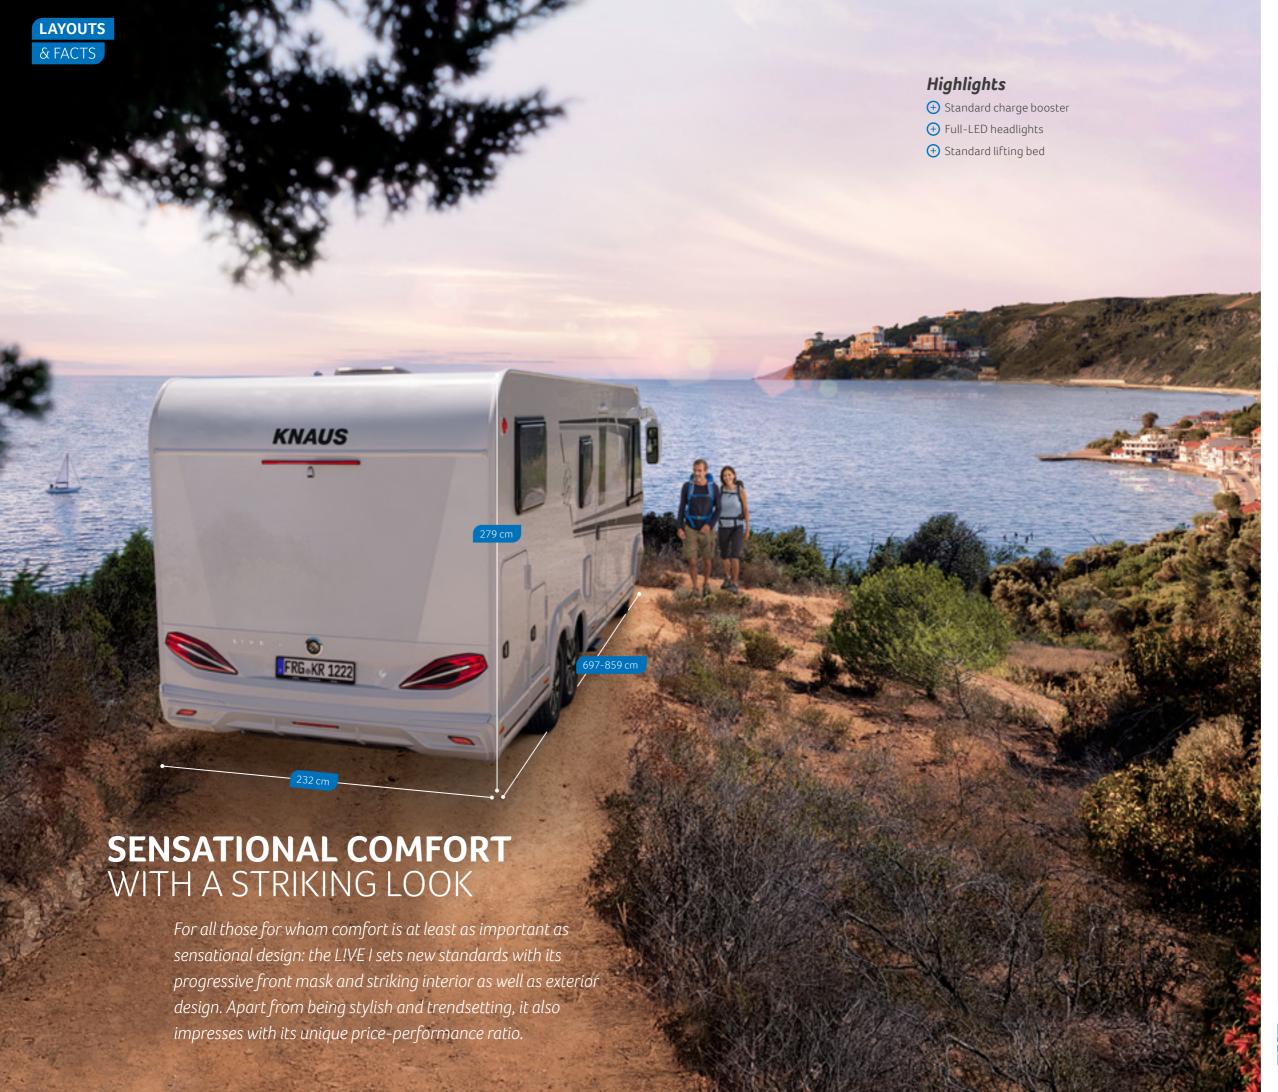

# IT'S ALL ABOUT COMFORT

Whether you want as much space as possible, modern interior design or warm feet thanks to the optional underfloor heating, stylish comfort is the main focus of the L!VE I.

**L!VE I 900 LEG.** For extra convenience, the unique driver's door includes a number of practical features, such as a ticket holder and coin tray.

# Full-led Headlights

Optimum luminosity and visibility, low energy consumption and enormous durability: The headlights with low beam, high beam and daytime running light in full LED technology are convincing in design as well as on all other levels.