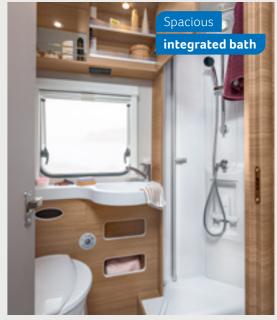

LIVE I 900 LEG. The door to the wash and toilet room also serves as a room divider to the living area. A separate, spacious shower cubicle offers ultimate comfort.

**LIVE I 700 MEG.** The high-quality acrylic glass shower cabin offers a lot of space to move. Thanks to numerous shelves, there are enough possibilities to store all of your cosmetic articles.

### **BATHROOM** VARIANTS

Comfort bath650 MEGIntegrated bath700 MEGOpen bath900 LEG

MORE INFO ONLINE knaus.com/livei