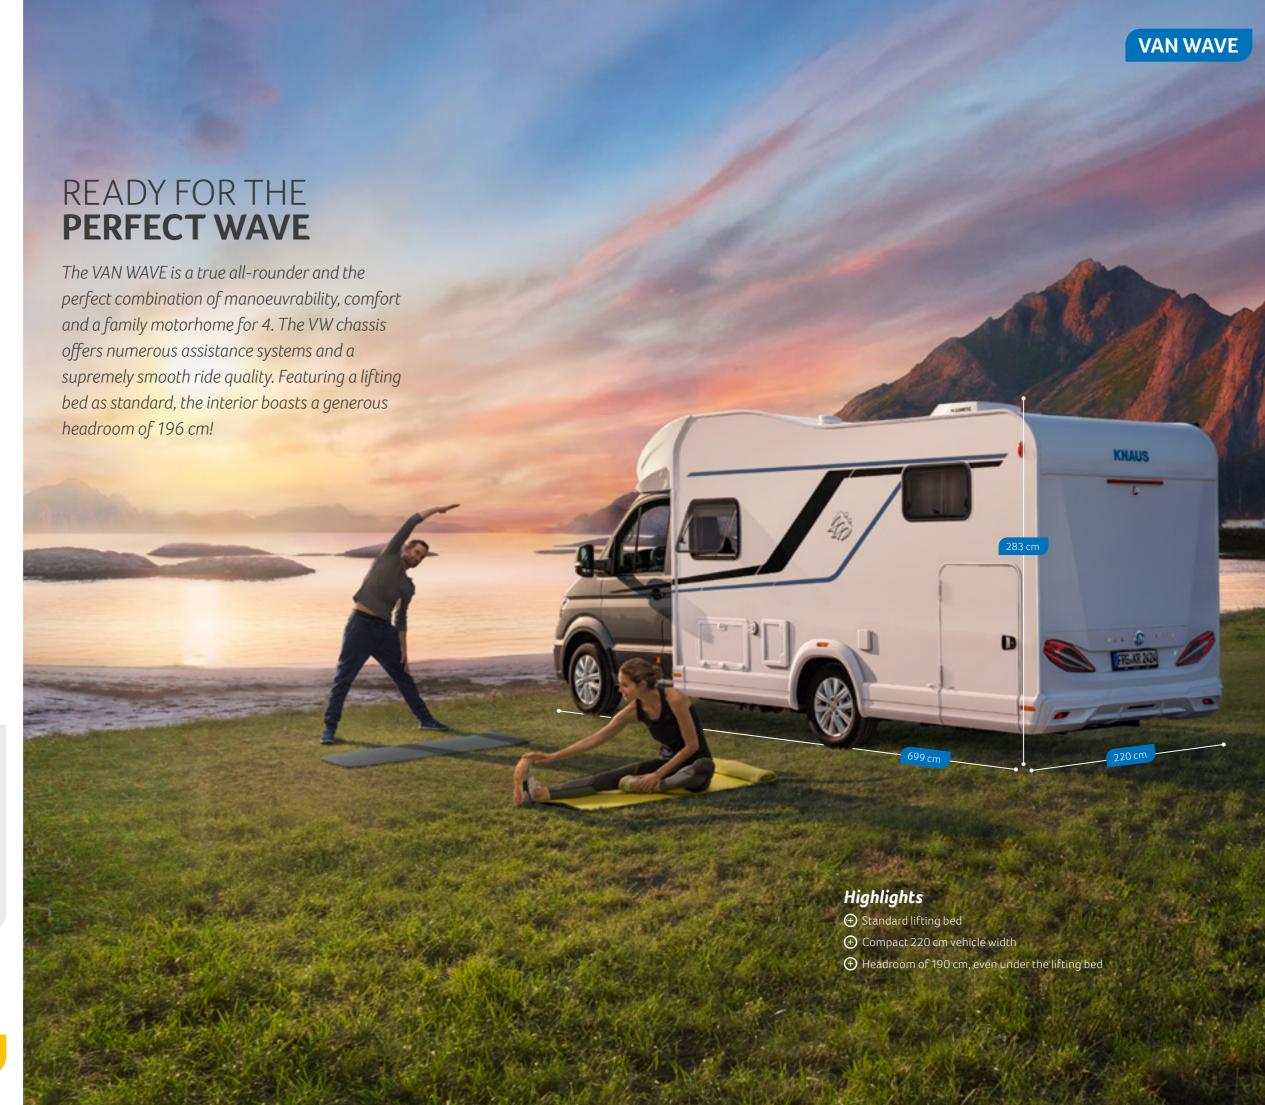

CONFIGURATOR ONLINE

VAN WAVE 640 MEG. Open lines of sight. Enjoy an unobstructed view all the way through the VAN WAVE from the swivel cab seats and appreciate the incredible feeling of spaciousness.

**VAN WAVE 640 MEG.** Thanks to the optional L-shaped seating area and swivel cab seats with premium fitted covers, the dinette in the VAN WAVE is a cosy spot where the whole family can get together.

# **BE RARING TO GO ON YOUR**NEXT FAMILY ADVENTURE

Whether you sleep in the lifting bed or luxurious single beds, the whole family will wake up feeling completely refreshed in the VAN WAVE. The comfort bath will also have you feeling great and even more revitalised.