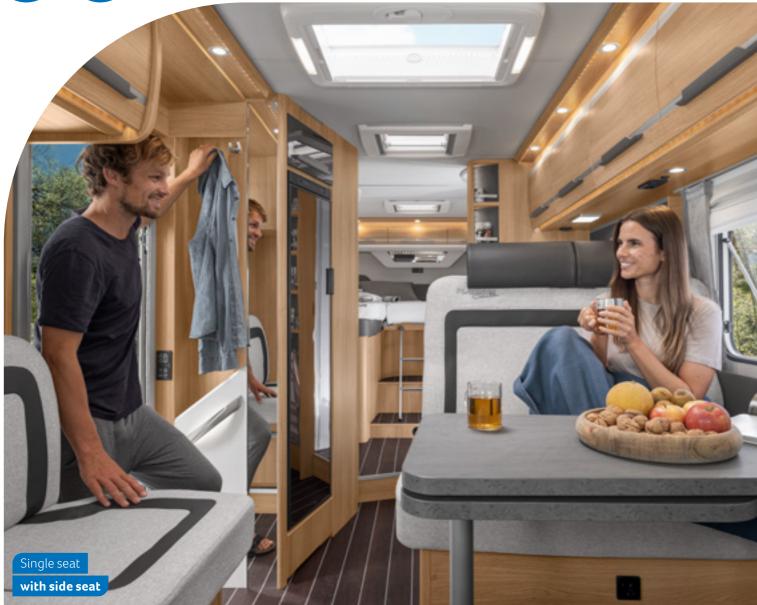

#### **LOUNGE VARIANTS**

Single seat 650 MEG

Bench with side seat 650 MF, 700 MEG