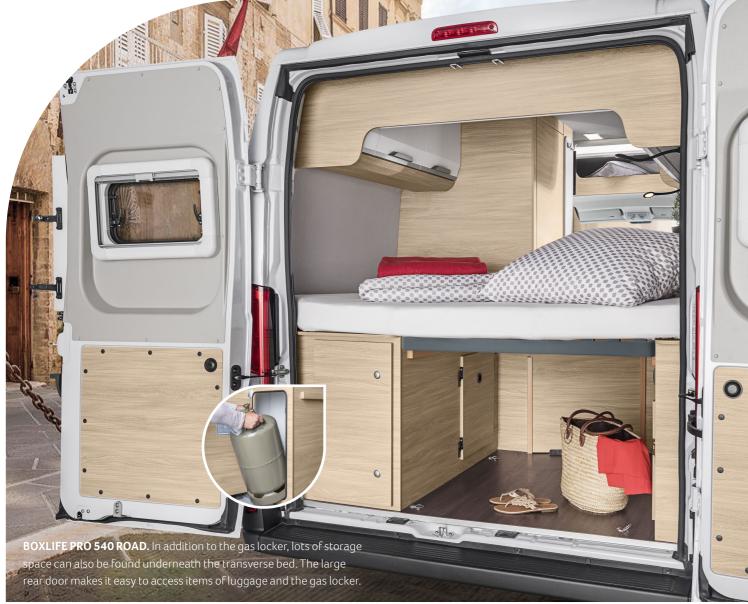

#### Optional extra:

BOXLIFE PRO 540 ROAD, 600 STREET, 600 FAMILY, 600 LIFETIME, BOXLIFE 540 MQ, 600 MQ, 600 ME