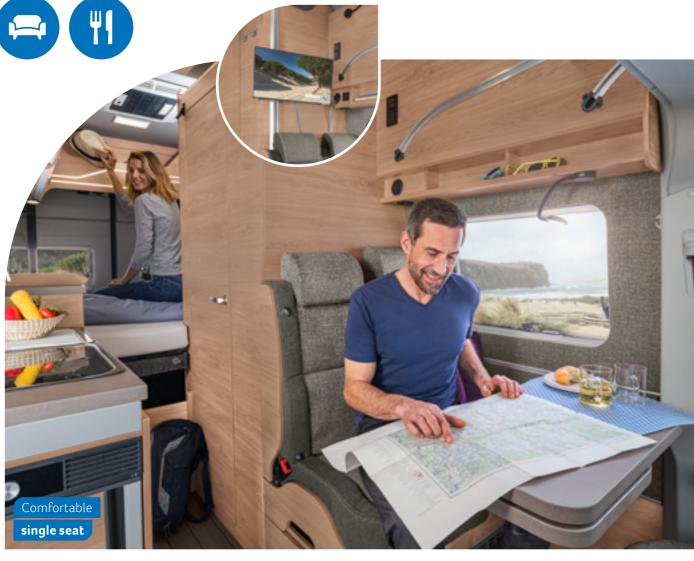

# 650 MEG

- 4 Seats with belts
- + 4-5 Sleeping places
- ① Single beds, lifting bed

**VAN I 550 MF.** The 550 MF convinces with open lines of sight. The suspended table of the mono seating group has a table extension that can be swivelled out.

**VAN I 550 MF.** In the 550 MF, in addition to the coat hooks and the floor-level wardrobe, there is a clothes rail between the body door and the bed area.

VAN I 650 MEG. The optional L-shaped seating area is a wonderful and comfortable spot to sit and relax thanks to the lumbar support, which comes as standard.

VAN I 550 MF. There is also the perfect place to recharge your smartphone in the sleeping area: the practical USB socket (optional).

**VAN I 550 MF.** Due to the large door they are extremely easy to access and are equipped with practical storage options as well as a garment rail.