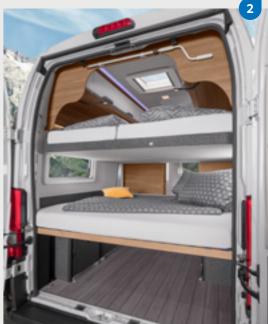

VAN I 650 MEG. The comfortable single beds in the rear can be optionally extended with an additional cushion in a few easy steps to create a spacious double bed.