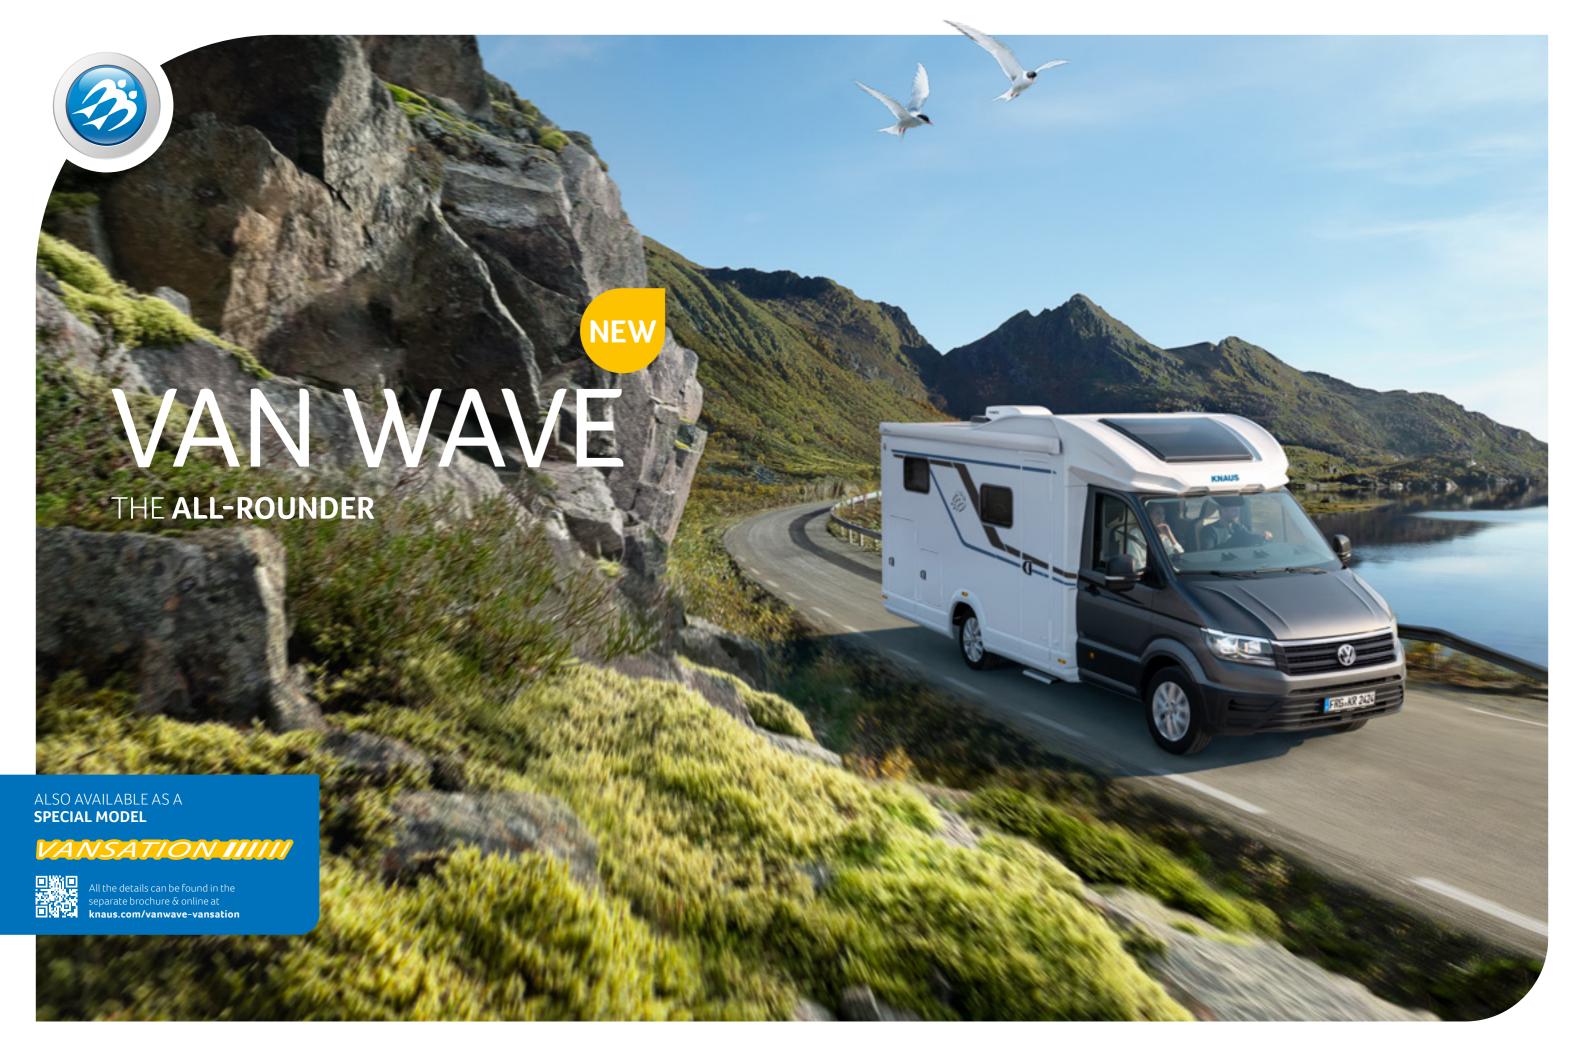

CONFIGURATOR ONLINE

VAN WAVE 640 MEG. Open lines of sight. Enjoy an unobstructed view all the way through the VAN WAVE from the swivel cab seats and appreciate the incredible feeling of spaciousness.

**VAN WAVE 640 MEG.** Thanks to the optional L-shaped seating area and swivel cab seats with premium fitted covers, the dinette in the VAN WAVE is a cosy spot where the whole family can get together.