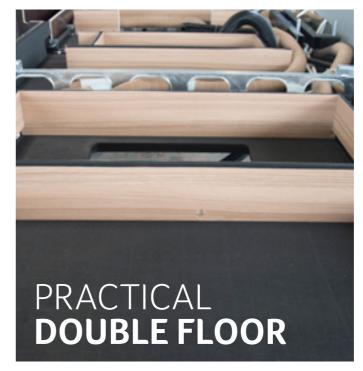

Our double floor ensures cosy warmth due to double-layer insulation even in the coldest outside temperatures. Water and heating pipes are installed in such a way that they are protected against frost and damage. Alongside the benefits with regard to insulation, the double floor has a practical advantage too. It also serves as a loading option for bulky objects such as skis or camping furniture, as well as several storage compartments for smaller utensils. A particular highlight: The storage space beneath the bench is easily accessible from both the inside and the outside. (Dependent on model)