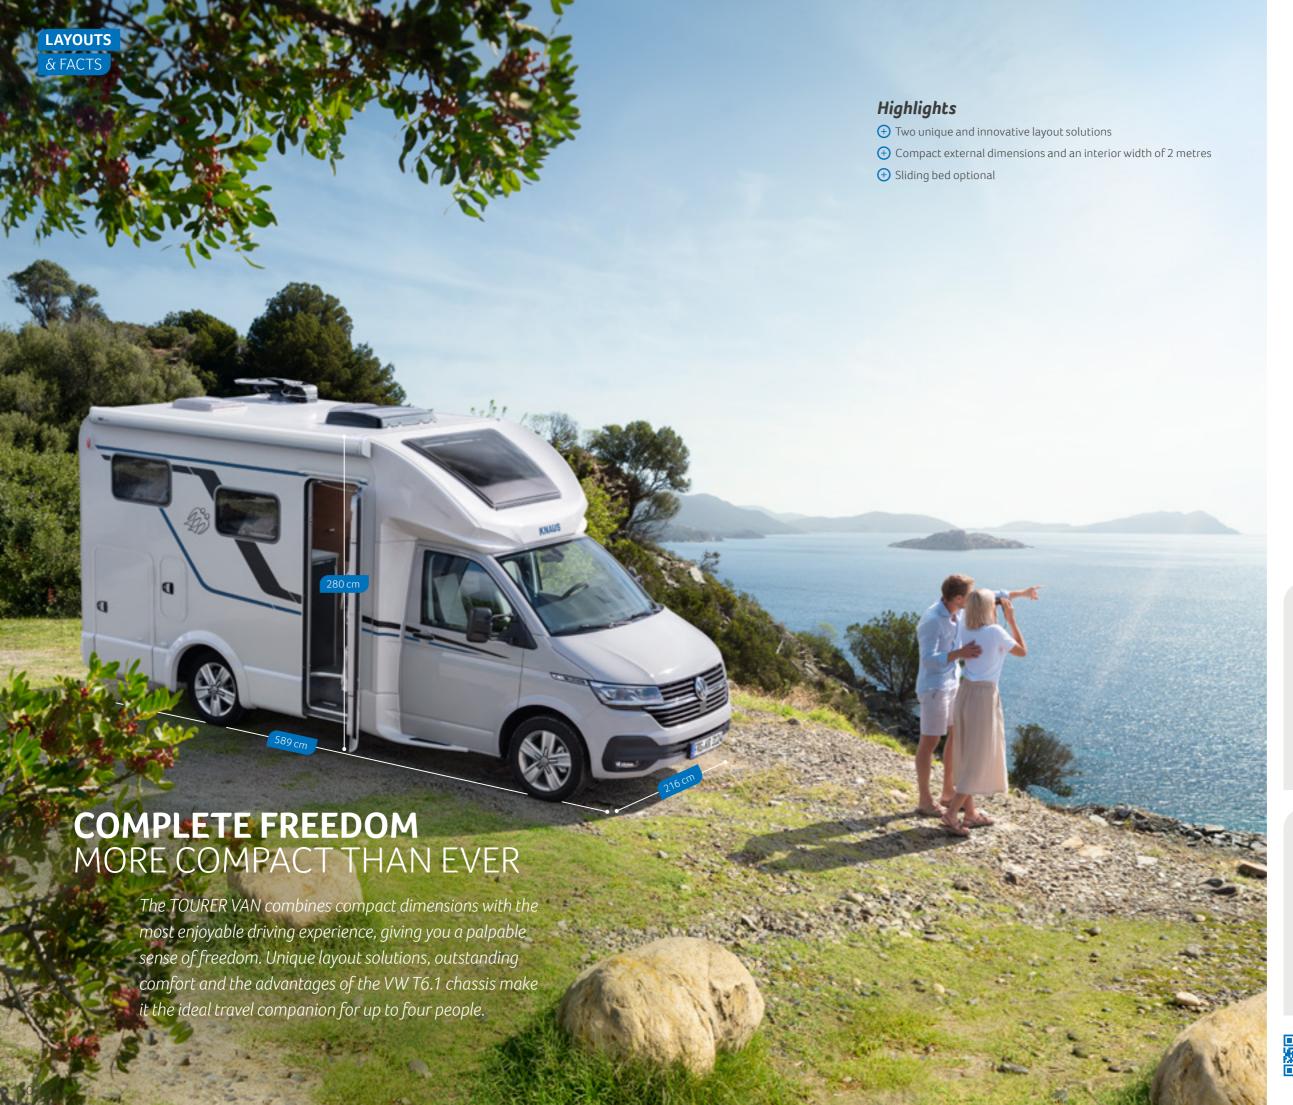

# COMPACT FULLY-INTEGRATED VEHICLE FOR THE BEST HOLIDAYS EVER

A generous living space in combination with the most compact external dimensions possible, so that even narrow streets can be mastered without any problems: The VAN I makes this possible. As the most compact of our fully integrated vehicles, it offers a generous feeling of space with a total length of 5.99 m to 6.96 m.

# **COMPACT**SPACE MIRACLE

Turn compact into spacious: in the TOURER VAN we use every centimetre for amazing ideas and clever solutions. This is the only way to create a VAN class that makes very big holiday dreams come true in very small dimensions.