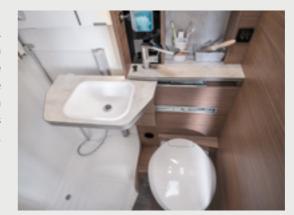

**VAN TI 550 MF.** The washroom is equipped with a bench toilet, storage compartment and practical shower preparation. The separate washstand offers extra storage space and is perfectly integrated into the room.

#### **DATRICOM** VARIANTS

Rear longitudinal bath
Comfort bath

640 MEG, 650 MEG

MORE INFO ONLINE knaus.com/vanti