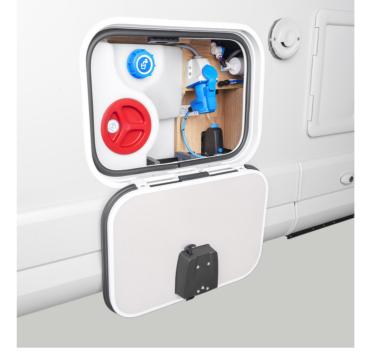

# **PRACTICAL SERVICEBOX**

Connecting, filling, draining: Our ServiceBox can do it all. Here a power supply socket, there a drain tap and the fresh water tank is somewhere else entirely – this is how the supply technology is arranged in many motorhomes, but not in ours. Every KNAUS motorhome is equipped with the practical ServiceBox, which gathers all key functions and connections centrally at a single location. For maximum ease of use.