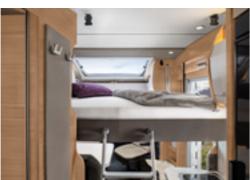

# Easy-to-operate lifting bed LIVE WAVE 650 MG. The standard lifting bed can be easily lowered. It is big enough for two people and, thanks to the safety rail, is a safe place for children to sleep without a care in the world.