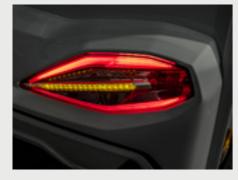

capacity of up to 8,000 litres – and, thanks to a Timestrip indicator in the vehicle the remaining usage time can be checked at any time. The bluuwater cartridge needs to be replaced after six months at the latest, depending on use. Thanks to the click-and-ready quick coupling system, it can be replaced easily and drip-proof.



The choice is yours! With a choice of fabric styles, you can add your personal touch to the interior of your vehicle. This includes the upholstery covers, as well as the design of both the curtains and net curtains.







A safe bet: To ensure you can rely one hundred percent on your vehicle, we equip every motorhome, camper van and CUV with high-quality materials. Combined with advanced technology, this results in ingenious features for a truly relaxed holiday







We only use quality products from renowned suppliers, such as 3M, Avery and Oracal (across all series).



**Durable Pro.Tec Frame.** The Pro.Tec frame is a particularly solid aluminium profile strip that connects the side wall, front wall and roof to one another. It improves the stability of the bodywork and therefore also the longevity of the entire vehicle. One particular highlight is that the Pro. Tec frame incorporates a chamber for the sealant. This means that it can no longer bulge out, ensuring a seamless appearance (motorhomes / dependent on model).



**Maximum safety.** Modern inner track keys slide particularly easily into the lock but don't get caught in your trouser pocket thanks to their smooth surface (motorhomes and CUV).

For maximum hail protection, we install a hi