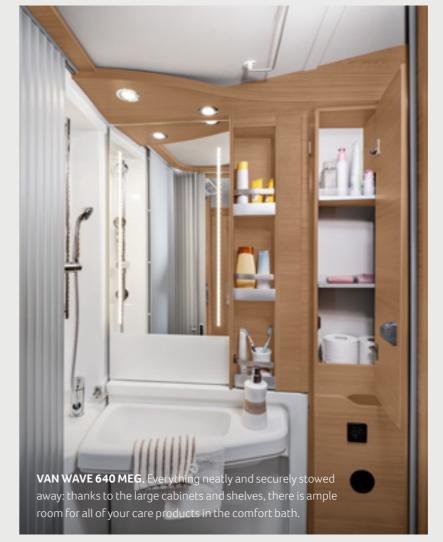

VAN I 650 MEG. The comfort bathroom offers space for a particularly large wall cabinet due to the optimal use of space. A real highlight, because all of your bathroom accessories can be easily stored and neatly arranged here.