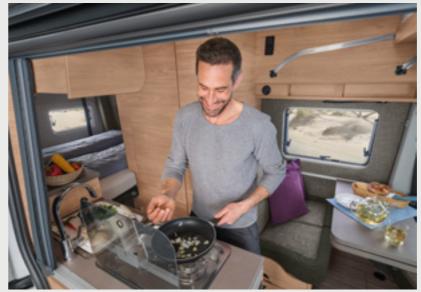

- 4 Seats with belts
- ① 3 Sleeping places
- Single beds

All layouts are built on a MAN chassis.

**BOXDRIVE 680 ME.** Handy compartment on the side of the kitchen for shoes or rubbish, for example.

**BOXDRIVE 600 XL.** Keep your shirts wrinkle-free by hanging them up on the handy clothes rail between the bathroom and sleeping area.