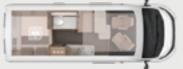

# COMPACT FULLY-INTEGRATED VEHICLE FOR THE BEST HOLIDAYS EVER

A generous living space in combination with the most compact external dimensions possible, so that even narrow streets can be mastered without any problems: The VAN I makes this possible. As the most compact of our fully integrated vehicles, it offers a generous feeling of space with a total length of 5.99 m to 6.96 m.

# 550 MF

- 4 Seats with belts
- 4 Sleeping places
- ① French bed, lifting bed

# 650 MEG

- 4 Seats with belts
- + 4-5 Sleeping places
- ① Single beds, lifting bed

**VAN I 550 MF.** The 550 MF convinces with open lines of sight. The suspended table of the mono seating group has a table extension that can be swivelled out.

**VAN I 550 MF.** In the 550 MF, in addition to the coat hooks and the floor-level wardrobe, there is a clothes rail between the body door and the bed area.

VAN I 650 MEG. The optional L-shaped seating area is a wonderful and comfortable spot to sit and relax thanks to the lumbar support, which comes as standard.