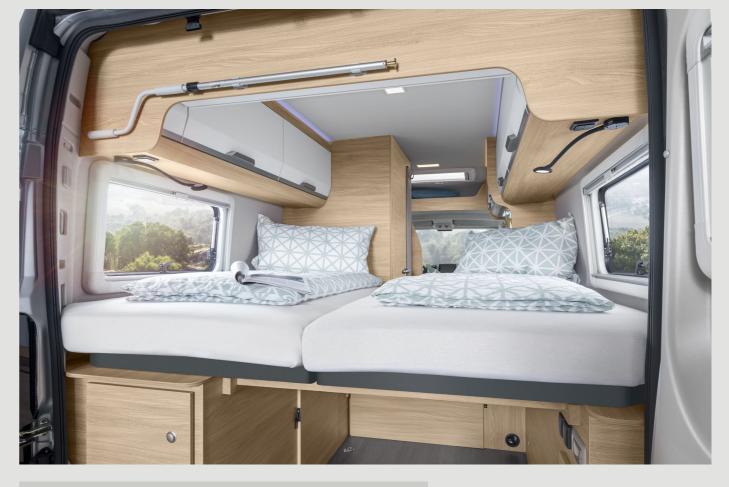

#### 600 LIFETIME

- 4 Seats with belts
- ① 2-4 Sleeping places
- ( ) Single beds

#### 630 FREEWAY

- 4 Seats with belts
- ① 3-5 Sleeping places
- ① Single beds

All layouts are built on