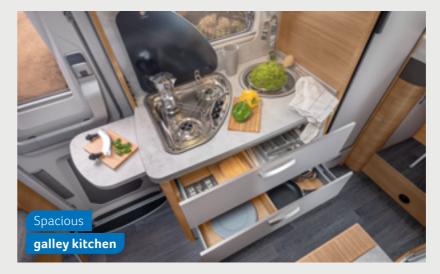

**VAN I 650 MEG.** The extendable work surface, ample storage space and a handy spice rack in the galley kitchen are sure to set hearts racing.