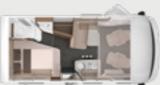

# 550 MF

- 4 Seats with belts
- 4 Sleeping places
- ① French bed, lifting bed

# 650 MEG

- 4 Seats with belts
- + 4-5 Sleeping places
- ① Single beds, lifting bed

**VAN I 550 MF.** The 550 MF convinces with open lines of sight. The suspended table of the mono seating group has a table extension that can be swivelled out.

**VAN I 550 MF.** In the 550 MF, in addition to the coat hooks and the floor-level wardrobe, there is a clothes rail between the body door and the bed area.

VAN I 650 MEG. The optional L-shaped seating area is a wonderful and comfortable spot to sit and relax thanks to the lumbar support, which comes as standard.