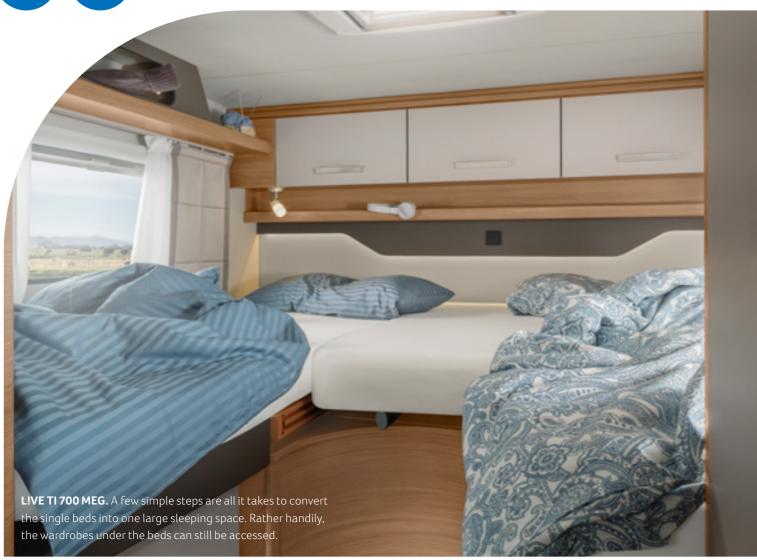

## **LOUNGE** VARIANTS

Single seat with side seat 650 MEG, 700 MEG
L-shaped bench 900 LEG

with side seat

**KITCHEN** VARIANTS

Galley kitchen 650 MEG

Corner kitchen 700 MEG, 900 LEG

LIVE I 900 LEG. As cosy as it gets. Thanks to the perfectly fitting upholstery and roller slatted frame, the single beds can be converted into one large sleeping space in no time at all. The stowable ladder makes getting in and out of the beds easier.