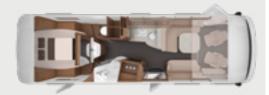

# **900 LEG** 3-Axle

- + 4-5 Seats with belts
- 6 Sleeping places
- ⊕ Single beds, lifting bed

CONFIGURATOR ONLINE configurator.knaus.com

### **LOUNGE VARIANT**

L-shaped bench with side seat 700 LEG, 900 LEG, 900 LX

### **KITCHEN VARIANT**

Corner kitchen

700 LEG, 900 LEG, 900 LX

**SUN I 900 LEG.** So that none of your favourite pieces have to stay at home, you will find plenty of storage space not only here, but also in the spacious drawers under the bed.