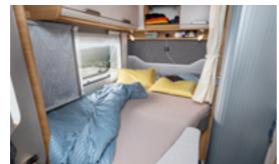

# A FEELING **OF FREEDOM**

Feel like you're sleeping under the stars thanks to the large windows in the sleeping area. In the VAN I, the stars will join you as you drift off to dreamland, and the sun will greet you as you make your way to the bathroom in the morning.

VAN I 550 MF. There is also the perfect place to recharge your smartphone in the sleeping area: the practical USB socket (optional).

**VAN I 550 MF.** Due to the large door they are extremely easy to access and are equipped with practical storage options as well as a garment rail.