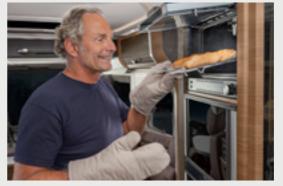

**SUN I 900 LEG.** Comfort plus for the front passenger: the side locker with cupholder has room for everything you need while driving.

**SUN I 900 LEG.** For particularly high comfort, the seat and side seat are equipped with optimised volume and an ergonomically curved lumbar support on the back cushion.

**SUN I 900 LEG.** Thanks to the double hinges, the door can be opened in both directions for extra convenience. A freezer compartment is available for frozen products.