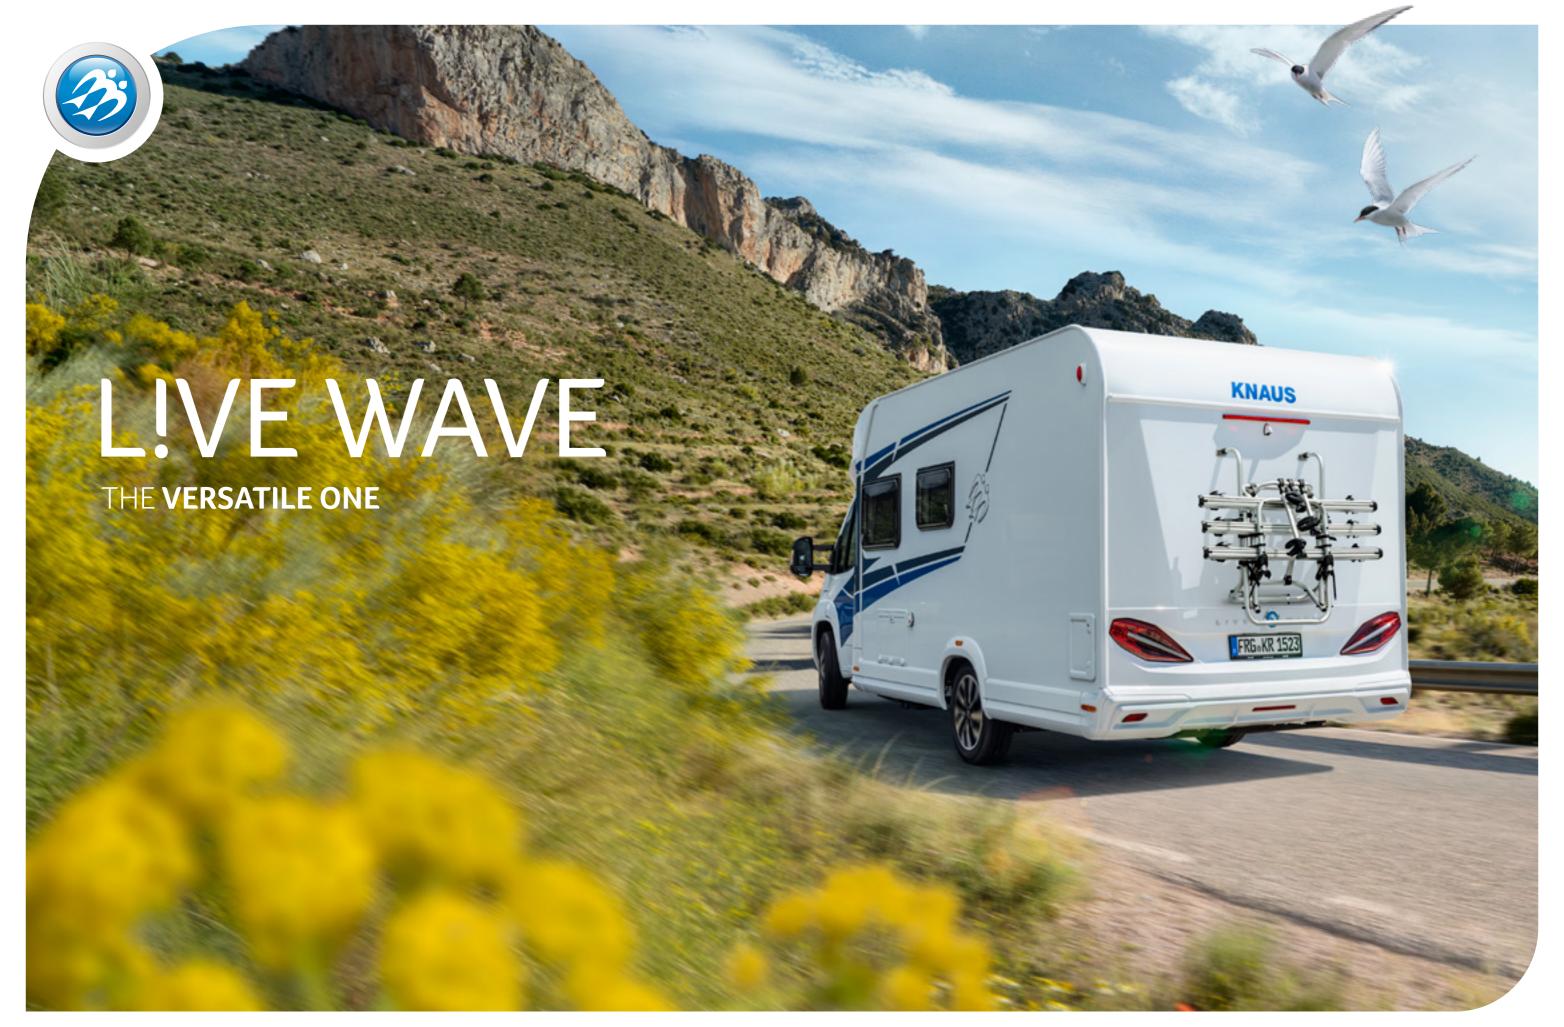

#### 700 MX

- 4-5 Seats with belts
- + 4-5 Sleeping places
- ① Queen-sized bed, Lifting bed

All layouts are built on a Fiat chassis.

CONFIGURATOR ONLINE configurator.knaus.com

**L!VE WAVE 650 MG.** The front extension blends seamlessly into the living area, while extra storage space can be found in the handy overhead compartments. The vent window in the roof scoop provides extra light and ensures the interior is always the right temperature.

LIVE WAVE 650 MG. Multifunctional side seat. Here you can not only sit comfortably, but also find additional storage space for everything that needs

#### offers generous room to move and, thanks to the standard side seat, plenty of space for the

# to be quickly at hand.

L!VE WAVE 650 MG.

whole family.

The cleverly designed living area

#### **VERSATILE LIVING AREA** & KITCHEN

The L!VE WAVE boasts a spacious corner kitchen as well as a seating area for the whole family. A place where everyone can cook or relax to their heart's content.