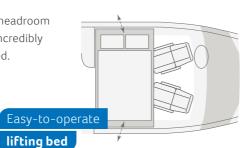

# Easy-to-operate lifting bed LIVE WAVE 650 MG. The standard lifting bed can be easily lowered. It is big enough for two people and, thanks to the safety rail, is a safe place for children to sleep without a care in the world.