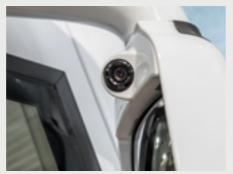

Practical longitudinal gas box. For particularly easy access and even faster exchange of the gas bottles, we install a longitudinal gas box. This is suitable for two 11 kg gas bottles placed next to each other (Across all series).

# Optimum gas supply

Depending on the model, there is a gas locker on the side of the vehicle for two 11 kg gas cylinders, where they can both be accommodated side by side, which makes them very easy to change. Combined with the very easy-to-swap optional gas filter insert, the entire gas system and all gas-operated devices are effectively protected.

#### WELL THOUGHT-OUT GAS SUPPLY

The diesel heater included as standard in our BOXDRIVE and BOXLIFE models ensures that gas consumption is kept to a minimum. A 2.7 kg gas bottle is perfectly sufficient for a reliable gas supply to the gas cooker and can be positioned directly next to the fresh water tank to save on space. In our BOXLIFE PRO models, the heater is operated the conventional way with gas. We have therefore left enough space for up to two 11 kg gas bottles. The gas bottle locker can be securely locked.