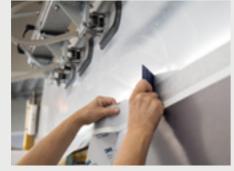

We only use quality products from renowned suppliers, such as 3M, Avery and Oracal (across all series).

**Durable Pro.Tec Frame.** The Pro.Tec frame is a particularly solid aluminium profile strip that connects the side wall, front wall and roof to one another. It improves the stability of the bodywork and therefore also the longevity of the entire vehicle. One particular highlight is that the Pro. Tec frame incorporates a chamber for the sealant. This means that it can no longer bulge out, ensuring a seamless appearance (motorhomes / dependent on model).