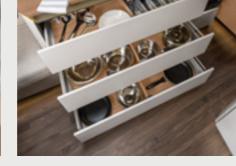

Soft-close mechanisms. The overhead cabinets with soft-close mechanisms close gently and lock automatically. The generous fully-extending drawers with soft-close mechanisms make it easy to tidy everything away. Of course, they also close almost silently (across all series).