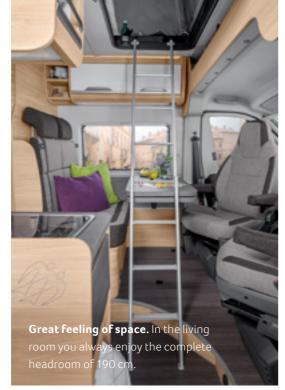

# COMPACT FULLY-INTEGRATED VEHICLE FOR THE BEST HOLIDAYS EVER

A generous living space in combination with the most compact external dimensions possible, so that even narrow streets can be mastered without any problems: The VAN I makes this possible. As the most compact of our fully integrated vehicles, it offers a generous feeling of space with a total length of 5.99 m to 6.96 m.

# WELCOME TO YOUR HAVEN OF WELL-BEING

From the tremendous feeling of spaciousness to the modern yet cosy ambience, the emphasis here is on style. Despite its compact design, the VAN I boasts clever layout solutions, all the mod cons, and a whole host of design features.