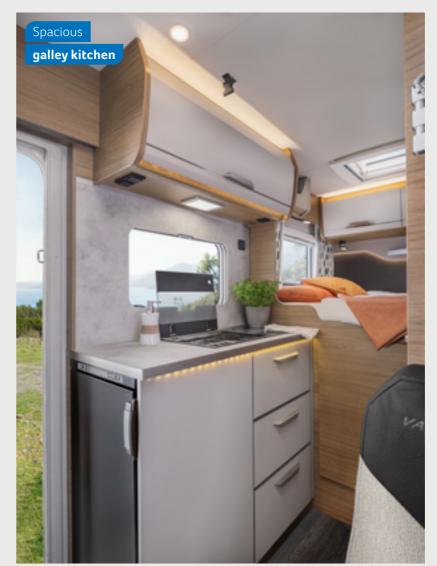

and effortless closing.

**VAN I 550 MF.** With a refrigerator (AES), spacious fully-extending drawers and foldable worktop extension, the kitchen is fully equipped despite the most compact vehicle dimensions.

**VAN I 650 MEG.** The extendable work surface, ample storage space and a handy spice rack in the galley kitchen are sure to set hearts racing.

### **KITCHEN** VARIANTS

Compact kitchen550 MFGalley kitchen650 MEG

**MORE INFO** ONLINE knaus.com/vani

VAN I 550 MF. Positioned in a cosy spot at the rear of the vehicle, the French bed is the perfect place to snuggle and relax. For extra privacy, the curtain comes in very handy.