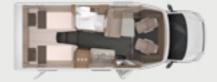

# COMPACT OUTSIDE, **HUGE INSIDE**

The furniture made by master craftsmen, the integrated ambient lighting and the smartly placed storage compartments make the VAN TI so unique.

**VAN TI 650 MEG**. For highest seating comfort & a healthy posture, the back cushions are equipped with optimised volume and an ergonomically curved lumbar support

Comfortable

single seat

VAN TI 550 MF. In the 550 MF, in addition to the coat hooks and the floor-level wardrobe, there is a clothes rail between the body door and the bed area.

**VAN TI 550 MF.** With refrigerator (AES), full-extension drawers and foldable worktop extension, the kitchen is fully equipped despite the most compact vehicle dimensions.

### **LOUNGE VARIANT**

Single seat

550 MF, 640 MEG, 650 MEG

**KITCHEN VARIANTS** 

Compact kitchen

Galley kitchen 640 MEG, 650 MEG

**VAN TI 650 MEG.** The steps make it easy to get in and out of the single beds. A real plus point, just like the spacious wardrobes with clothes rails and all of the extra storage space under the beds.