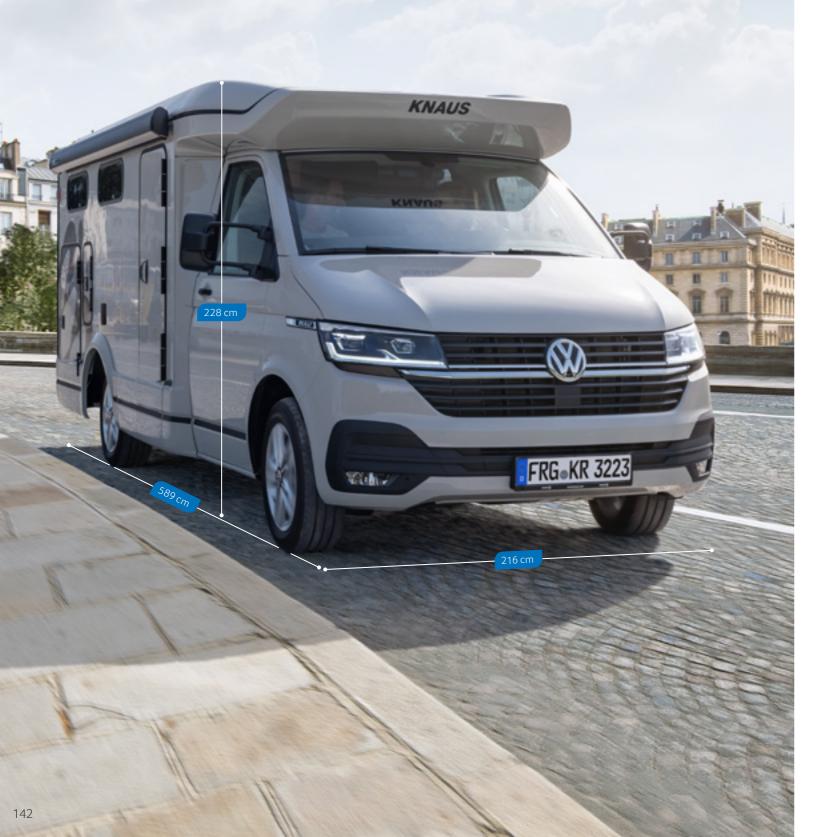

# COMPACT FULLY-INTEGRATED VEHICLE FOR THE BEST HOLIDAYS EVER

A generous living space in combination with the most compact external dimensions possible, so that even narrow streets can be mastered without any problems: The VAN I makes this possible. As the most compact of our fully integrated vehicles, it offers a generous feeling of space with a total length of 5.99 m to 6.96 m.