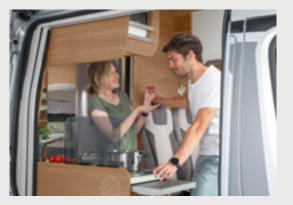

ce with plenty of natural light. The shelves and storage units above the driver's cab and dinette provide lots of extra storage space.





makes very efficient use of the space available. The compressor refrigerator is positioned in the lower part of the kitchen unit and can be opened towards both sides thanks to its double hinges.



BOXLIFE 630 ME. Looking good – always. In the galley kitchen, the large refrigerator is located next to the kitchen uni. Large storage cabinets, a spice rack and the fold-out worktop extension will make the kitchen one of your favourite places to be in no time at all.

> **BOXLIFE 630 ME.** The fully-equipped kitchen has plenty of space for storing items, preparing meals and, of course, fun. Turn even a short break in route into a treat for all the family.





BOXLIFE 630 ME. Fully-extending drawers. Can be pulled out completely, making them particularly easy to access.

#### **LOUNGE VARIANT**

Single seat

540 MQ, 600 MQ, 600 DQ, 600 ME, 630 ME

#### **KITCHEN** VARIANTS

Compact kitchen Galley kitchen

540 MQ, 600 ME 600 MQ, 600 DQ, 630 ME



**MORE INFO** ONLINE knaus.com/boxlife









**BOXLIFE 600 ME.** Enjoy some peace & quiet and a restful night's sleep in the single beds. Also enjoy a clear view of the stars thanks to the roof hood, which comes as standard.



BOXLIFE 540 MQ. The ceiling cabinets above the bed offer plenty of room for clothes, books and bits and pieces. LED reading lamps under the cabinets provide pleasant light.

#### MORE ROOM ON YOUR HOLIDAY

The BOXLIFE is always ready for spontaneous holiday adventures. The