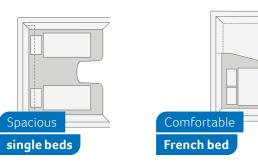

# 550 MF

- 4 Seats with belts
- 4 Sleeping places
- ① French bed, lifting bed

# 650 MEG

- 4 Seats with belts
- + 4-5 Sleeping places
- ① Single beds, lifting bed

**VAN I 550 MF.** The 550 MF convinces with open lines of sight. The suspended table of the mono seating group has a table extension that can be swivelled out.

# 650 MEG

- 4 Seats with belts
- ⊕ 4-5 Sleeping places
- ① Single beds, lifting bed