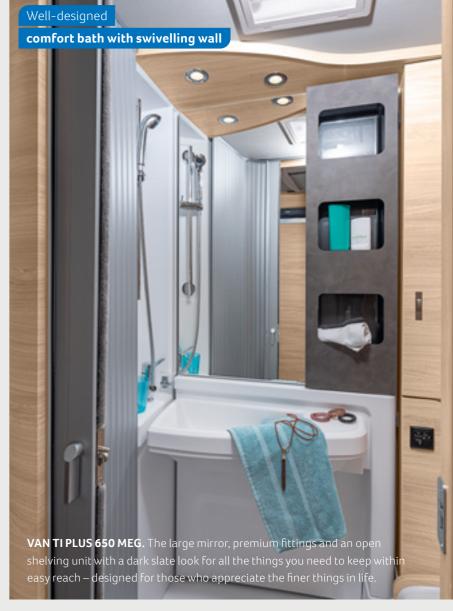

# TIME FOR **RELAXATION**

Sleep in heavenly peace in the cosy beds. The optional panoramic skylight affords a magnificent view of the night sky, so you can fall asleep with the stars. **VAN TI PLUS 650 MEG.** A clever swing wall in the comfort bath ensures that you quickly have an extra generously sized shower cubicle. A smart magnetic closure simply seals the shower door watertight.