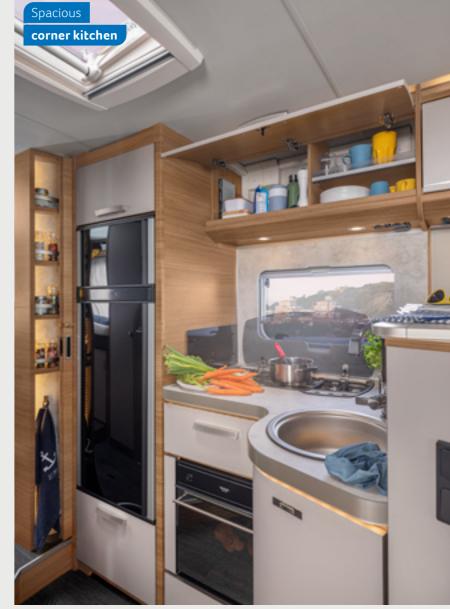

**L!VE I 700 MEG.** Well-conceived storage space. In the corner kitchen every centimetre of space is optimally used for maximum storage space.

**L!VE I 900 LEG.** Thanks to the multi-part cast iron grid, pots and pans are particularly stable and safe here. In the 3-axle model, the large refrigerator accessible from both sides is standard. You can heat up your breakfast rolls fresh every day in the optional gas oven.

## **LOUNGE** VARIANTS

Single seat with side seat 650 MEG, 700 MEG
L-shaped bench 900 LEG

with side seat

**KITCHEN** VARIANTS

Galley kitchen 650 MEG

Corner kitchen 700 MEG, 900 LEG

LIVE I 900 LEG. As cosy as it gets. Thanks to the perfectly fitting upholstery and roller slatted frame, the single beds can be converted into one large sleeping space in no time at all. The stowable ladder makes getting in and out of the beds easier.