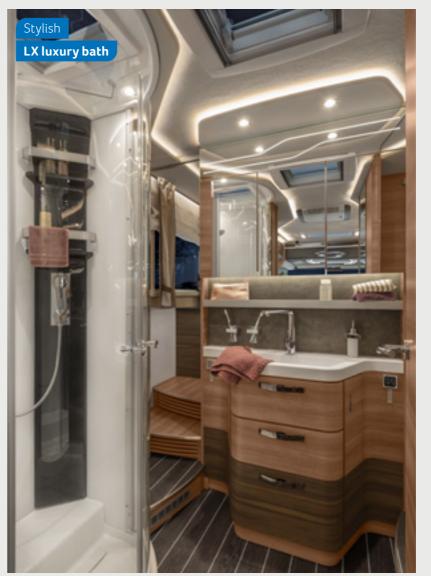

# **SLEEP IN LUXURY** & ENJOY PURE RELAXATION

Whether in the plush sleeping area or the luxurious bathroom, the SUN I will make you feel truly exclusive.

**SUN I 900 LX.** The luxury bath in the SUN I leaves nothing to be desired. The floor with a yacht-like design, large free-standing washbasin and real glass shower screen transform the bathroom into a haven of first-class luxury.

**SUN I 900 LX.** There are numerous compartments in the bathroom area so that you can not only stow everything away, but also organise it perfectly. Wall cabinets above the toilet and under the radiator, a generous mirror cabinet and compartments in the washbasin unit offer you the absolute maximum of space.