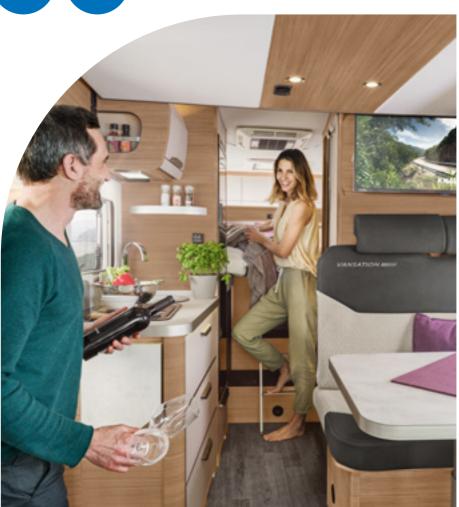

VAN WAVE 640 MEG.
Thanks to the level indicator and digital
Truma CP-Plus heating panel, you will always be in complete control of all the essentials in the

VAN WAVE.

VAN WAVE 640 MEG. Cooking is all about timing. That's why everything in the compact kitchen is neatly stowed away yet within easy reach.