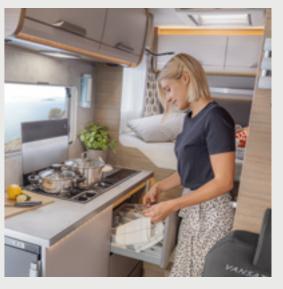

and effortless closing.

**VAN I 550 MF.** With a refrigerator (AES), spacious fully-extending drawers and foldable worktop extension, the kitchen is fully equipped despite the most compact vehicle dimensions.