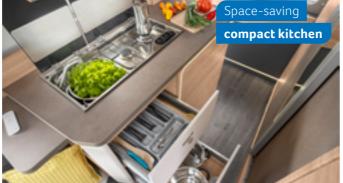

TOURER CUV 500 LT. The compact kitchen with compressor refrigerator and 2-burner hob is great for preparing all kinds of delicious meals. And when you are not cooking, the smart glass cover provides additional work space and makes everything look neat and tidy.