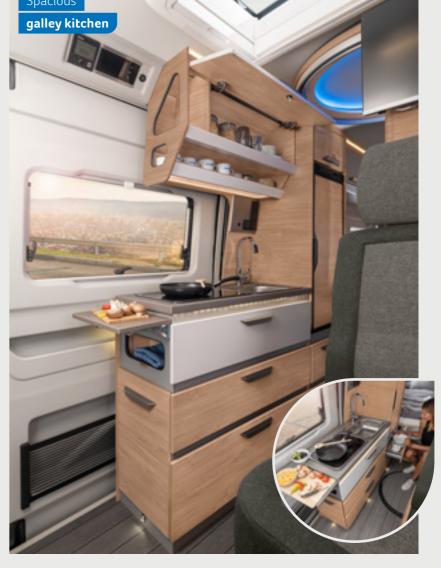

**VAN I 650 MEG.** The extendable work surface, ample storage space and a handy spice rack in the galley kitchen are sure to set hearts racing.