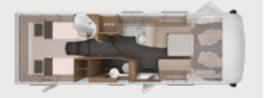

LIVE I 900 LEG. The door to the wash and toilet room also serves as a room divider to the living area. A separate, spacious shower cubicle offers ultimate comfort.

**LIVE I 700 MEG.** The high-quality acrylic glass shower cabin offers a lot of space to move. Thanks to numerous shelves, there are enough possibilities to store all of your cosmetic articles.

### **BATHROOM** VARIANTS

Comfort bath650 MEGIntegrated bath700 MEGOpen bath900 LEG

MORE INFO ONLINE knaus.com/livei