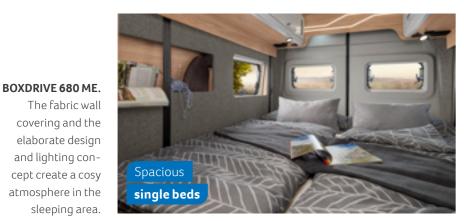

Thanks to the 2-burner hob and the sink cover, which can also be used as a chopping board, perfect use has been made of the space in the kitchen.

**BOXDRIVE 680 ME.** An abundance of precious storage space. The kitchen is no exception, as it also has lots of luxurious space. Thanks to the fully-extending drawers with ball bearing slides, every last inch of the space can be used.

**LOUNGE VARIANTS** 

600 XL, 680 ME Single seat

**KITCHEN** VARIANTS

Compact kitchen Galley kitchen 680 ME





137







# WHAT THE BEST HOLIDAYS ARE MADE OF

Whether you're a night owl or an early bird, start off every day of your holiday feeling great in the BOXDRIVE. Lots of handy features await you in the bathroom, like the pull-out washbasin in the open bath or the swivelling wall in the comfort bath.





**BOXDRIVE 680 ME.** A floor-to-ceiling wardrobe with ample room for all your favourite clothes you could never leave behind can be found between the open bath and the bed. Extra storage space is also available in the overhead cabinets.



**BOXDRIVE 680 ME.** The spacious in-room bath is equipped with a retractable washbasin that – in a pulled-out version – has dimensions of up to 650 x 300 mm. Thanks to the hinged mirror, you can get a good look at yourself, even when the washbasin is folded out.







**BOXDRIVE 600 XL.** In the optional open bath, the shower has been relocated to the passageway, giving you a particularly generous amount of space.



**BOXDRIVE 600 XL.** Turn 2 into 1: the swivel bath offers a spacious shower cubicle or a generous washing area, depending on your ne