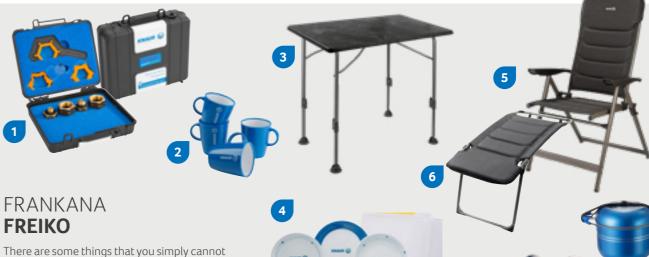

#### **FREIKO**

do without on the camp site. You can rely on the KNAUS collection by our partner Frankana Freiko. For more information & prices from Frankana Freiko, visit www.frankanafreiko.de

- 1 Gas adapter set | Art-Nr. 651/026
- 2 Mugs 4-piece set | Art-Nr. 651/020
- 3 Camping table | Art-Nr. 51 016
- 4 Cutlery Set Cosmic Blue, 9-piece | Art-Nr. 51 014
- $5 \; \textbf{Camping Chair} \, | \, \mathsf{Art}\text{-}\mathsf{Nr.} \, 651/019$
- 6 Footrest | Art-Nr. 601/143
- 7 Pot-Set 9-piece | Art-Nr. 51 013