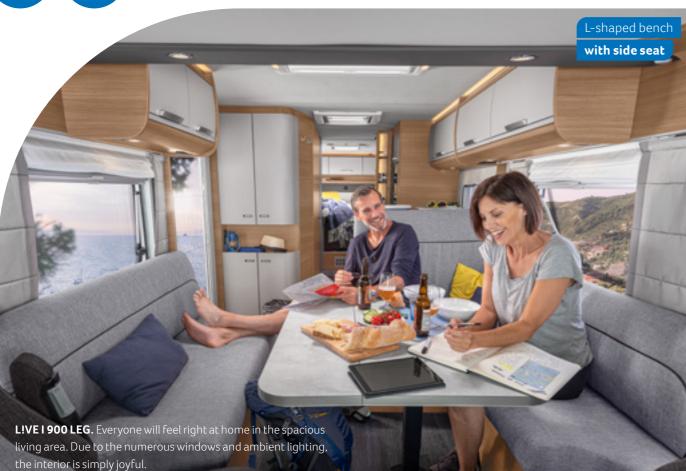

# **900 LEG** 3-Axle

- + 4-5 Seats with belts
- 6 Sleeping places
- ⊕ Single beds, lifting bed

CONFIGURATOR ONLINE configurator.knaus.com

# IT'S ALL ABOUT COMFORT

Whether you want as much space as possible, modern interior design or warm feet thanks to the optional underfloor heating, stylish comfort is the main focus of the L!VE I.

**L!VE I 900 LEG.** For extra convenience, the unique driver's door includes a number of practical features, such as a ticket holder and coin tray.

**L!VE I 900 LEG.** The optionally available SMART-TV is equipped with a HD Tuner. It can be retracted behind the bench while driving or when not in use.

**L!VE I 900 LEG.** In the 3-axle vehicle there is a spacious cabinet next to the body door for jackets, shoes and everything you need outdoors but do not want to see indoors.