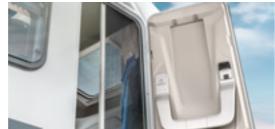

# Optimum gas supply

Depending on the model, there is a gas locker on the side of the vehicle for two 11 kg gas cylinders, where they can both be accommodated side by side, which makes them very easy to change. Combined with the very easy-to-swap optional gas filter insert, the entire gas system and all gas-operated devices are effectively protected.

#### WELL THOUGHT-OUT GAS SUPPLY

The diesel heater included as standard in our BOXDRIVE and BOXLIFE models ensures that gas consumption is kept to a minimum. A 2.7 kg gas bottle is perfectly sufficient for a reliable gas supply to the gas cooker and can be positioned directly next to the fresh water tank to save on space. In our BOXLIFE PRO models, the heater is operated the conventional way with gas. We have therefore left enough space for up to two 11 kg gas bottles. The gas bottle locker can be securely locked.