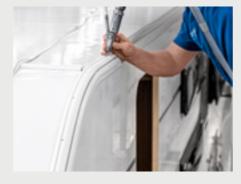

We only use quality products from renowned suppliers, such as 3M, Avery and Oracal (across all series).

**Durable Pro.Tec Frame.** The Pro.Tec frame is a particularly solid aluminium profile strip that connects the side wall, front wall and roof to one another. It improves the stability of the bodywork and therefore also the longevity of the entire vehicle. One particular highlight is that the Pro. Tec frame incorporates a chamber for the sealant. This means that it can no longer bulge out, ensuring a seamless appearance (motorhomes / dependent on model).