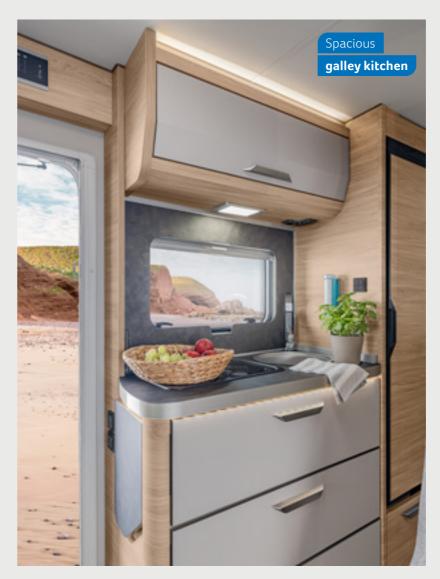

# **KITCHEN** VARIANTS

Galley kitchen650 MEGCorner Kitchen700 LF

**VAN TI PLUS 650 MEG.** There is a generous storage space with clothes rails under the more than 2-metre-long single beds. This is very easily accessible thanks to a practical folding mechanism and particularly spacious access.