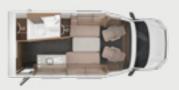

500 MQ

- 4 seats with belts
- + 2-4 sleeping places
- ① Transverse bed

500 LT

- ① 2-4 seats with belts
- ① 2-4 sleeping places
- ① Face-2-face seating area

**TOURER VAN 500 LT**. The two benches together with the cab seats can accommodate six people.

storage options leave nothing to be desired.