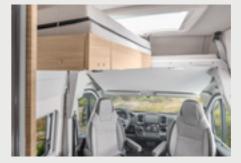

standing height here.



Standard: BOXLIFE 600 DQ, BOXLIFE PRO 600 SOLUTION Optional extra: BOXLIFE 630 ME, **BOXLIFE PRO 630 FREEWAY** 

#### **CLASSIC** FRONT LIFTING BED

Enjoy a comfortable rest on two cold foam mattresses with headroom of 50 cm. The Classic lifting bed can be easily pulled down manually by the handle and pushed back up again.

Flexible sleeping places for restful nights. For everyone who needs an additional separate sleeping area, our front lifting beds are the solution. Whichever variant you choose, you can always rely on especially simple handling and maximum sleeping comfort.

#### **VARIO** FRONT LIFTING BFD

Room above and to the side. The Vario front lifting bed with headroom of 100 cm and side extension offers maximum variability and premium sleeping comfort.



Single or double bed? The Vario front lifting bed always offers you just as much space as you need at the time.

**Electric motor.** An electric motor is also available as an option for even greater ease of use.



Optional extra: BOXLIFE PRO 600 SOLUTION, 630 FREEWAY, BOXLIFE 600 DO, 630 ME

111















LAYOUTS

& FACTS

are and gives you exactly the space you need. Today as a couple, tomorrow a road trip with friends or simply getting out into nature on your own. You love how easy it always is to perfectly adapt your camper van to your needs.

#### Highlights

- ① Maximum versatility due to the Vario rear concept
- ① Unbelievable loading volume of up to 2,350 litres
- ① Diesel-powered heating system as standard

600 ME

4 Seats with belts

• 2-6 Sleeping places

① Lifting single