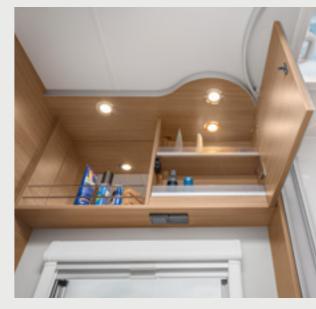

VAN I 650 MEG. The comfort bathroom offers space for a particularly large wall cabinet due to the optimal use of space. A real highlight, because all of your bathroom accessories can be easily stored and neatly arranged here.