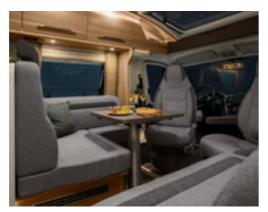

**SKY TI 650 MF.** The stylish ambient lighting in the cosy L-shaped seating area makes it the perfect place to while away the evenings with your friends or family. Board games and other items can be stored in the overhead cabinets with soft-close mechanisms, which lock automatically.