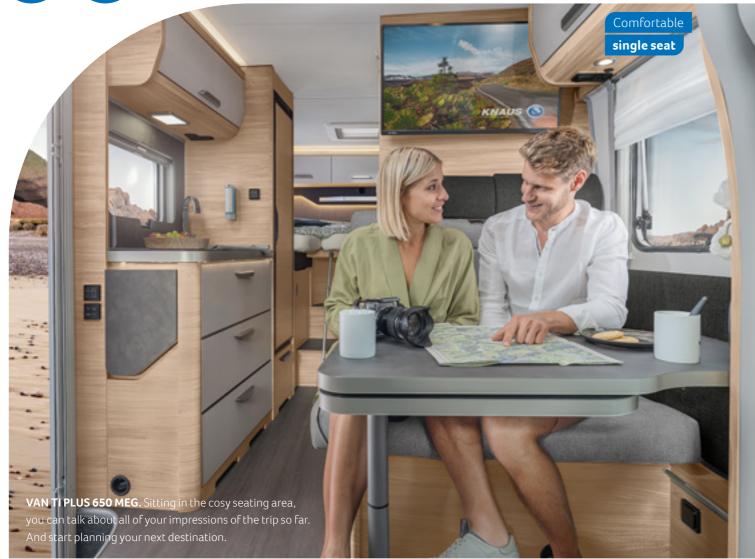

# COMPACT OUTSIDE, **HUGE INSIDE**

The furniture made by master craftsmen, the integrated ambient lighting and the smartly placed storage compartments make the VAN TI so unique.

**VAN TI 650 MEG**. For highest seating comfort & a healthy posture, the back cushions are equipped with optimised volume and an ergonomically curved lumbar support

Comfortable

single seat

VAN TI 550 MF. In the 550 MF, in addition to the coat hooks and the floor-level wardrobe, there is a clothes rail between the body door and the bed area.

**VAN TI 550 MF.** With refrigerator (AES), full-extension drawers and foldable worktop extension, the kitchen is fully equipped despite the most compact vehicle dimensions.