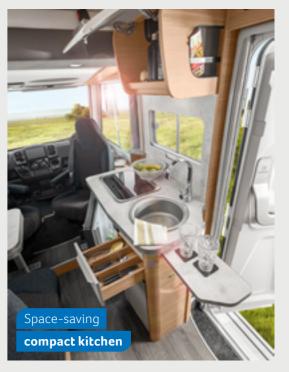

and effortless closing.

**VAN I 550 MF.** With a refrigerator (AES), spacious fully-extending drawers and foldable worktop extension, the kitchen is fully equipped despite the most compact vehicle dimensions.