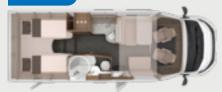

#### **LOUNGE VARIANTS**

Single seat

650 MG, 650 MF, 650 MX, 700 MEG, 700 MX

**KITCHEN VARIANTS** 

**Corner Kitchen** 

650 MG, 650 MF, 650 MX, 700 MEG, 700 MX

**MORE INFO** ONLINE

#### **BED** VARIANTS

**4-5 Sleeping places** 650 MX, 700 M

**4-6 Sleeping places** 650 MG, 650 MF, 700 MEG

#### **BATHROOM** VARIANTS

Integrated bath 650 MG, 700 MEG, 700 MX

Rear longitudinal bath 650 MI L!ve bath 650 M

103