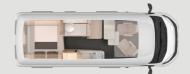

# 550 MF

- + 4 Seats with belts
- ① 2 Sleeping places
- ① French Bed

# 640 MEG

- 4 Seats with belts
- ① 2 Sleeping places
- ① Single beds

# 650 MEG

- ① 4 Seats with belts
- ① 3 Sleeping places
- (±) Single beds

550 MF & 650 MEG are built on a Fiat chassis.

640 MEG is built on a VW chassis.

**CONFIGURATOR** ONLINE configurator.knaus.com

# COMPACT OUTSIDE, **HUGE INSIDE**

The furniture made by master craftsmen, the integrated ambient lighting and the smartly placed storage compartments make the VAN TI so unique.

**VAN TI 650 MEG**. For highest seating comfort & a healthy posture, the back cushions are equipped with optimised volume and an ergonomically curved lumbar support