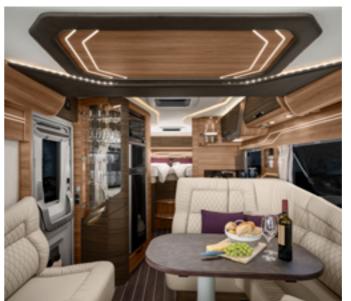

# A LUXURIOUS DREAM COME TRUE

It will be love at first sight with the elegant overall appearance, featuring a warm wood decor, countless details and an elaborate lighting concept.

**SUN 1900 LEG.** Retractable 39" SMART-TV. The huge, optional TV extends electrically behind the seat at the touch of a button.