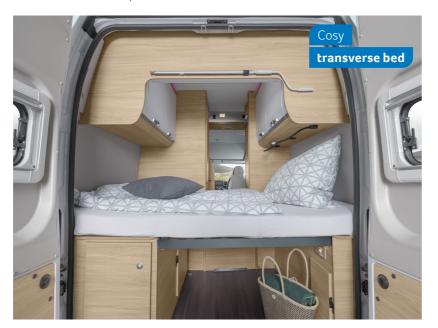

500 MQ

- 4 seats with belts
- + 2-4 sleeping places
- ① Transverse bed

500 LT

- ① 2-4 seats with belts
- ① 2-4 sleeping places
- ① Face-2-face seating area

**TOURER VAN 500 MQ.** Make yourself really long on holiday – that's exactly what you can do in the large transverse bed at the rear of the 500 MQ with its generous lying area.

TOURER VAN 500 MQ. Small in size, big in impact. The optional sliding bed is also available in a single bed version – giving you more storage space and elbow room.