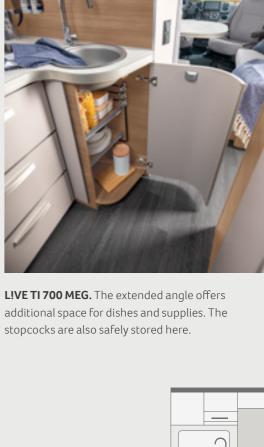

**L!VE I 700 MEG.** Well-conceived storage space. In the corner kitchen every centimetre of space is optimally used for maximum storage space.

**L!VE I 900 LEG.** Thanks to the multi-part cast iron grid, pots and pans are particularly stable and safe here. In the 3-axle model, the large refrigerator accessible from both sides is standard. You can heat up your breakfast rolls fresh every day in the optional gas oven.