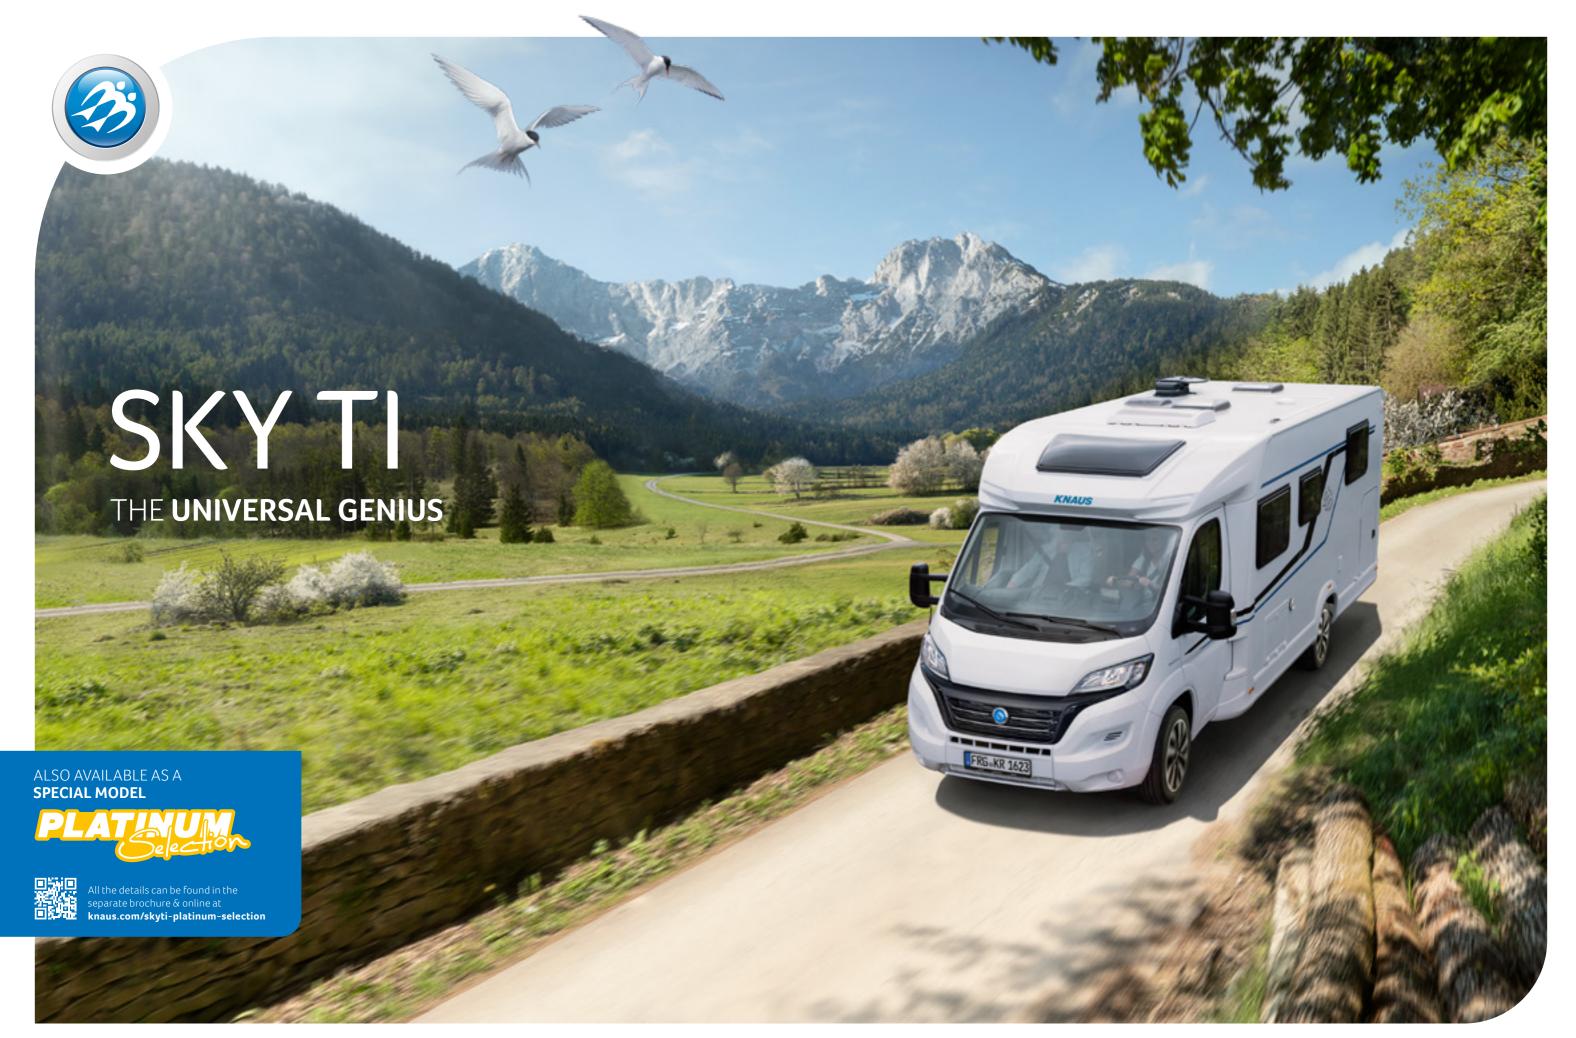

#### 650 MEG

- 4 Seats with belts
- ① 2 Sleeping places
- ① Single beds

#### 650 MF

- + 4-5 Seats with belts
- 4-6 Sleeping places
- ① French Bed

#### 700 MEG

- + 4-5 Seats with belts
- 3 Sleeping places
- ① Single beds

All layouts are built on a Fiat chassis.

**CONFIGURATOR** ONLINE configurator.knaus.com

**SKY TI 700 MEG.** Another reason why the living area looks so elegant and tidy is because you can make the 27" Full-HD LED SMART-TV (optional) with integrated digital receiver disappear from sight behind the rear seat.