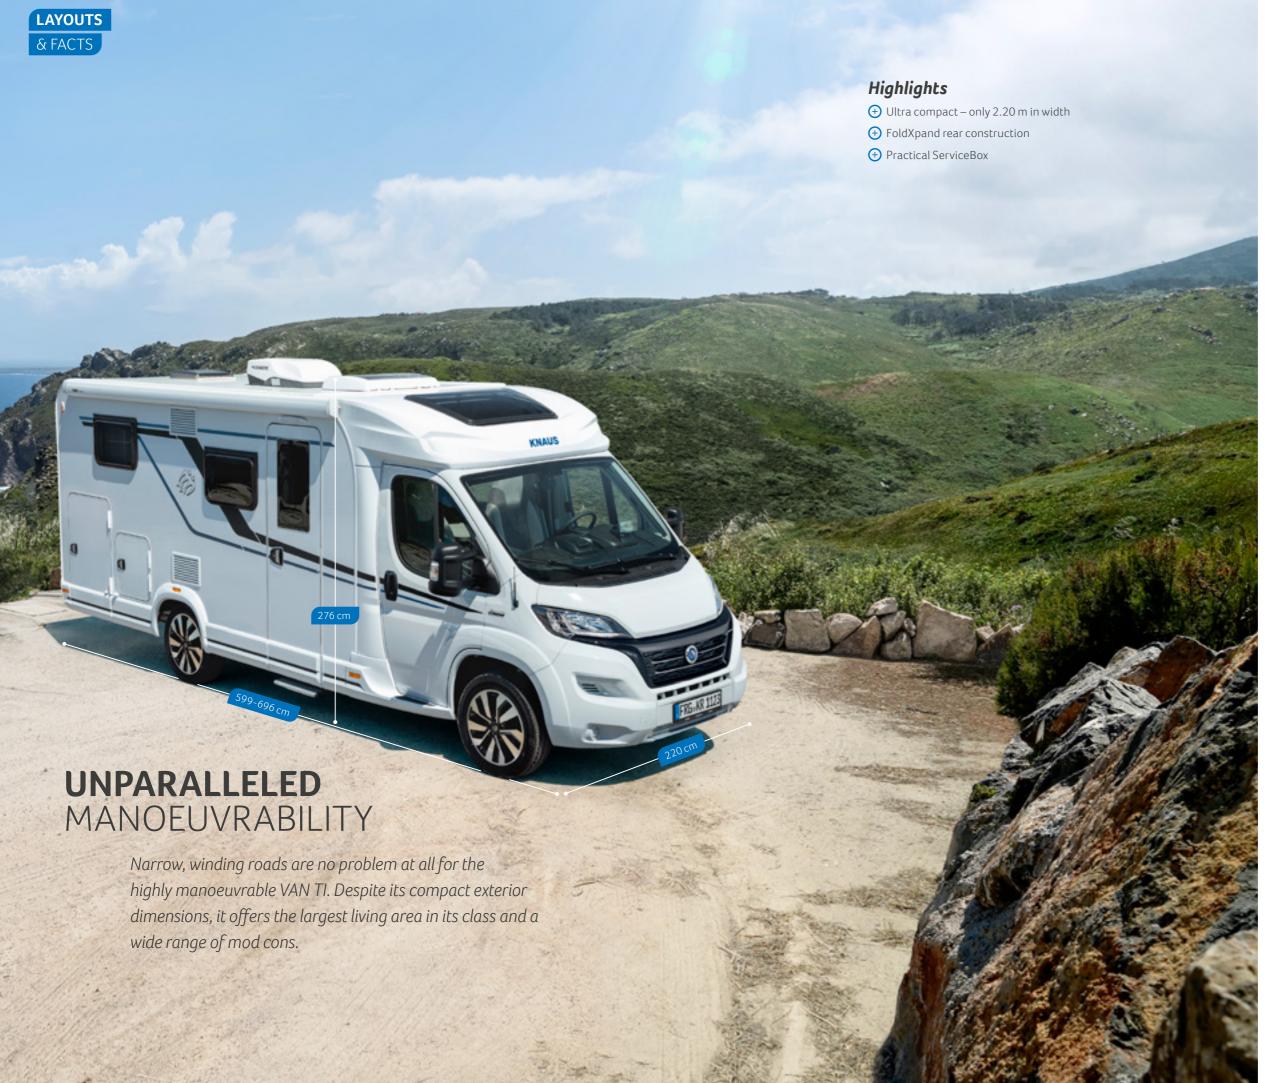

# COMPACT FULLY-INTEGRATED VEHICLE FOR THE BEST HOLIDAYS EVER

A generous living space in combination with the most compact external dimensions possible, so that even narrow streets can be mastered without any problems: The VAN I makes this possible. As the most compact of our fully integrated vehicles, it offers a generous feeling of space with a total length of 5.99 m to 6.96 m.

45

A strong foundation forms the basis for every home. It's the same with our vehicles. That's why we build our motorhomes on durable and powerful chassis. We always keep in mind what is important in the individual series,

# **COMPACT**SPACE MIRACLE

Turn compact into spacious: in the TOURER VAN we use every centimetre for amazing ideas and clever solutions. This is the only way to create a VAN class that makes very big holiday dreams come true in very small dimensions.