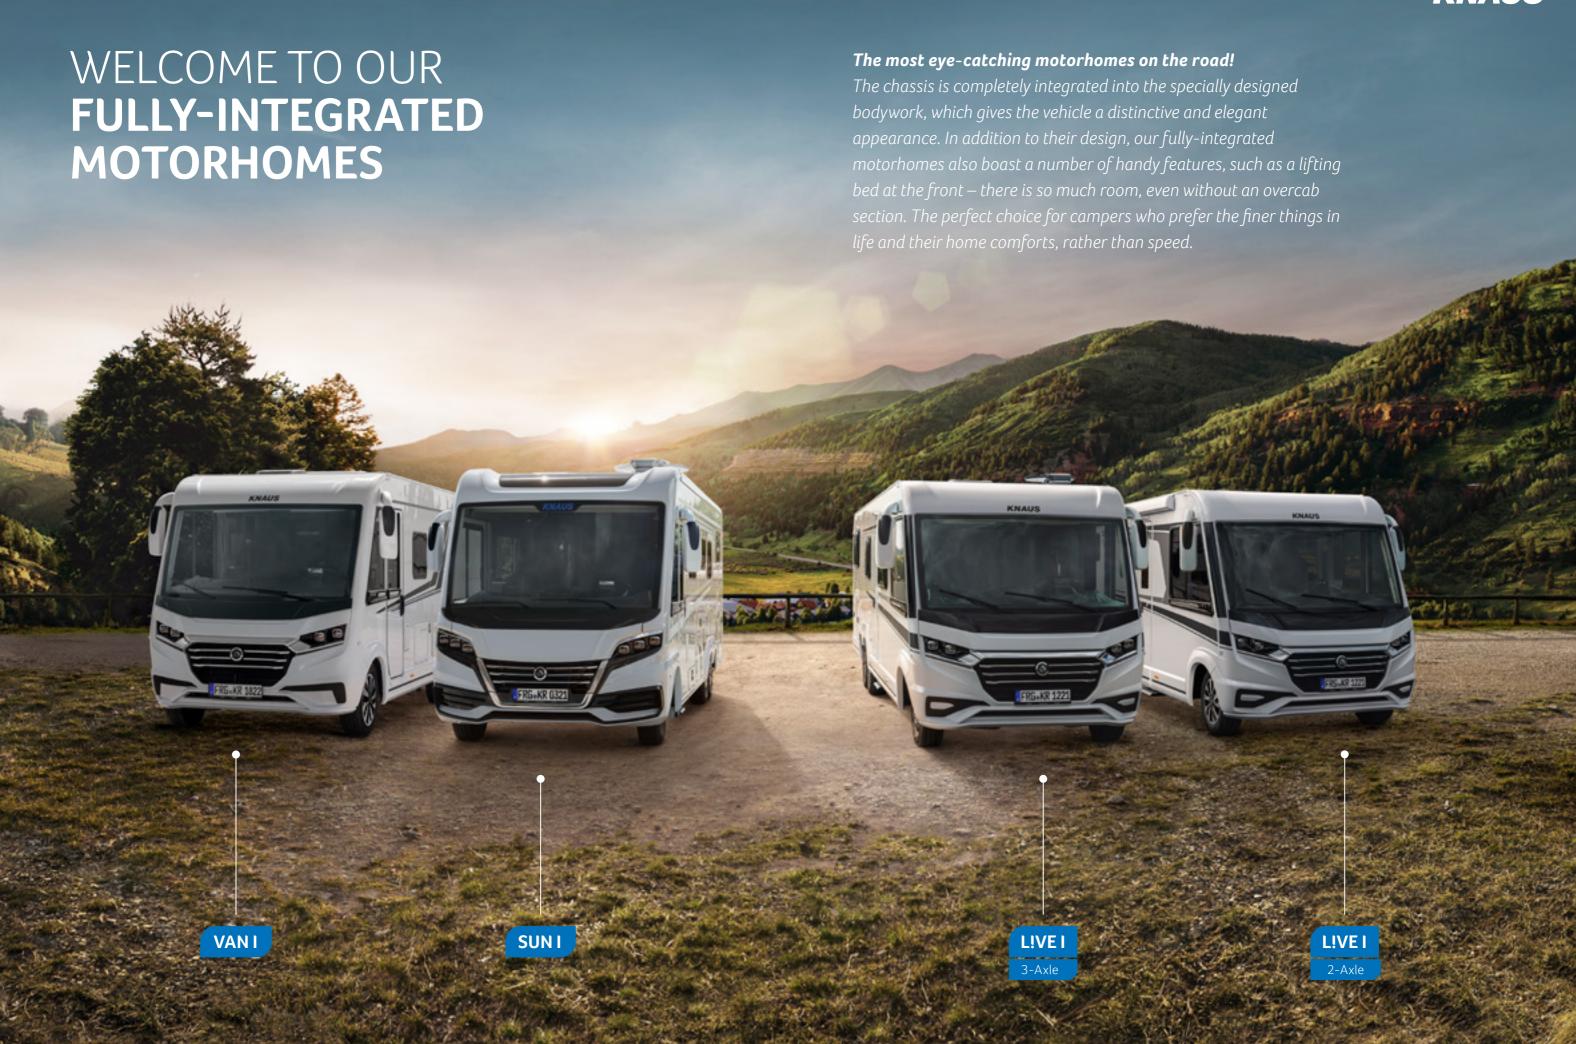

# COMPACT FULLY-INTEGRATED VEHICLE FOR THE BEST HOLIDAYS EVER

A generous living space in combination with the most compact external dimensions possible, so that even narrow streets can be mastered without any problems: The VAN I makes this possible. As the most compact of our fully integrated vehicles, it offers a generous feeling of space with a total length of 5.99 m to 6.96 m.