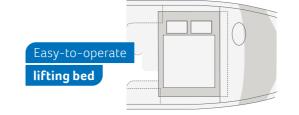

# Easy-to-operate lifting bed LIVE WAVE 650 MG. The standard lifting bed can be easily lowered. It is big enough for two people and, thanks to the safety rail, is a safe place for children to sleep without a care in the world.