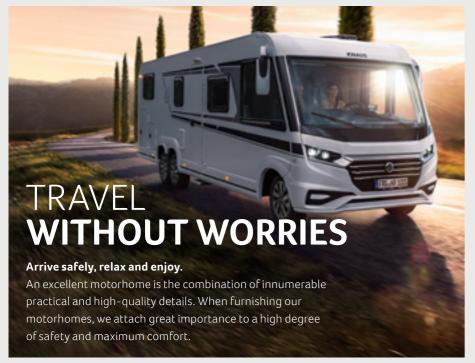

### CAMERA The optional rear v

**REAR VIEW** 

The optional rear view camera is perfectly integrated into the rear panel and offers you perfect visibility to the rear.