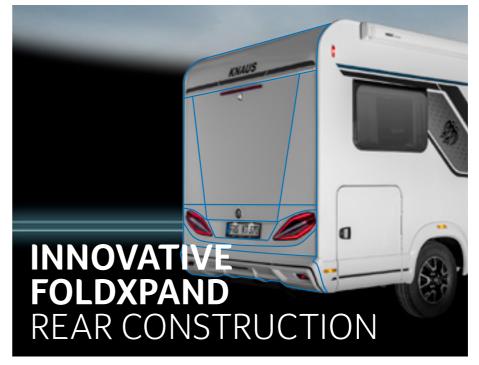

Maximum living space with compact exterior dimensions: two issues that are forever at the forefront of our minds when designing our vehicles, but which do not always go together at first glance. But we've found a way: with the revolutionary FoldXpand rear construction, the rear light moulding forms a completely flat surface with the rear wall, creating a sporty and completely new rear end design for the caravanning industry. Depending on the model range, this makes it possible to maximise the space inside without changing the exterior dimensions, or to make the vehicle more compact overall without losing even an inch of space inside (motorhomes and CUV).