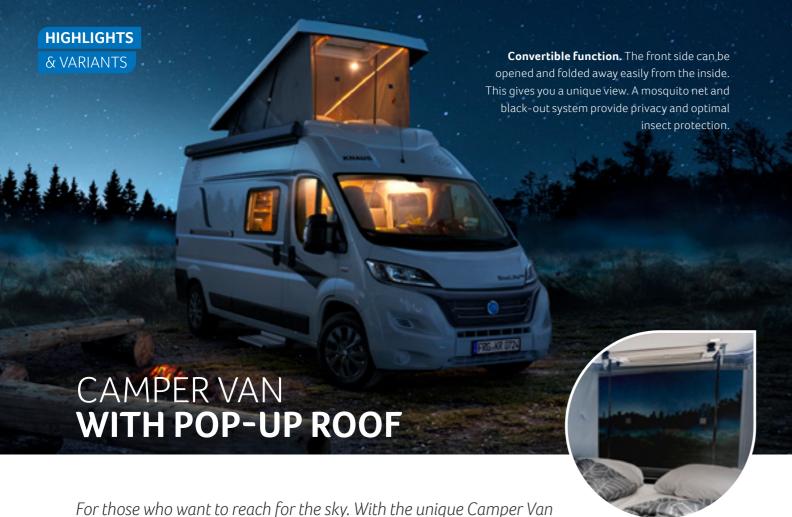

#### Pop-up roof

#### LFI-Construction

The pop-up roof is manufactured using unique LFI technology as one single part and offers the best insulation values and maximum stability. Its aerodynamic shape improves handling. See page 110 for more information about the pop-up roof.

pop-up roof\*, you can turn your Camper Van into a two-storey comfort zone in no time at all. The entire roof is manufactured as one single part using the latest LFI technology. This means it offers the best insulation values and maximum stability.