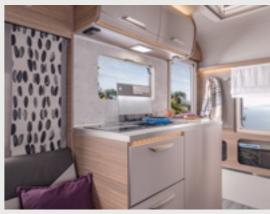

### **KITCHEN** VARIANTS

Compact kitchen550 MFGalley kitchen650 MEG

**MORE INFO** ONLINE knaus.com/vani

VAN I 550 MF. Positioned in a cosy spot at the rear of the vehicle, the French bed is the perfect place to snuggle and relax. For extra privacy, the curtain comes in very handy.