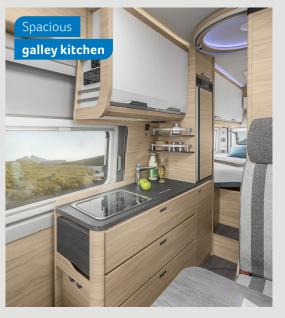

**VAN I 650 MEG.** The extendable work surface, ample storage space and a handy spice rack in the galley kitchen are sure to set hearts racing.

### **KITCHEN** VARIANTS

Compact kitchen550 MFGalley kitchen650 MEG

**MORE INFO** ONLINE knaus.com/vani

VAN I 550 MF. Positioned in a cosy spot at the rear of the vehicle, the French bed is the perfect place to snuggle and relax. For extra privacy, the curtain comes in very handy.