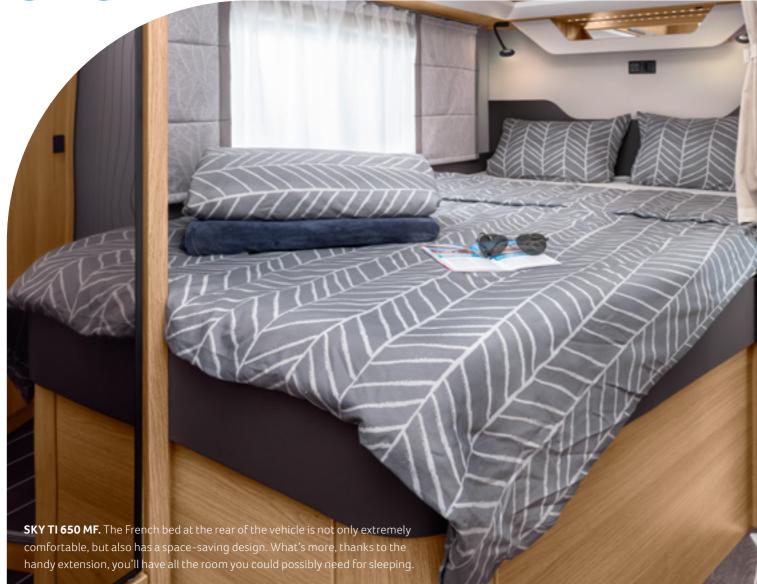

# WAKE UP FEELING WONDERFULLY REFRESHED

Comfortable
French bed

Whether in the single beds or the French bed, you'll always feel like you're sleeping on a cloud in the SKY TI. The perfectly equipped bathroom will also have you feeling as good as new.