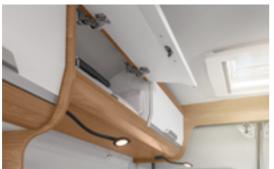

**Ceiling cabinets.** They have a particularly sturdy design and are mounted with clearance from the walls. This prevents condensation from forming in the cabinets and ensures that your clothing and goods always remain fresh and dry.