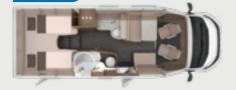

#### 700 MEG

- 4-5 Seats with belts
- ① 2-4 Sleeping places
- ① Single beds

All layouts are built on a Fiat chassis.

**CONFIGURATOR** ONLINE configurator.knaus.com

with side seat

**L!VE TI 590 MF.** The overhead cupboards with soft-close mechanisms offer plenty of storage space. The premium Roman blinds can be raised or lowered and fixed in place at any height.

**L!VE TI 700 MEG.** The height-adjustable pedestal table in the seating area gives you all the room you need to lean back and relax. The ambient lighting creates a cosy atmosphere.

#### to go. The open interior and stylish furniture design give the vehicle a particularly modern appearance.

#### Comfortable single seat

LIVE TI 590 MF. Loft feeling

# **ENJOY HOLIDAYS**TO REMEMBER

The stylish furniture design and countless details will immediately get you in the holiday mood.

galley kitchen

#### L!VE TI 590 MF.

What's wrong with breakfast in bed? Absolutely nothing! Even the kitchen drawers in the 590 MF are within easy reach.

**LOUNGE VARIANT** 

Single seat

590 MF, 650 MF, 650 MEG, 700 MEG

**KITCHEN** VARIANTS