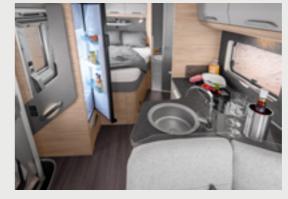

**VAN I 650 MEG.** The extendable work surface, ample storage space and a handy spice rack in the galley kitchen are sure to set hearts racing.