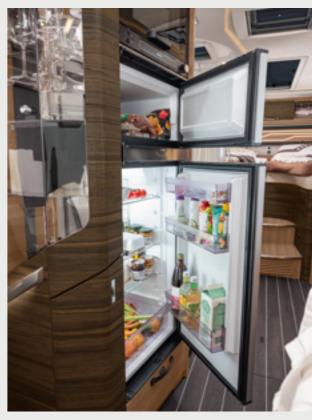

**SUN I 900 LEG.** Thanks to the double hinges, the door can be opened in both directions for extra convenience. A freezer compartment is available for frozen products.