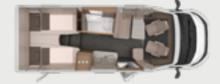

**VAN TI 550 MF.** Despite the most compact exterior dimensions, the interior of the 550 MF features a French bed that is almost 2 metres in length. It blends in perfectly with the layout and gives you the maximum amount of space.

**VAN TI 550 MF.** The washroom is equipped with a bench toilet, storage compartment and practical shower preparation. The separate washstand offers extra storage space and is perfectly integrated into the room.