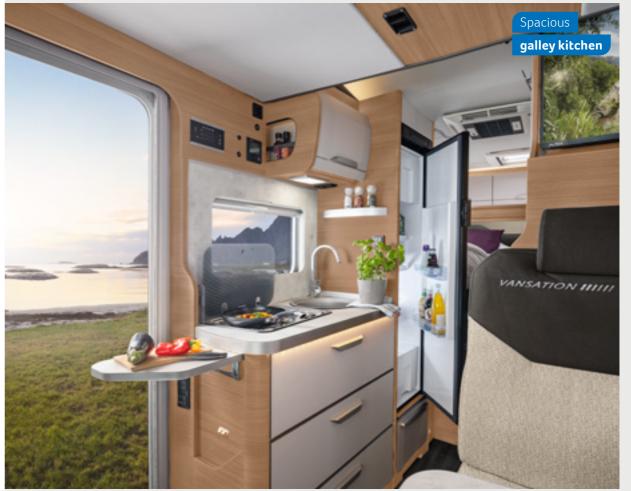

VAN WAVE 640 MEG.
Thanks to the level indicator and digital
Truma CP-Plus heating panel, you will always be in complete control of all the essentials in the

VAN WAVE.

VAN WAVE 640 MEG. Cooking is all about timing. That's why everything in the compact kitchen is neatly stowed away yet within easy reach.