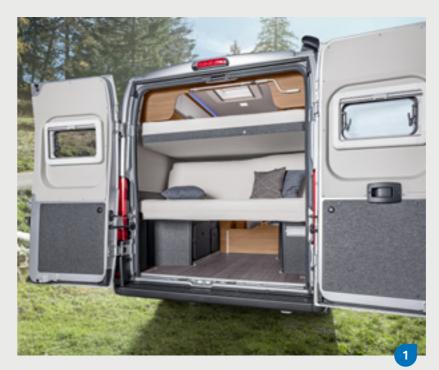

# COMPACT FULLY-INTEGRATED VEHICLE FOR THE BEST HOLIDAYS EVER

A generous living space in combination with the most compact external dimensions possible, so that even narrow streets can be mastered without any problems: The VAN I makes this possible. As the most compact of our fully integrated vehicles, it offers a generous feeling of space with a total length of 5.99 m to 6.96 m.

# WELCOME TO YOUR HAVEN OF WELL-BEING

From the tremendous feeling of spaciousness to the modern yet cosy ambience, the emphasis here is on style. Despite its compact design, the VAN I boasts clever layout solutions, all the mod cons, and a whole host of design features.