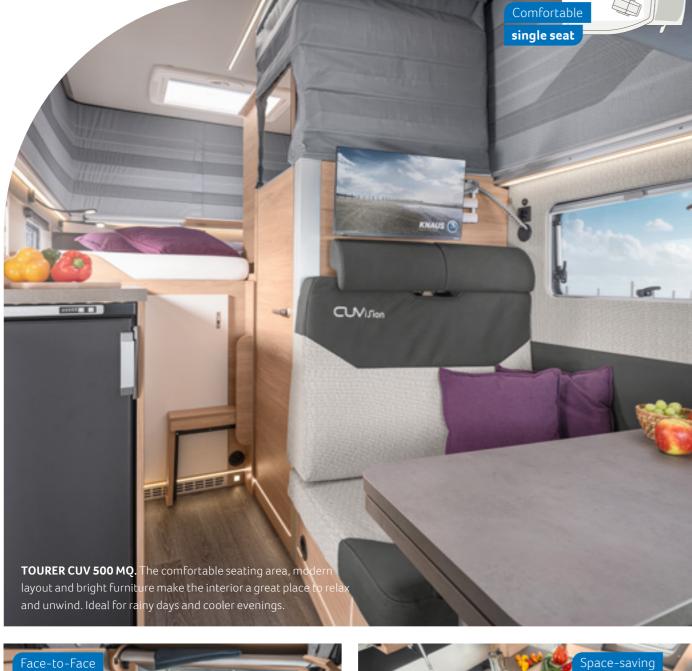

**TOURER CUV 500 MQ.** Comfortable and convenient: the rear transverse bed uses the entire width of the vehicle – creating a huge berth.

swivelling bathroom

**BATHROOM** VARIANTS

Xpand bath 500 MQ

**LOUNGE VARIANTS** 