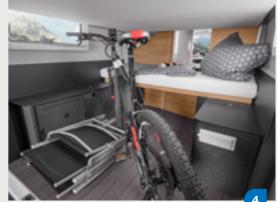

#### READY FOR A **HOLIDAY ADVENTURE**

The combination of the welcoming interior design and the variety of handy features ensures you will have the best holiday experience. A BOXLIFE PRO guarantees complete and absolute comfort, without the need to make any compromises.

BOXLIFE PRO 540 ROAD. Due to a flexible, extending table, rotating front seats, and a pull-put bench, there's always a cosy seating area for up to 4 people.

BOXLIFE PRO 630 FREEWAY. The wall units &storage compartments above the seating group offer plenty of storage space.

**BOXLIFE PRO 540 ROAD.** The thoughtfully designed kitchenette provides enough space for preparation, enjoyment and storage. This makes cooking even more fun.

BOXLIFE PRO 630 FREEWAY. Thanks to the fullyextending drawers, wall cabinets and refrigerator, there is plenty of room for all of your supplies in the galley kitchen. Handy features, like the foldable worktop extension, ensure you can make the best use of the space.