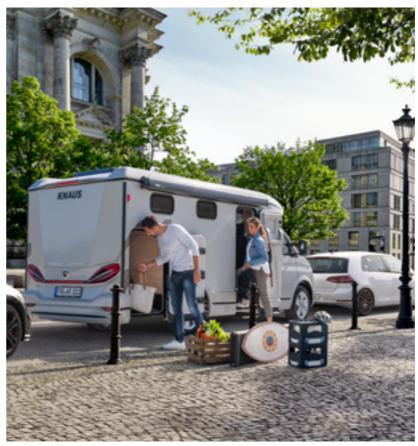

#### CITY LOVER ON THE OUTSIDE ADVENTUROUS CAMPER ON THE INSIDE

LAYOUTS

& FACTS

A flexible family vehicle while commuting, a junior suite while on holiday: the TOURER CUV is ready for your adventures – be it on your own while commuting or full of passengers while on a family holiday.

#### Highlights

- (1) Suitable for use around town, flexible and fully equipped for camping
- 1 Innovative pop-up roof concept with a headroom of 2.17 metres throughout
- (+) Versatile interior for holidays and commuting

#### **COMBINES THE BEST** OF BOTH WORLDS

TOURER CUV 500 LT. When the roof is closed, the TOURER CUV will even fit under a carport. And this is just one of the highlights that make it suitable for use around town and a genuine camping wizard.

**TOURER CUV 500 MQ.** Quickly popping into town for some shopping? No problem. Thanks to its compact dimensions, the CUV will fit through narrow streets and into many parking spaces. While the large rear garage has plenty of room for your family's weekly shop or luggage. Making it the perfect combination of urban chic and fully-fledged motorhome.