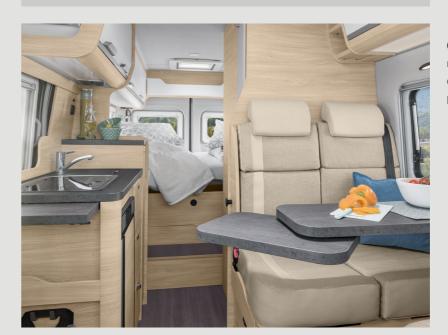

# COMPACT FULLY-INTEGRATED VEHICLE FOR THE BEST HOLIDAYS EVER

A generous living space in combination with the most compact external dimensions possible, so that even narrow streets can be mastered without any problems: The VAN I makes this possible. As the most compact of our fully integrated vehicles, it offers a generous feeling of space with a total length of 5.99 m to 6.96 m.

# WELCOME TO YOUR HAVEN OF WELL-BEING

From the tremendous feeling of spaciousness to the modern yet cosy ambience, the emphasis here is on style. Despite its compact design, the VAN I boasts clever layout solutions, all the mod cons, and a whole host of design features.