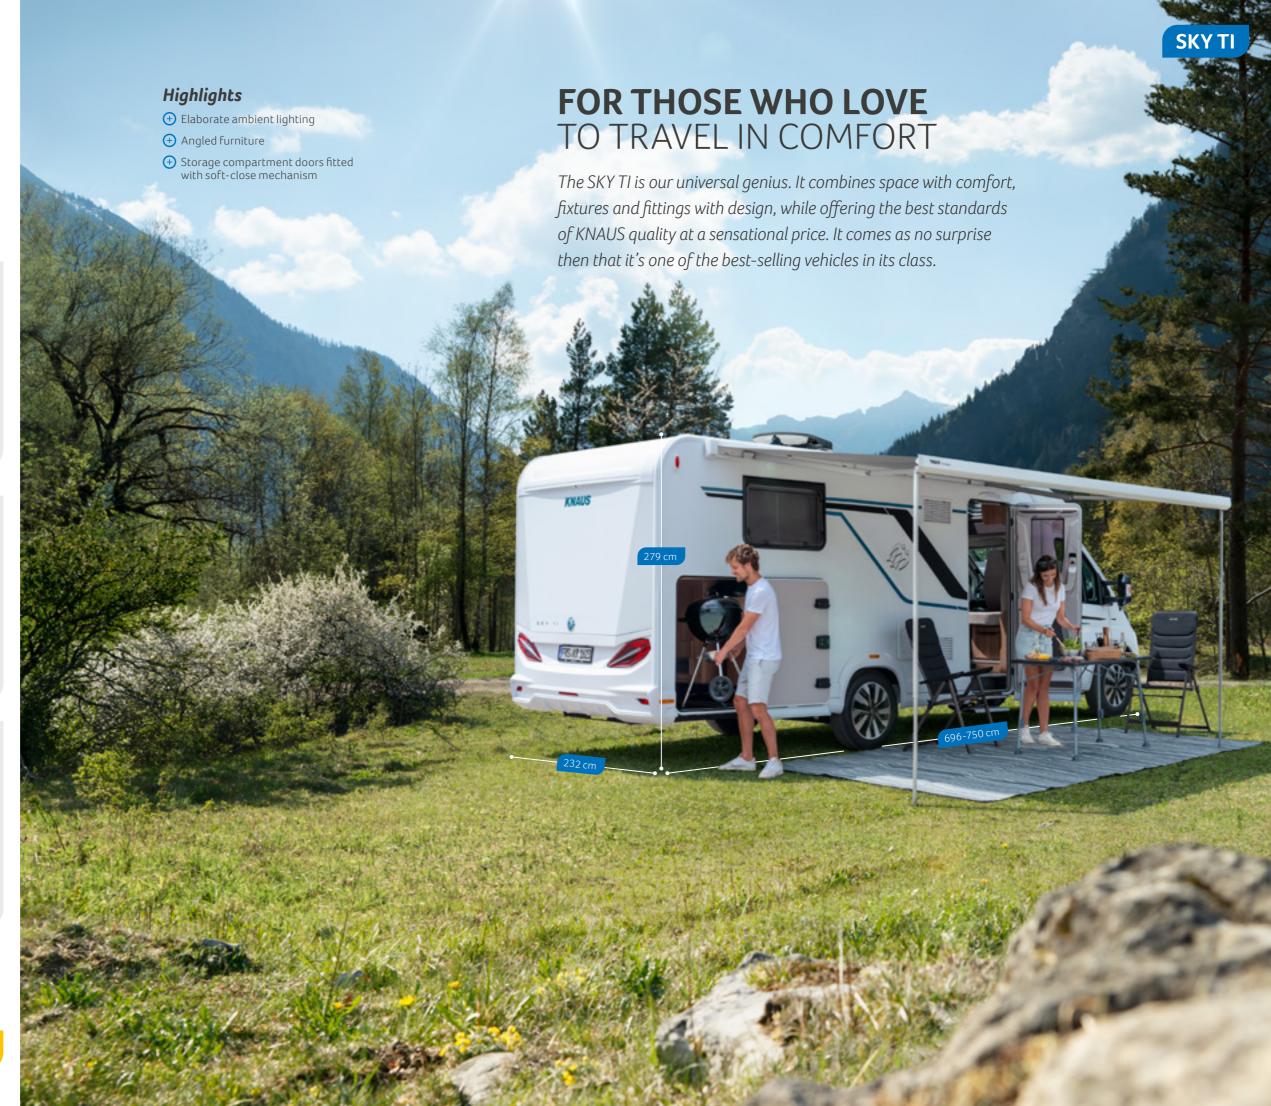

#### 650 MEG

- 4 Seats with belts
- ① 2 Sleeping places
- ① Single beds

#### 650 MF

- + 4-5 Seats with belts
- 4-6 Sleeping places
- ① French Bed

#### 700 MEG

- + 4-5 Seats with belts
- 3 Sleeping places
- ① Single beds

All layouts are built on a Fiat chassis.

**CONFIGURATOR** ONLINE configurator.knaus.com

**SKY TI 700 MEG.** Another reason why the living area looks so elegant and tidy is because you can make the 27" Full-HD LED SMART-TV (optional) with integrated digital receiver disappear from sight behind the rear seat.