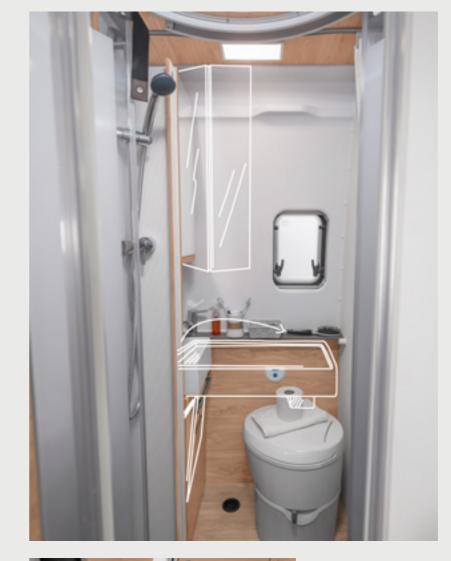

VAN I 650 MEG. The comfort bathroom offers space for a particularly large wall cabinet due to the optimal use of space. A real highlight, because all of your bathroom accessories can be easily stored and neatly arranged here.

VAN I 650 MEG. A clever swivelling wall in the comfort bath ensures that you have a generously sized shower cubicle in no time at all. A smart magnetic closure simply seals the shower door watertight.