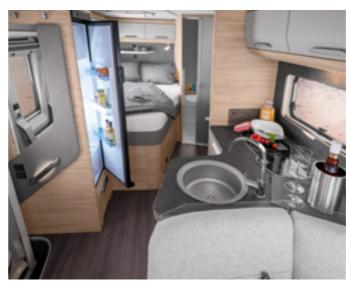

# TOURER VAN 500 MQ. The modern interior makes use of bright and pleasant materials, with open lines of sight and clever layout solutions.

**TOURER VAN 500 MQ.** Thanks to the swivelling table extension and rotating cab seats, the compact mono seating group in the 500 MQ offers space for up to 4 people.

**TOURER VAN 500 MQ.** The spacious kitchen offers a well-organised kitchen unit with side-mounted compressor fridge, 2-burner hob, sink and plenty of storage space.

**TOURER VAN 500 LT.** A large sink and a 2-burner hob can be found beneath the glass cover.