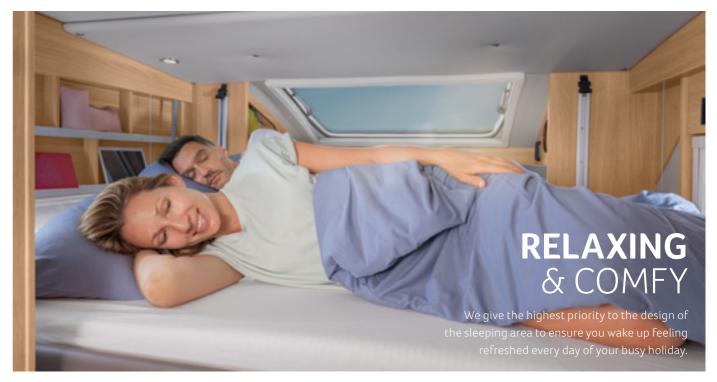

**Optimum slatted frame.** We install highquality slatted frames as standard. The distance between the individual slats offers optimum stability and superb ventilation at the same time.

**Fitted sheets.** Our precisely fitting, optionally available sheets optimise the lying comfort.