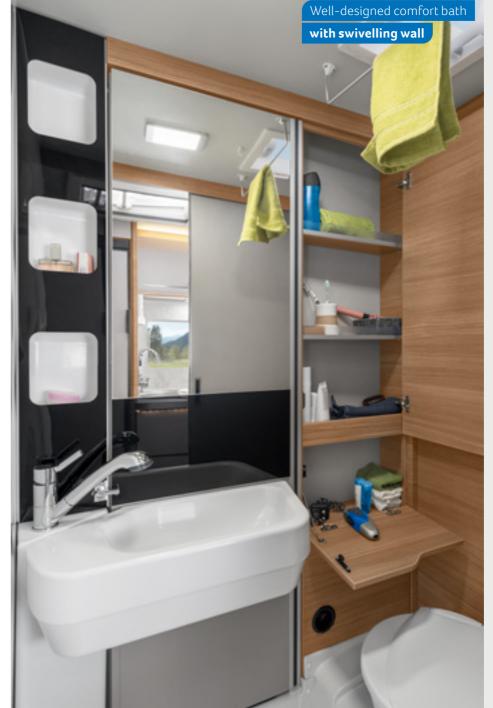

VAN I 650 MEG. The comfort bathroom offers space for a particularly large wall cabinet due to the optimal use of space. A real highlight, because all of your bathroom accessories can be easily stored and neatly arranged here.

VAN I 650 MEG. A clever swivelling wall in the comfort bath ensures that you have a generously sized shower cubicle in no time at all. A smart magnetic closure simply seals the shower door watertight.