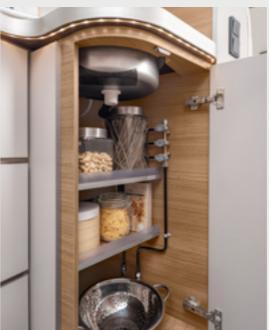

**VAN I 650 MEG.** The extendable work surface, ample storage space and a handy spice rack in the galley kitchen are sure to set hearts racing.