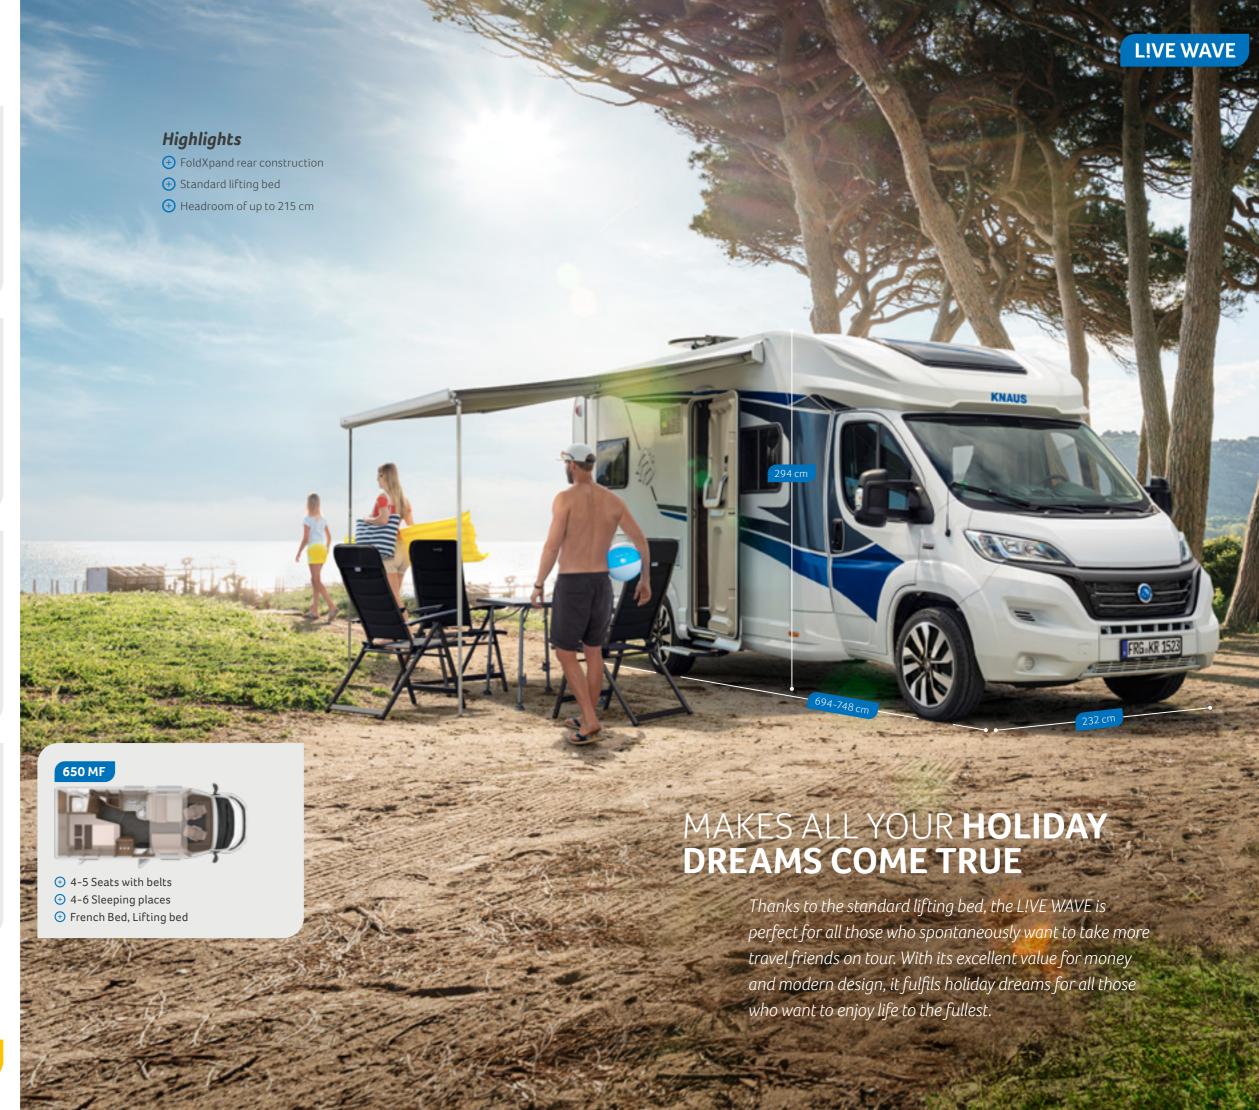

Maximum living space with compact exterior dimensions: two issues that are forever at the forefront of our minds when designing our vehicles, but which do not always go together at first glance. But we've found a way: with the revolutionary FoldXpand rear construction, the rear light moulding forms a completely flat surface with the rear wall, creating a sporty and completely new rear end design for the caravanning industry. Depending on the model range, this makes it possible to maximise the space inside without changing the exterior dimensions, or to make the vehicle more compact overall without losing even an inch of space inside (motorhomes and CUV).

# COMPACT FULLY-INTEGRATED VEHICLE FOR THE BEST HOLIDAYS EVER

A generous living space in combination with the most compact external dimensions possible, so that even narrow streets can be mastered without any problems: The VAN I makes this possible. As the most compact of our fully integrated vehicles, it offers a generous feeling of space with a total length of 5.99 m to 6.96 m.