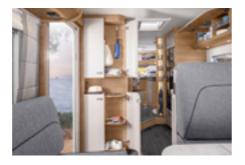

**L!VE I 700 MEG.** Well-conceived storage space. In the corner kitchen every centimetre of space is optimally used for maximum storage space.

**L!VE I 900 LEG.** Thanks to the multi-part cast iron grid, pots and pans are particularly stable and safe here. In the 3-axle model, the large refrigerator accessible from both sides is standard. You can heat up your breakfast rolls fresh every day in the optional gas oven.