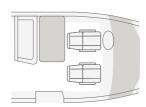

## **LOUNGE** VARIANTS

Single seat with side seat 650 MEG, 700 MEG
L-shaped bench 900 LEG

with side seat

**KITCHEN** VARIANTS

Galley kitchen 650 MEG

Corner kitchen 700 MEG, 900 LEG

LIVE I 900 LEG. As cosy as it gets. Thanks to the perfectly fitting upholstery and roller slatted frame, the single beds can be converted into one large sleeping space in no time at all. The stowable ladder makes getting in and out of the beds easier.

**L!VE I 700 MEG.** For more privacy there is a curtain between the bed and the living area which can be closed easily thanks to a guide rail.

**L!VE I 900 LEG.** Under the single beds there are two spacious wardrobes with clothes rail. And in the 900 LEG you even get another high wardrobe.