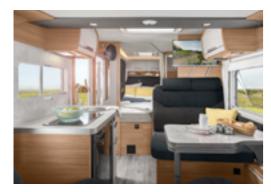

# COMPACT FULLY-INTEGRATED VEHICLE FOR THE BEST HOLIDAYS EVER

A generous living space in combination with the most compact external dimensions possible, so that even narrow streets can be mastered without any problems: The VAN I makes this possible. As the most compact of our fully integrated vehicles, it offers a generous feeling of space with a total length of 5.99 m to 6.96 m.

# WELCOME TO YOUR HAVEN OF WELL-BEING

From the tremendous feeling of spaciousness to the modern yet cosy ambience, the emphasis here is on style. Despite its compact design, the VAN I boasts clever layout solutions, all the mod cons, and a whole host of design features.