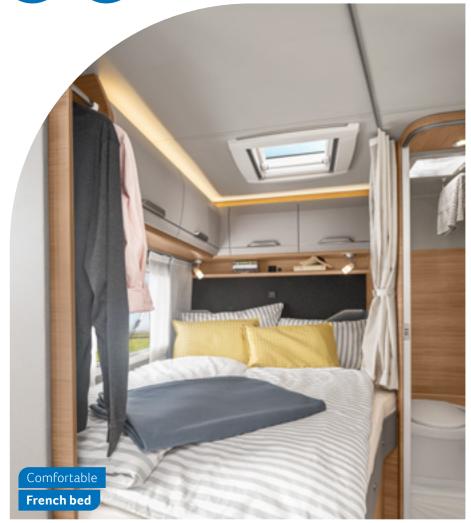

### **KITCHEN** VARIANTS

Compact kitchen550 MFGalley kitchen650 MEG

**MORE INFO** ONLINE knaus.com/vani

VAN I 550 MF. Positioned in a cosy spot at the rear of the vehicle, the French bed is the perfect place to snuggle and relax. For extra privacy, the curtain comes in very handy.

VAN I 650 MEG. The comfortable single beds in the rear can be optionally extended with an additional cushion in a few easy steps to create a spacious double bed.