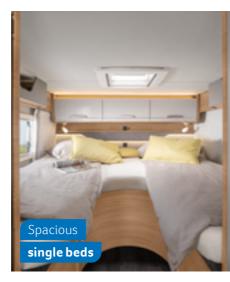

VAN I 650 MEG. The comfortable single beds in the rear can be optionally extended with an additional cushion in a few easy steps to create a spacious double bed.

**BED** VARIANTS

4 Sleeping places 4-5 Sleeping places 650 MEG

**BATHROOM** VARIANTS

Rear longitudinal bath Comfort bath

**MORE INFO** ONLINE knaus.com/vani