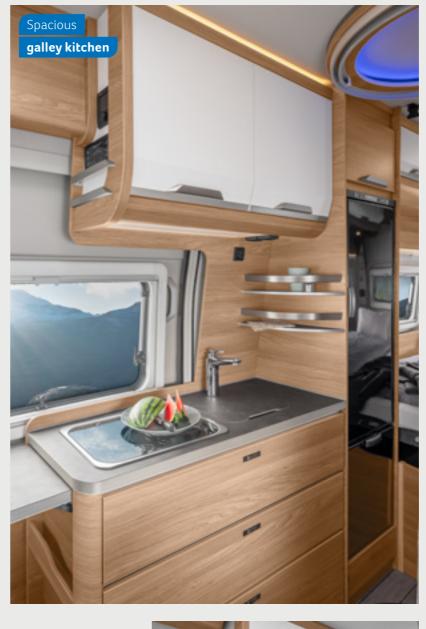

and effortless closing.

**VAN I 550 MF.** With a refrigerator (AES), spacious fully-extending drawers and foldable worktop extension, the kitchen is fully equipped despite the most compact vehicle dimensions.

**VAN I 650 MEG.** The extendable work surface, ample storage space and a handy spice rack in the galley kitchen are sure to set hearts racing.