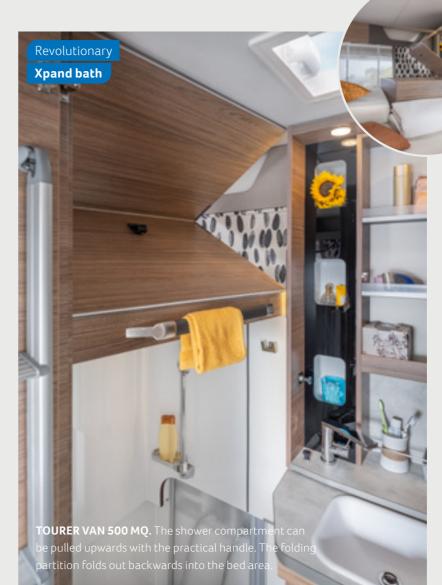

# TOURER VAN 500 MQ. The modern interior makes use of bright and pleasant materials, with open lines of sight and clever layout solutions.

**TOURER VAN 500 MQ.** Thanks to the swivelling table extension and rotating cab seats, the compact mono seating group in the 500 MQ offers space for up to 4 people.

#### **TOURER VAN 500 MQ.**

The washbasin can easily be moved to the side, so the toilet can be used at any time – even when the shower is folded out.

**BED** VARIANTS

2-4 Sleeping places 500 MQ, 500 LT

### **BATHROOM** VARIANTS

Xpand bath 500 MQ swivelling bathroom