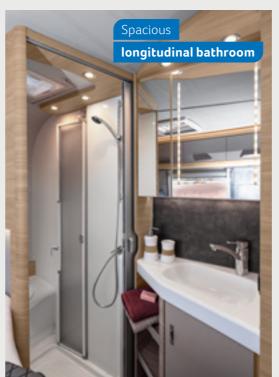

**VAN TI PLUS 700 LF.** Thanks to a separate washbasin perfectly integrated into the living area, the bathroom with toilet and shower cubicle can be used simultaneously. A full mirror cabinet offers plenty of space for all cosmetics.