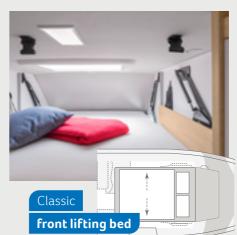

#### KNAUS

Protection against falls. The classic

front lifting bed is also suitable for children thanks to the special safety net.

**FRONT** 

**LIFTING BED** 

**VARIANTS** 

Comfortable height. In daytime mode, when the Classic lifting bed is not lowered, you have a comfortable standing height here.

#### **CLASSIC** FRONT LIFTING BED

Enjoy a comfortable rest on two cold foam mattresses with headroom of 50 cm. The Classic lifting bed can be easily pulled down manually by the handle and pushed back up again.