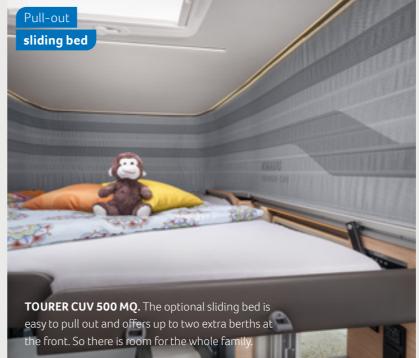

# Pull-out sliding bed TOURER VAN 500 MQ. The optional slide bed can be easily pulled out and offers up to two additional sleeping places in the front. This turns the compact TI for 2 into a motorhome for 4.