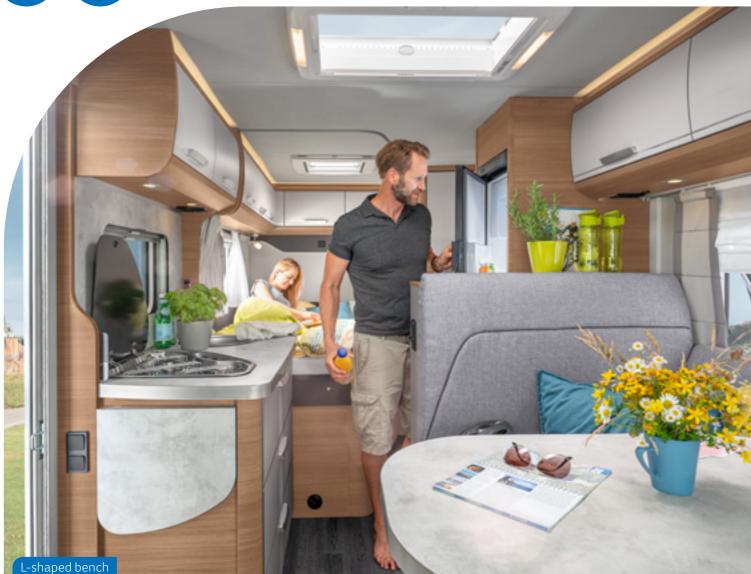

# **ENJOY HOLIDAYS**TO REMEMBER

The stylish furniture design and countless details will immediately get you in the holiday mood.

galley kitchen

#### L!VE TI 590 MF.

What's wrong with breakfast in bed? Absolutely nothing! Even the kitchen drawers in the 590 MF are within easy reach.

**LOUNGE VARIANT** 

Single seat

590 MF, 650 MF, 650 MEG, 700 MEG

**KITCHEN** VARIANTS