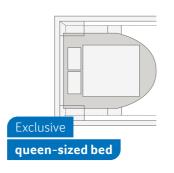

### **900 LX** 3-Axle

- + 4-5 Seats with belts
- 4 Sleeping places
- ① Queen-sized bed, lifting bed

#### 650 MX

- + 4-5 Seats with belts
- 4-5 Sleeping places
- ① Queen-sized bed, Lifting bed

#### 700 MX

- 4-5 Seats with belts
- + 4-5 Sleeping places
- ① Queen-sized bed, Lifting bed

All layouts are built on a Fiat chassis.

CONFIGURATOR ONLINE configurator.knaus.com

**L!VE WAVE 650 MG.** The front extension blends seamlessly into the living area, while extra storage space can be found in the handy overhead compartments. The vent window in the roof scoop provides extra light and ensures the interior is always the right temperature.