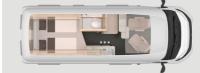

#### 600 LIFETIME

- 4 Seats with belts
- ① 2-4 Sleeping places
- ( ) Single beds

#### **BED** VARIANTS

**2-4 Sleeping places** 540 ROAD, 600 LIFETIME

**3-5 Sleeping places** 600 STREET, 630 FREEWAY

**5 Sleeping places** 600 SOLUTION, 600 STREET XL, 600 LIFETIME XL

#### **BATHROOM** VARIANTS

Compact bathroom\* 540 ROAD, 600 STREET,

\* 540 ROAD, 600 STREET, 600 SOLUTION, 600 STREET XL, 600 LIFETIME, 600 LIFETIME XL, 630 FREEWAY

\*Optional open bathroom

128

**BOXLIFE PRO 630** 