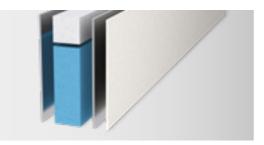

### Durable

We install a thick, tough GRP layer in order to best protect the underbody against the weather as well as

impacts from stones or the like (dependent on model).

### TVT+ structure

The special body technology made of aluminium sheet and premium XPS insulation makes the SUN I extremely durable. In addition, heat is optimally distributed throughout the vehicle and the aluminium inner wall offers you the best protection, even in violent thunderstorms.