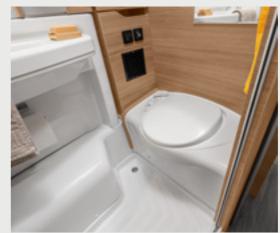

VAN I 550 MF. The washroom is equipped with a bench toilet, storage compartment and practical shower preparation. The separate washstand offers extra storage space and is perfectly integrated into the room.