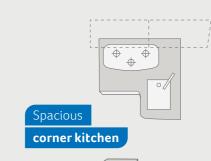

#### **KITCHEN** VARIANTS

Galley kitchen650 MEGCorner Kitchen650 MF, 700 MEG

comfort bath with swivelling wall SKY TI 650 MEG. The swivelling wall and the washbasin can be turned around in one simple step. This creates a spacious show cabin with the most efficient use of space.