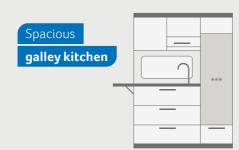

#### **KITCHEN** VARIANTS

Galley kitchen650 MEGCorner Kitchen650 MF, 700 MEG

comfort bath with swivelling wall SKY TI 650 MEG. The swivelling wall and the washbasin can be turned around in one simple step. This creates a spacious show cabin with the most efficient use of space.