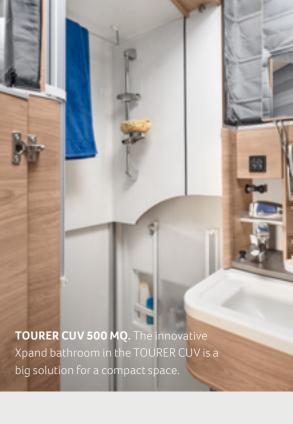

#### **TOURER VAN 500 MQ.**

The washbasin can easily be moved to the side, so the toilet can be used at any time – even when the shower is folded out.

**BED** VARIANTS

2-4 Sleeping places 500 MQ, 500 LT

### **BATHROOM** VARIANTS

Xpand bath 500 MQ swivelling bathroom