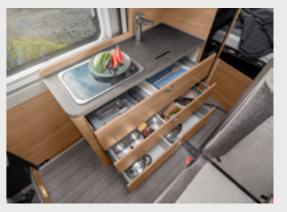

with plenty of natural light. The shelves and storage units above the driver's cab and dinette provide lots of extra storage space.





makes very efficient use of the space available. The compressor refrigerator is positioned in the lower part of the kitchen unit and can be opened towards both sides thanks to its double hinges.



BOXLIFE 630 ME. Looking good – always. In the galley kitchen, the large refrigerator is located next to the kitchen uni. Large storage cabinets, a spice rack and the fold-out worktop extension will make the kitchen one of your favourite places to be in no time at all.

> **BOXLIFE 630 ME.** The fully-equipped kitchen has plenty of space for storing items, preparing meals and, of course, fun. Turn even a short break in route into a treat for all the family.





BOXLIFE 630 ME. Fully-extending drawers. Can be pulled out completely, making them particularly easy to access.

#### **LOUNGE VARIANT**

Single seat

540 MQ, 600 MQ, 600 DQ, 600 ME, 630 ME

#### **KITCHEN** VARIANTS

Compact kitchen Galley kitchen

540 MQ, 600 ME 600 MQ, 600 DQ, 630 ME



**MORE INFO** ONLINE knaus.com/boxlife









**BOXLIFE 600 ME.** Enjoy some peace & quiet and a restful night's sleep in the single beds. Also enjoy a clear view of the stars thanks to the roof hood, which comes as standard.



BOXLIFE 540 MQ. The ceiling cabinets above the bed offer plenty of room for clothes, books and bits and pieces. LED reading lamps under the cabinets provide pleasant light.

#### MORE ROOM ON YOUR HOLIDAY

The BOXLIFE is always ready for spontaneous holiday adventures. The li