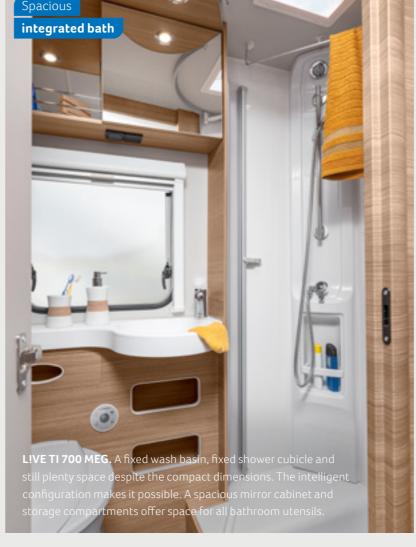

LIVE I 900 LEG. The door to the wash and toilet room also serves as a room divider to the living area. A separate, spacious shower cubicle offers ultimate comfort.

**LIVE I 700 MEG.** The high-quality acrylic glass shower cabin offers a lot of space to move. Thanks to numerous shelves, there are enough possibilities to store all of your cosmetic articles.