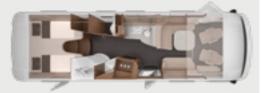

# 650 MEG

- 4 Seats with belts
- ⊕ 4-5 Sleeping places
- ① Single beds, lifting bed