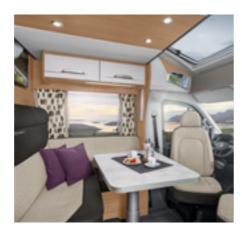

CONFIGURATOR ONLINE

VAN WAVE 640 MEG. Open lines of sight. Enjoy an unobstructed view all the way through the VAN WAVE from the swivel cab seats and appreciate the incredible feeling of spaciousness.

**VAN WAVE 640 MEG.** Thanks to the optional L-shaped seating area and swivel cab seats with premium fitted covers, the dinette in the VAN WAVE is a cosy spot where the whole family can get together.