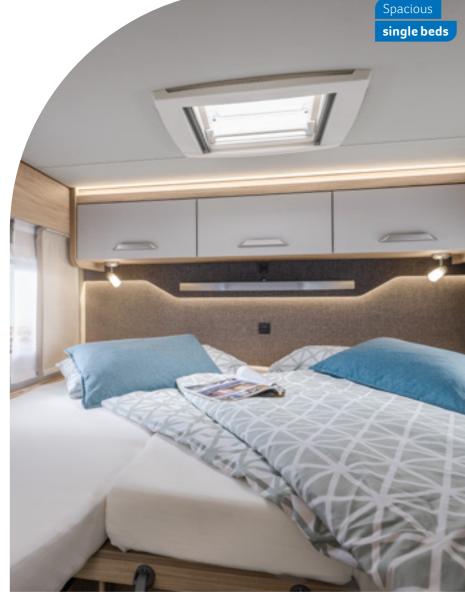

VAN I 650 MEG. The comfortable single beds in the rear can be optionally extended with an additional cushion in a few easy steps to create a spacious double bed.