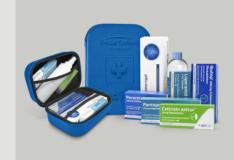

Up to 50 % weight saving with significantly more usable capacity: the optional **LiFePo4 batteries** are perfect for anyone who is often self-sufficient

First aid MediKit. Heartburn, headaches, allergies: Things you hardly ever need - especially when you are travelling. To ensure that you are well prepared for the worst case scenario, every KNAUS vehicle is accompanied by a MediKit voucher \* with which you can conveniently redeem the practical first-aid kit with our shipping partner \* online.