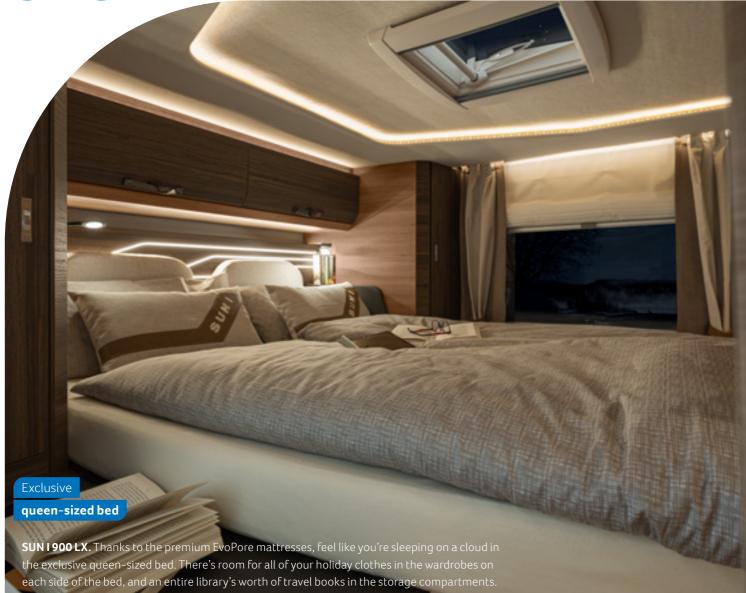

### **900 LX** 3-Axle

- + 4-5 Seats with belts
- 4 Sleeping places
- ① Queen-sized bed, lifting bed

**SUN I 900 LX.** The elaborate lighting concept runs through the entire living room & also provides a cosy atmosphere in the sleeping area.