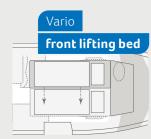

#### **VARIO** FRONT LIFTING BFD

Room above and to the side. The Vario front lifting bed with headroom of 100 cm and side extension offers maximum variability and premium sleeping comfort.

Single or double bed? The Vario front lifting bed always offers you just as much space as you need at the time.

**Electric motor.** An electric motor is also available as an option for even greater ease of use.

Optional extra: BOXLIFE PRO 600 SOLUTION, 630 FREEWAY, BOXLIFE 600 DO, 630 ME

111

LAYOUTS

& FACTS

are and gives you exactly the space you need. Today as a couple, tomorrow a road trip with friends or simply getting out into nature on your own. You love how easy it always is to perfectly adapt your camper van to your needs.