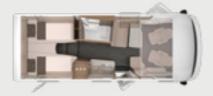

# 650 MEG

- 4 Seats with belts
- ⊕ 4-5 Sleeping places
- ① Single beds, lifting bed

VAN I 650 MEG. The comfortable single beds in the rear can be optionally extended with an additional cushion in a few easy steps to create a spacious double bed.