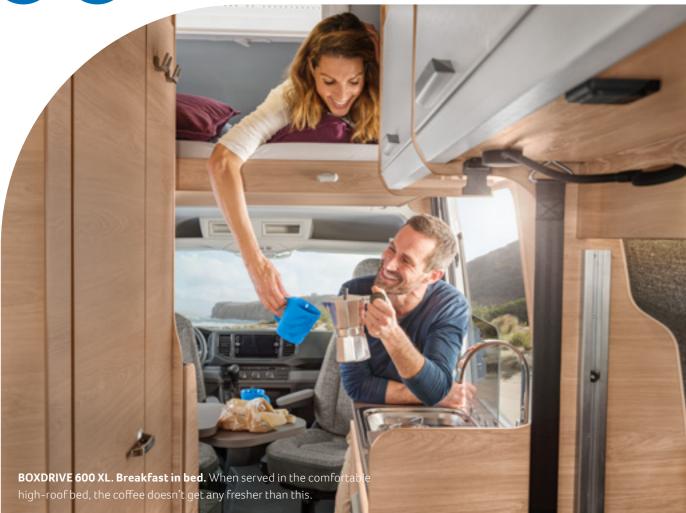

- 4 Seats with belts
- ① 3 Sleeping places
- Single beds

All layouts are built on a MAN chassis.

**BOXDRIVE 680 ME.** Handy compartment on the side of the kitchen for shoes or rubbish, for example.

**BOXDRIVE 600 XL.** Keep your shirts wrinkle-free by hanging them up on the handy clothes rail between the bathroom and sleeping area.