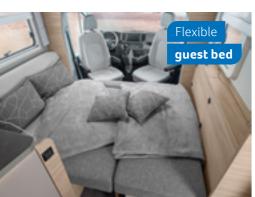

**VAN TI PLUS 700 LF.** The cosy L-shaped seating group offers plenty of space for company. An absolute highlight: It can optionally be converted into two additional belt-secured seats in the direction of travel. And if the guests want to stay overnight, a comfortable guest bed for two people is just as easy to create here.

**VAN TI PLUS 700 LF.** The clever layout creates extra space for a full-length wardrobe. Thanks to several storage compartments and a clothes rail, you can stow everything comfortably here.

**VAN TI PLUS 700 LF.** The lounge can easily be converted into a comfortable guest bed. Lower the single-column lift table, insert the cushions and relax.