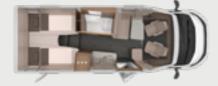

500 MQ

- 4 seats with belts
- + 2-4 sleeping places
- ① Transverse bed

500 LT

- ① 2-4 seats with belts
- ① 2-4 sleeping places
- ① Face-2-face seating area

# TOURER VAN 500 MQ. The modern interior makes use of bright and pleasant materials, with open lines of sight and clever layout solutions.

**TOURER VAN 500 MQ.** Thanks to the swivelling table extension and rotating cab seats, the compact mono seating group in the 500 MQ offers space for up to 4 people.

**TOURER VAN 500 LT**. The two benches together with the cab seats can accommodate six people.

storage options leave nothing to be desired.