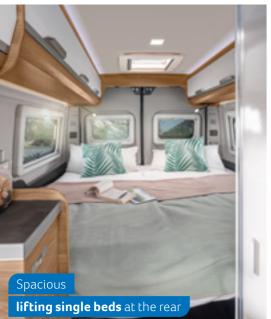

LIFE 630 ME. Looking good – always. In the galley kitchen, the large refrigerator is located next to the kitchen uni. Large storage cabinets, a spice rack and the fold-out worktop extension will make the kitchen one of your favourite places to be in no time at all.

> **BOXLIFE 630 ME.** The fully-equipped kitchen has plenty of space for storing items, preparing meals and, of course, fun. Turn even a short break in route into a treat for all the family.





BOXLIFE 630 ME. Fully-extending drawers. Can be pulled out completely, making them particularly easy to access.

#### **LOUNGE VARIANT**

Single seat

540 MQ, 600 MQ, 600 DQ, 600 ME, 630 ME

#### **KITCHEN** VARIANTS

Compact kitchen Galley kitchen

540 MQ, 600 ME 600 MQ, 600 DQ, 630 ME



**MORE INFO** ONLINE knaus.com/boxlife









**BOXLIFE 600 ME.** Enjoy some peace & quiet and a restful night's sleep in the single beds. Also enjoy a clear view of the stars thanks to the roof hood, which comes as standard.



BOXLIFE 540 MQ. The ceiling cabinets above the bed offer plenty of room for clothes, books and bits and pieces. LED reading lamps under the cabinets provide pleasant light.

#### MORE ROOM ON YOUR HOLIDAY

The BOXLIFE is always ready for spontaneous holiday adventures. The lifting beds at the rear can be individually adjusted according to how much storage space you need. Meanwhile, the space in the bathroom has been used so efficiently that you can enjoy a tremendous feeling of spaciousness.



**BOXLIFE 540 MQ.** Every centimetre is put to best use here with the moveable mirror and rotating toilet.



**BOX