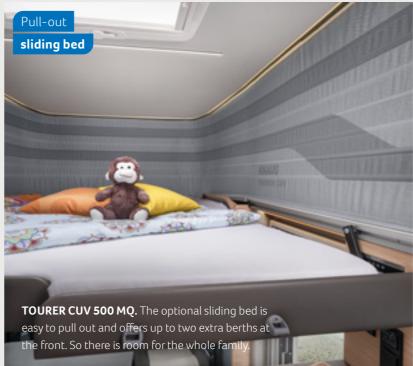

# Pull-out sliding bed TOURER VAN 500 MQ. The optional slide bed can be easily pulled out and offers up to two additional sleeping places in the front. This turns the compact TI for 2 into a motorhome for 4.

**TOURER VAN 500 MQ.** Make yourself really long on holiday – that's exactly what you can do in the large transverse bed at the rear of the 500 MQ with its generous lying area.

TOURER VAN 500 MQ. Small in size, big in impact. The optional sliding bed is also available in a single bed version – giving you more storage space and elbow room.