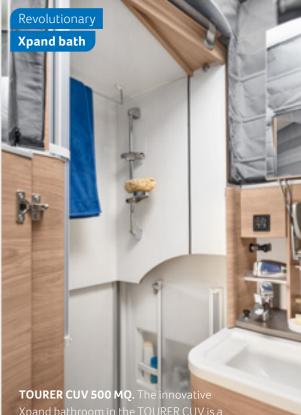

#### **TOURER VAN 500 MQ.**

The washbasin can easily be moved to the side, so the toilet can be used at any time – even when the shower is folded out.

**BED** VARIANTS

2-4 Sleeping places 500 MQ, 500 LT

### **BATHROOM** VARIANTS

Xpand bath 500 MQ swivelling bathroom