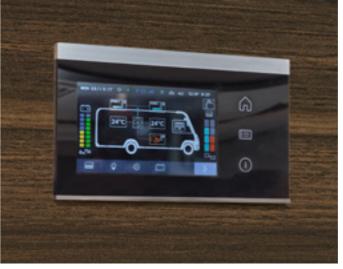

Sophisticated technology. With KNAUS smart CI, the central control of the technical units is particularly easy and user-friendly. Our control panel with 4.3-inch capacitive touch screen is the most convenient and easiest way to centrally control all functions of the vehicle. Like a smartphone, it can be controlled intuitively by touching the screen. It allows you to see the temperature in the vehicle or tank levels at a glance (dependent on model / optional).