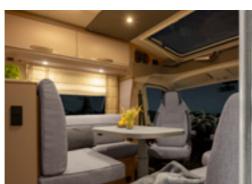

**L!VE I 700 MEG.** Well-conceived storage space. In the corner kitchen every centimetre of space is optimally used for maximum storage space.

**L!VE I 900 LEG.** Thanks to the multi-part cast iron grid, pots and pans are particularly stable and safe here. In the 3-axle model, the large refrigerator accessible from both sides is standard. You can heat up your breakfast rolls fresh every day in the optional gas oven.