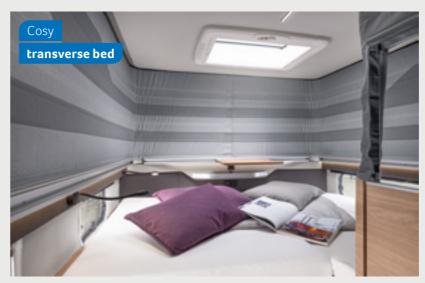

**TOURER VAN 500 MQ.** Make yourself really long on holiday – that's exactly what you can do in the large transverse bed at the rear of the 500 MQ with its generous lying area.

TOURER VAN 500 MQ. Small in size, big in impact. The optional sliding bed is also available in a single bed version – giving you more storage space and elbow room.