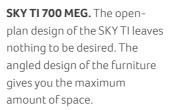

#### 700 MEG

- + 4-5 Seats with belts
- 3 Sleeping places
- ① Single beds

All layouts are built on a Fiat chassis.

**CONFIGURATOR** ONLINE configurator.knaus.com

**SKY TI 700 MEG.** Another reason why the living area looks so elegant and tidy is because you can make the 27" Full-HD LED SMART-TV (optional) with integrated digital receiver disappear from sight behind the rear seat.

**SKY TI 650 MF.** The stylish ambient lighting in the cosy L-shaped seating area makes it the perfect place to while away the evenings with your friends or family. Board games and other items can be stored in the overhead cabinets with soft-close mechanisms, which lock automatically.