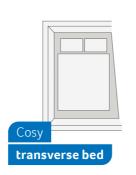

500 MQ

- 4 seats with belts
- + 2-4 sleeping places
- ① Transverse bed

500 LT

- ① 2-4 seats with belts
- ① 2-4 sleeping places
- ① Face-2-face seating area

- 4 Seats with belts
- ① 2-4 Sleeping places
- ① Transverse bed