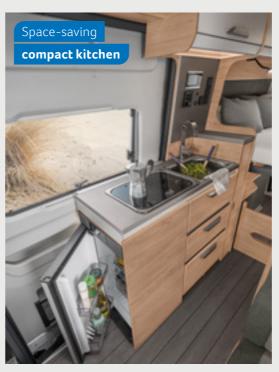

and effortless closing.

**VAN I 550 MF.** With a refrigerator (AES), spacious fully-extending drawers and foldable worktop extension, the kitchen is fully equipped despite the most compact vehicle dimensions.

### **KITCHEN** VARIANTS

Compact kitchen550 MFGalley kitchen650 MEG

**MORE INFO** ONLINE knaus.com/vani

VAN I 550 MF. Positioned in a cosy spot at the rear of the vehicle, the French bed is the perfect place to snuggle and relax. For extra privacy, the curtain comes in very handy.