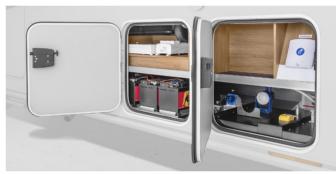

# Easily accessible electrics

Perfectly organized! Thanks to the central positioning of the entire vehicle electrical system, as here in the VAN TI in the rear garage, all important elements are easily accessible and clearly arranged. This saves time in case of maintenance (Dependent on model).