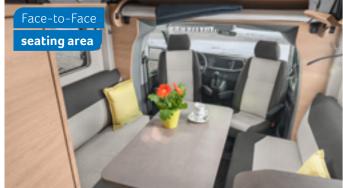

**KITCHEN VARIANT** 

Compact kitchen

**BED** VARIANTS 2-4 Sleeping places

Face-to-face seating area 500 LT

Single seat

500 MQ, 500 LT

500 MQ, 500 LT

TOURER CUV 500 LT. Two benches can comfortably accommodate four people. What's more, the seating area can be converted into a spacious double bed.