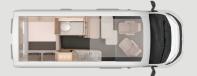

# 700 LEG

- 4 Seats with belts
- 4 Sleeping places
- ① Single beds, lifting bed

### **900 LEG** 3-Axle

- 4-5 Seats with belts
- 4 Sleeping places
- 🕀 Single beds, lifting bed

### **900 LX** 3-Axle

- + 4-5 Seats with belts
- 4 Sleeping places
- ① Queen-sized bed, lifting bed

# A LUXURIOUS DREAM COME TRUE

It will be love at first sight with the elegant overall appearance, featuring a warm wood decor, countless details and an elaborate lighting concept.

**SUN 1900 LEG.** Retractable 39" SMART-TV. The huge, optional TV extends electrically behind the seat at the touch of a button.