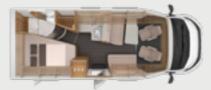

#### 650 MEG

- 4 Seats with belts
- ① 2 Sleeping places
- ① Single beds

#### 650 MF

- + 4-5 Seats with belts
- 4-6 Sleeping places
- ① French Bed

#### 700 MEG

- + 4-5 Seats with belts
- 3 Sleeping places
- ① Single beds

All layouts are built on a Fiat chassis.

**CONFIGURATOR** ONLINE configurator.knaus.com

**SKY TI 700 MEG.** Another reason why the living area looks so elegant and tidy is because you can make the 27" Full-HD LED SMART-TV (optional) with integrated digital receiver disappear from sight behind the rear seat.