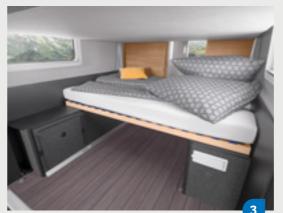

#### READY FOR A **HOLIDAY ADVENTURE**

The combination of the welcoming interior design and the variety of handy features ensures you will have the best holiday experience. A BOXLIFE PRO guarantees complete and absolute comfort, without the need to make any compromises.

BOXLIFE PRO 540 ROAD. Due to a flexible, extending table, rotating front seats, and a pull-put bench, there's always a cosy seating area for up to 4 people.

BOXLIFE PRO 630 FREEWAY. The wall units &storage compartments above the seating group offer plenty of storage space.

**BOXLIFE PRO 540 ROAD.** The thoughtfully designed kitchenette provides enough space for preparation, enjoyment and storage. This makes cooking even more fun.

BOXLIFE PRO 630 FREEWAY. Thanks to the fullyextending drawers, wall cabinets and refrigerator, there is plenty of room for all of your supplies in the galley kitchen. Handy features, like the foldable worktop extension, ensure you can make the best use of the space.

BOXLIFE PRO 600 STREET. All BOXLIFE PRO models feature a 2-burner hob with a glass cover. Thanks to the electric ignition, the burners are ready to use in no time at all.