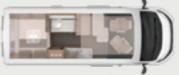

# 650 MEG

- 4 Seats with belts
- ① 2 Sleeping places
- ① Single beds

# 700 LF

- ① 2-4 Seats with belts
- ① 2-4 Sleeping places
- ① French bed

All layouts are built on a VW chassis.

CONFIGURATOR ONLINE configurator.knaus.com

**VAN TI PLUS 700 LF.** In the multifunctional lounge, the height-adjustable pedestal table offers you plenty of legroom and can be used as a handy shelf between the two additional seats.