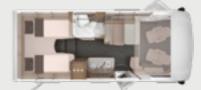

## **LOUNGE** VARIANTS

Single seat with side seat 650 MEG, 700 MEG
L-shaped bench 900 LEG

with side seat

**KITCHEN** VARIANTS

Galley kitchen 650 MEG

Corner kitchen 700 MEG, 900 LEG

LIVE I 900 LEG. As cosy as it gets. Thanks to the perfectly fitting upholstery and roller slatted frame, the single beds can be converted into one large sleeping space in no time at all. The stowable ladder makes getting in and out of the beds easier.

**L!VE I 700 MEG.** For more privacy there is a curtain between the bed and the living area which can be closed easily thanks to a guide rail.

**L!VE I 900 LEG.** Under the single beds there are two spacious wardrobes with clothes rail. And in the 900 LEG you even get another high wardrobe.

### **BED** VARIANTS

**4-5 Sleeping places** 650 MEG, 700 MEG **6 Sleeping places** 900 LEG