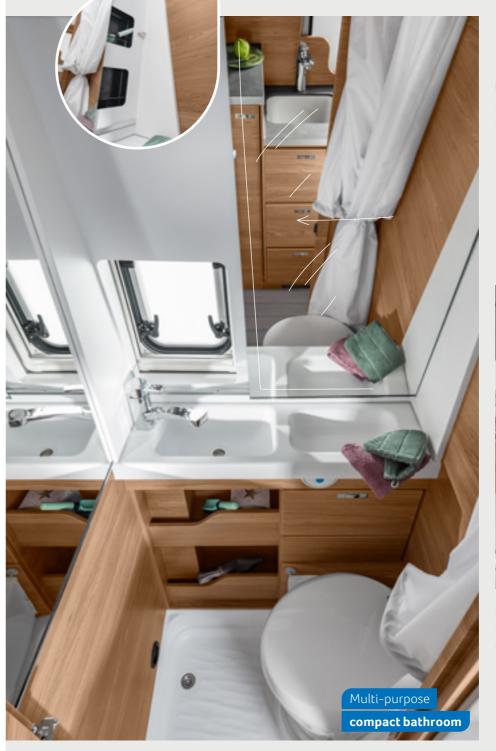

VAN I 550 MF. The washroom is equipped with a bench toilet, storage compartment and practical shower preparation. The separate washstand offers extra storage space and is perfectly integrated into the room.