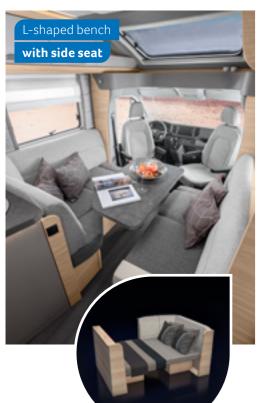

## **LOUNGE VARIANTS**

Single seat 650 MEG
L-shaped bench 700 LF
with side seat