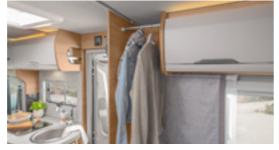

MQ, 500 LT

### **BATHROOM** VARIANTS

Xpand bath 500 MQ swivelling bathroom











# 550 MF



- + 4 Seats with belts
- ① 2 Sleeping places
- ① French Bed

# 640 MEG



- 4 Seats with belts
- ① 2 Sleeping places
- ① Single beds

# 650 MEG



- ① 4 Seats with belts
- ① 3 Sleeping places
- (±) Single beds



550 MF & 650 MEG are built on a Fiat chassis.



640 MEG is built on a VW chassis.



**CONFIGURATOR** ONLINE configurator.knaus.com





# COMPACT OUTSIDE, **HUGE INSIDE**

The furniture made by master craftsmen, the integrated ambient lighting and the smartly placed storage compartments make the VAN TI so unique.



**VAN TI 650 MEG**. For highest seating comfort & a healthy posture, the back cushions are equipped with optimised volume and an ergonomically curved lumbar support



Comfortable

single seat

VAN TI 550 MF. In the 550 MF, in addition to the coat hooks and the floor-level wardrobe, there is a clothes rail between the body door and the bed area.









**VAN TI 550 MF.** With refrigerator (AES), full-extension drawers and foldable worktop extension, the kitchen is fully equipped despite the most compact vehicle dimensions.

### **LOUNGE VARIANT**

Single seat

550 MF, 640 MEG, 650 MEG

**KITCHEN VARIANTS** 

Compact kitchen

Galley kitchen 640 MEG, 650 MEG













**VAN TI 650 MEG.** The steps make it easy to get in and out of the single beds. A real plus point, just like the spacious wardrobes with clothes rails and all of the extra storage space under the beds.



**VAN TI 550 MF.** Despite the most compact exterior dimensions, the interior of