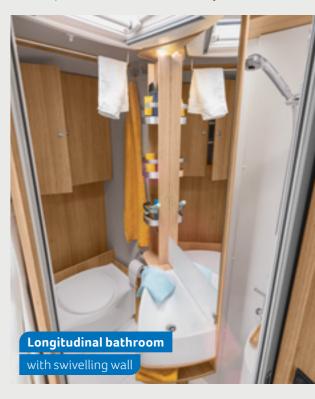

VAN I 650 MEG. A clever swivelling wall in the comfort bath ensures that you have a generously sized shower cubicle in no time at all. A smart magnetic closure simply seals the shower door watertight.

**VAN TI 650 MEG.** A clever swing wall in the comfort bath ensures that you quickly have an extra generously sized shower cubicle. A smart magnetic closure simply seals the shower door watertight.

#### **KITCHEN** VARIANTS

Galley kitchen650 MEGCorner Kitchen650 MF, 700 MEG

comfort bath with swivelling wall SKY TI 650 MEG. The swivelling wall and the washbasin can be turned around in one simple step. This creates a spacious show cabin with the most efficient use of space.