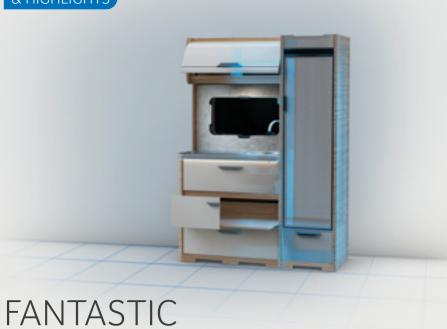

We build furniture that makes your vehicle feel special. The demands placed on the furniture in our motorhomes and camper vans are incredibly high. That's why we use premium materials as well as robust designs and technologies that will inspire you for a lifetime.

**MATERIALS** 

**Premium quality materials** are the basis for maximising longevity. That's why we install solid cast-iron pan supports, scratch-resistant stainless steel sinks, highly durable HPL surfaces, and lots more besides.

Soft-close mechanisms. The overhead cabinets with soft-close mechanisms close gently and lock automatically. The generous fully-extending drawers with soft-close mechanisms make it easy to tidy everything away. Of course, they also close almost silently (across all series).

**Sturdy & precision fit.** The intricate dowel technology means that we achieve a high precision fit, as well as cabinetry that is considerably more sturdy. We also use solid aluminium profiles, which not only make the furniture more sturdy, but noticeably lighter too (dependent on model).

**Ceiling cabinets.** They have a particularly sturdy design and are mounted with clearance from the walls. This prevents condensation from forming in the cabinets and ensures that your clothing and goods always remain fresh and dry.