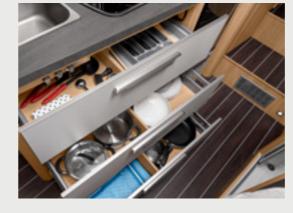

#### SKY TI 650 MEG.

Drawers with ball-bearing full extension.
They extend so far out that they can easily be accessed all the way to the back.